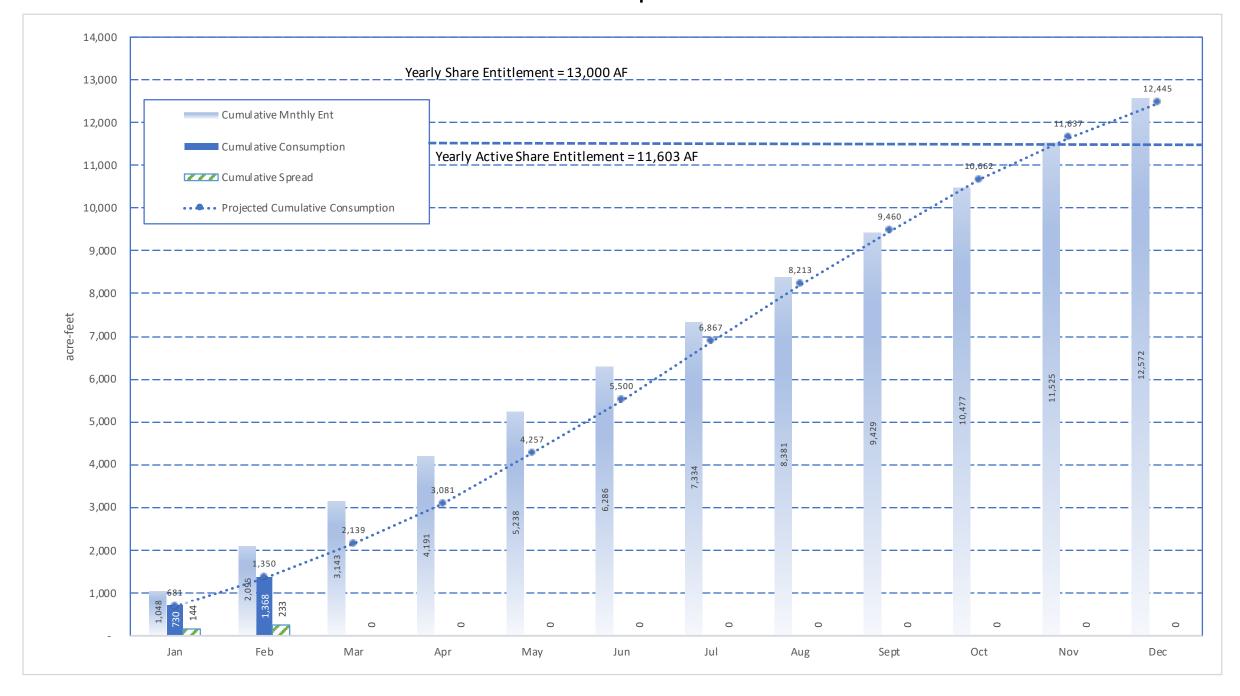

Income Statement and Balance Sheet for January 31, 2021

- E. Investment Activity Report
  - Monthly Report of Investments Activity.
- F. Water Production and Consumption

Monthly water production and consumption figures.

Income Statement and Balance Sheet for December 31, 2020.

F. Investment Activity Report

Monthly Report of Investments Activity.

G. Water Production and Consumption

Monthly water production and consumption figures.