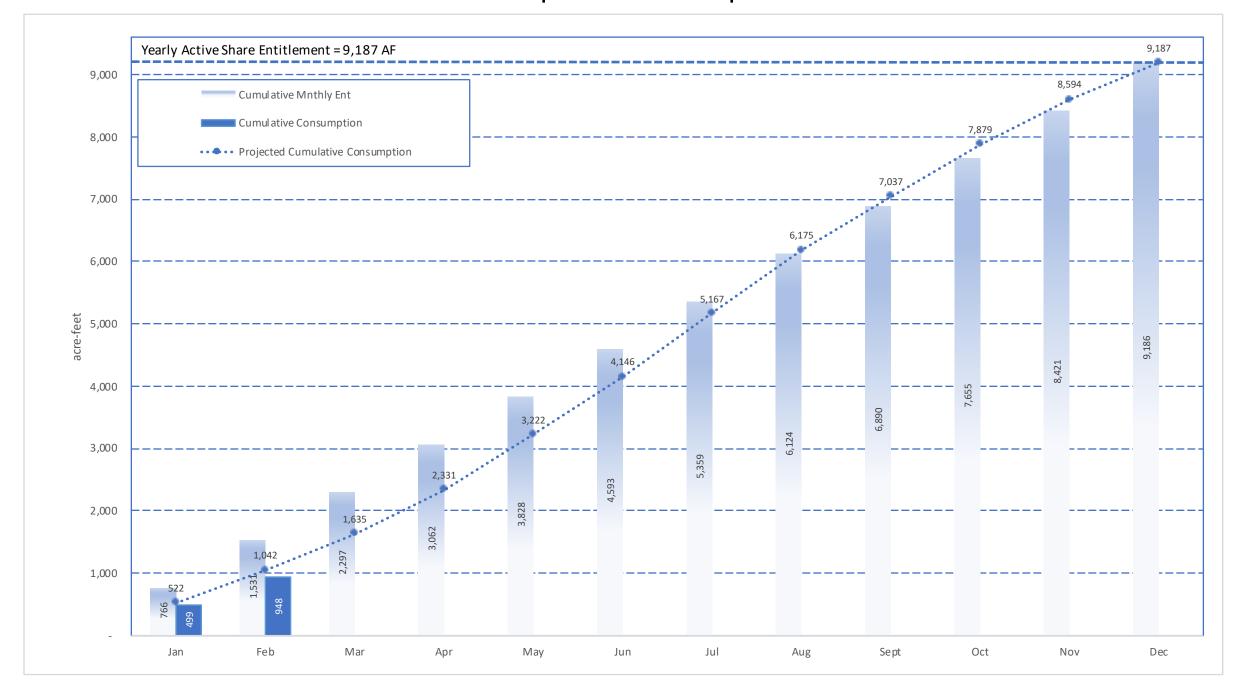

Income Statement and Balance Sheet for January 31, 2021

- E. Investment Activity Report
  - Monthly Report of Investments Activity.
- F. Water Production and Consumption

Monthly water production and consumption figures.

Income Statement and Balance Sheet for December 31, 2020.

F. Investment Activity Report

Monthly Report of Investments Activity.

G. Water Production and Consumption

Monthly water production and consumption figures.