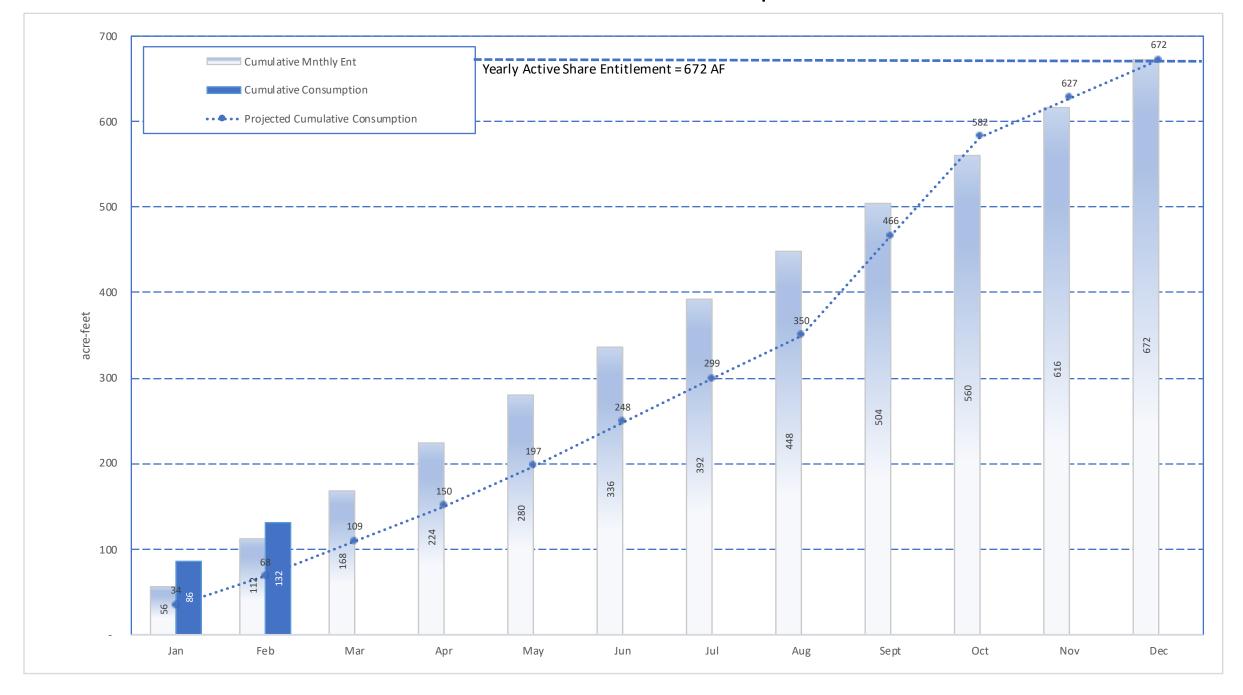

Income Statement and Balance Sheet for January 31, 2021

- E. Investment Activity Report
  - Monthly Report of Investments Activity.
- F. Water Production and Consumption

Monthly water production and consumption figures.

Income Statement and Balance Sheet for December 31, 2020.

F. Investment Activity Report

Monthly Report of Investments Activity.

G. Water Production and Consumption

Monthly water production and consumption figures.