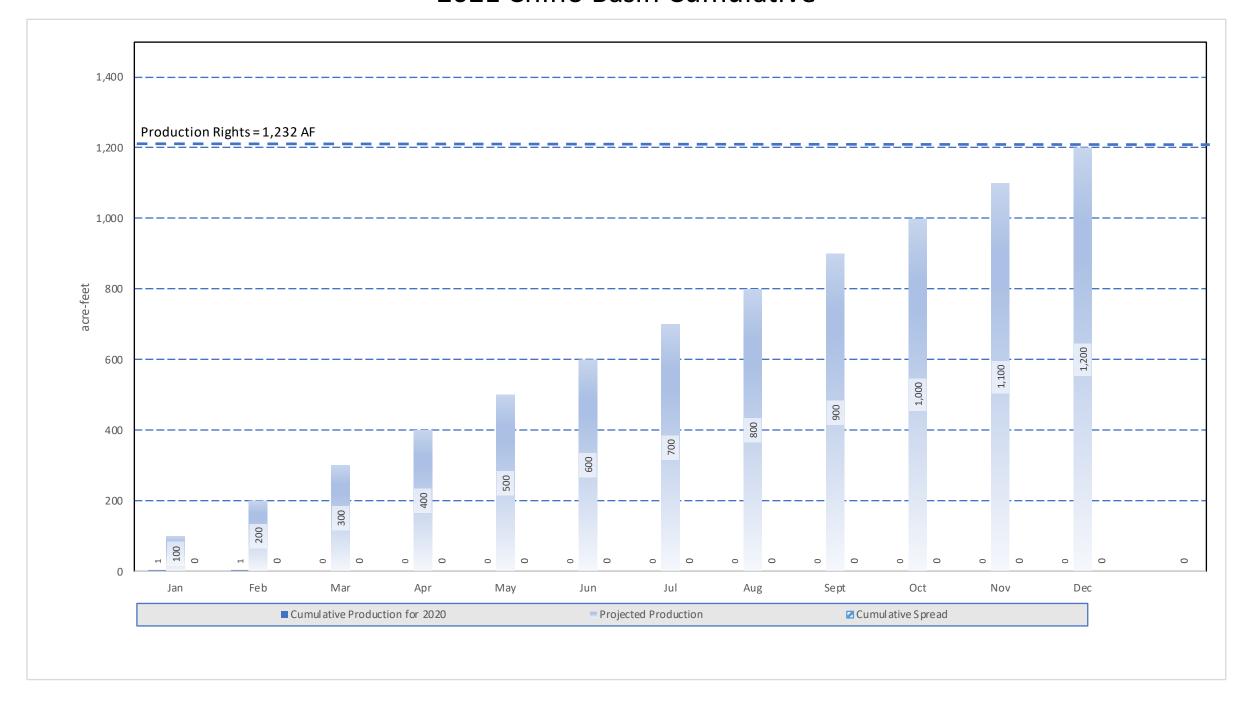

Income Statement and Balance Sheet for January 31, 2021

- E. Investment Activity Report
  - Monthly Report of Investments Activity.
- F. Water Production and Consumption

Monthly water production and consumption figures.

Income Statement and Balance Sheet for December 31, 2020.

F. Investment Activity Report

Monthly Report of Investments Activity.

G. Water Production and Consumption

Monthly water production and consumption figures.