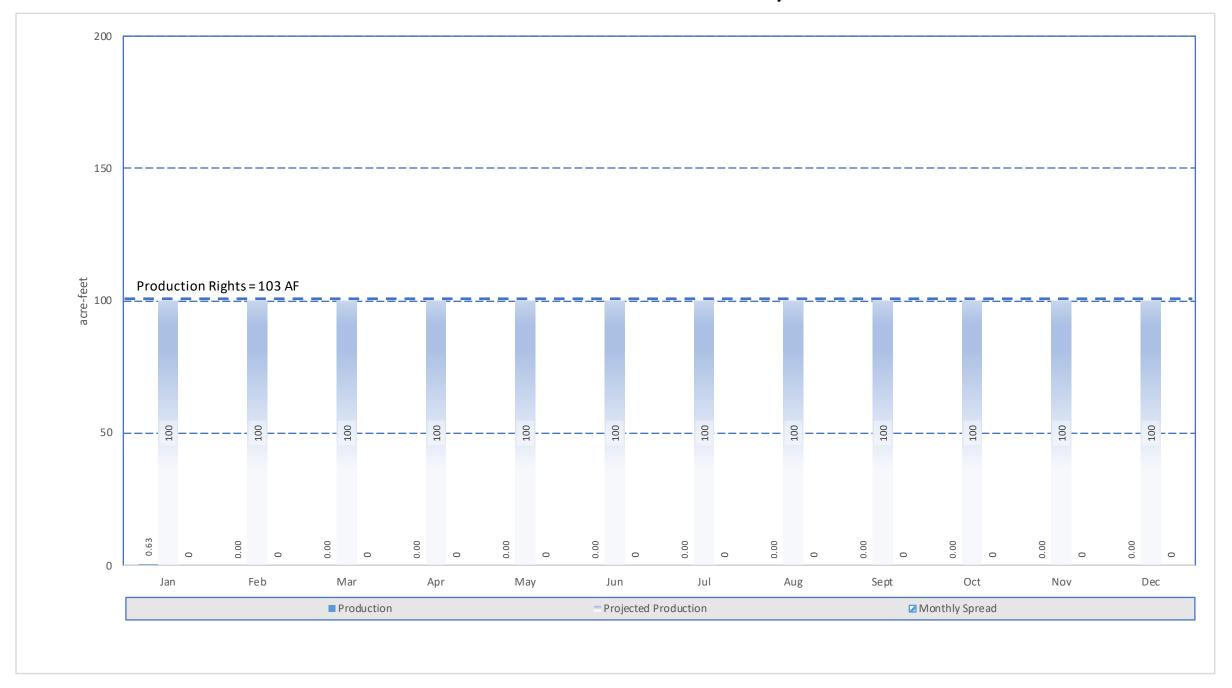

#### 5. <u>Board Committee – Delegate Report</u>:

A. PVPA Representative Report

Verbal report by representative.

- B. Six Basins Representative Report Verbal report by representative.
- C. Chino Basin Representative Report Verbal report by representative.
- D. Cucamonga Basin Representative Report Verbal update by representative.
- E. Administration and Finance Committee (AFC) Chairman's Report No meeting to report.
- F. Planning, Resources, and Operations Committee (PROC) Chairman's Report Verbal update on meeting held February 23, 2021
- G. Office Feasibility Study Ad Hoc Committee No meeting to report.