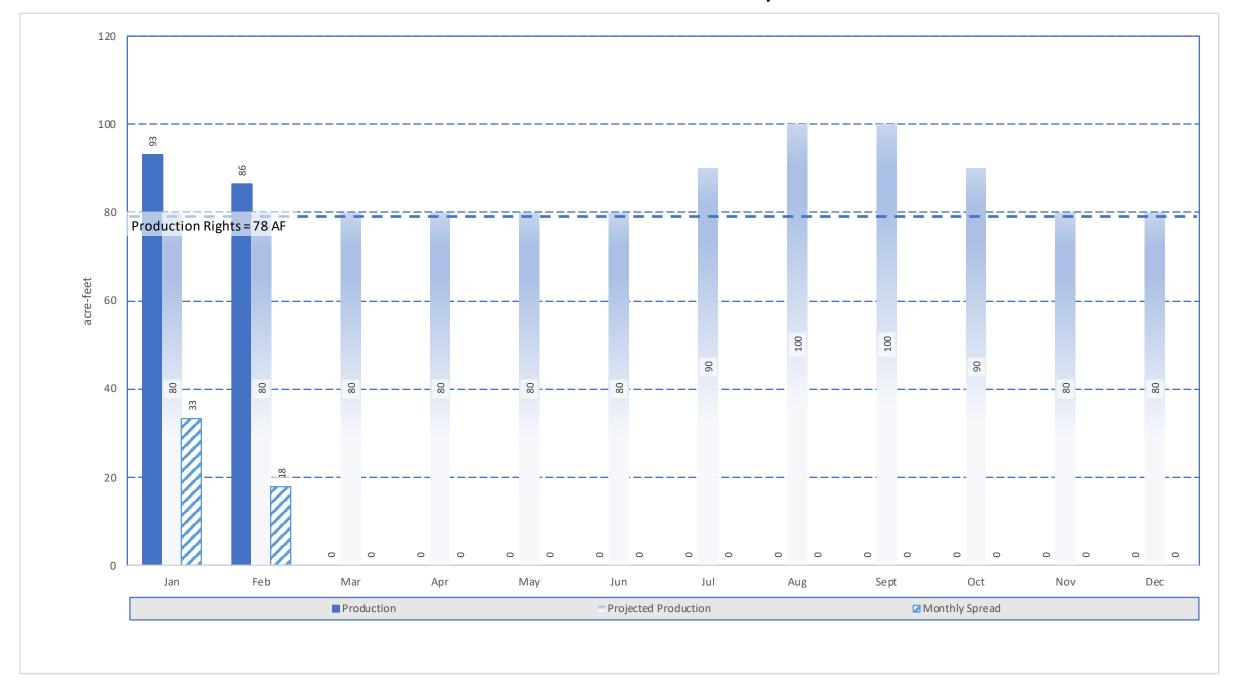

#### 5. <u>Board Committee – Delegate Report</u>:

A. PVPA Representative Report

Verbal report by representative.

- B. Six Basins Representative Report Verbal report by representative.
- C. Chino Basin Representative Report Verbal report by representative.
- D. Cucamonga Basin Representative Report Verbal update by representative.
- E. Administration and Finance Committee (AFC) Chairman's Report No meeting to report.
- F. Planning, Resources, and Operations Committee (PROC) Chairman's Report Verbal update on meeting held February 23, 2021
- G. Office Feasibility Study Ad Hoc Committee No meeting to report.