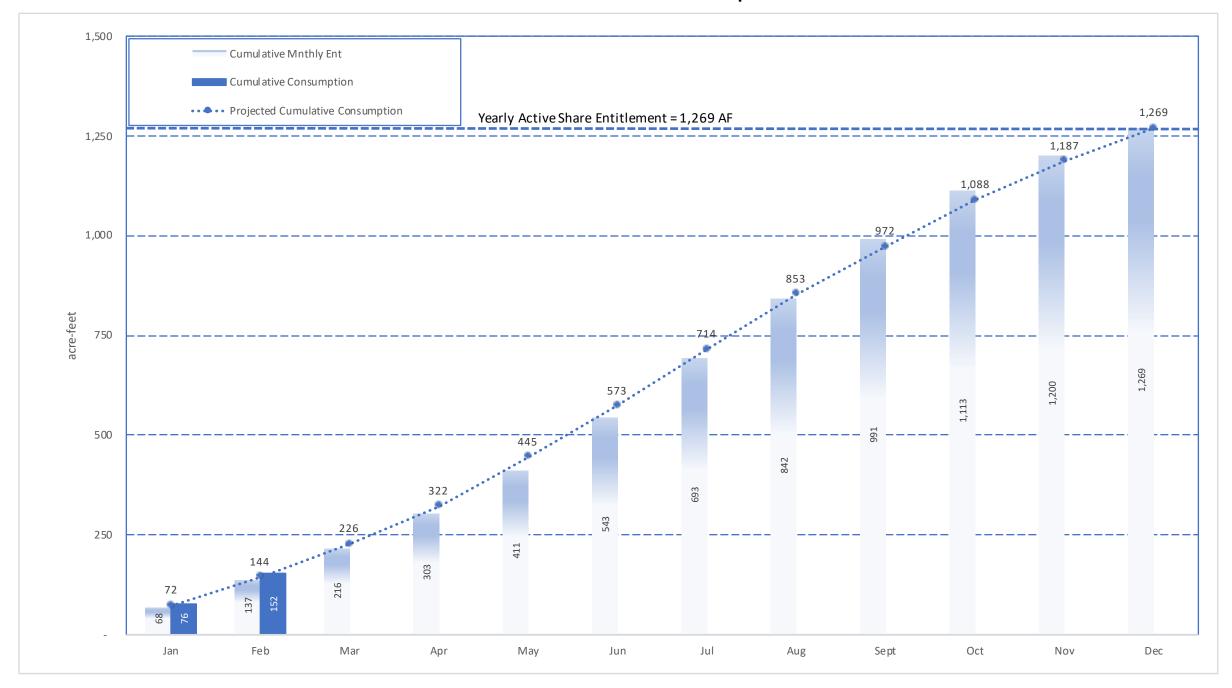

Income Statement and Balance Sheet for January 31, 2021

- E. Investment Activity Report
  - Monthly Report of Investments Activity.
- F. Water Production and Consumption

Monthly water production and consumption figures.

Income Statement and Balance Sheet for December 31, 2020.

F. Investment Activity Report

Monthly Report of Investments Activity.

G. Water Production and Consumption

Monthly water production and consumption figures.