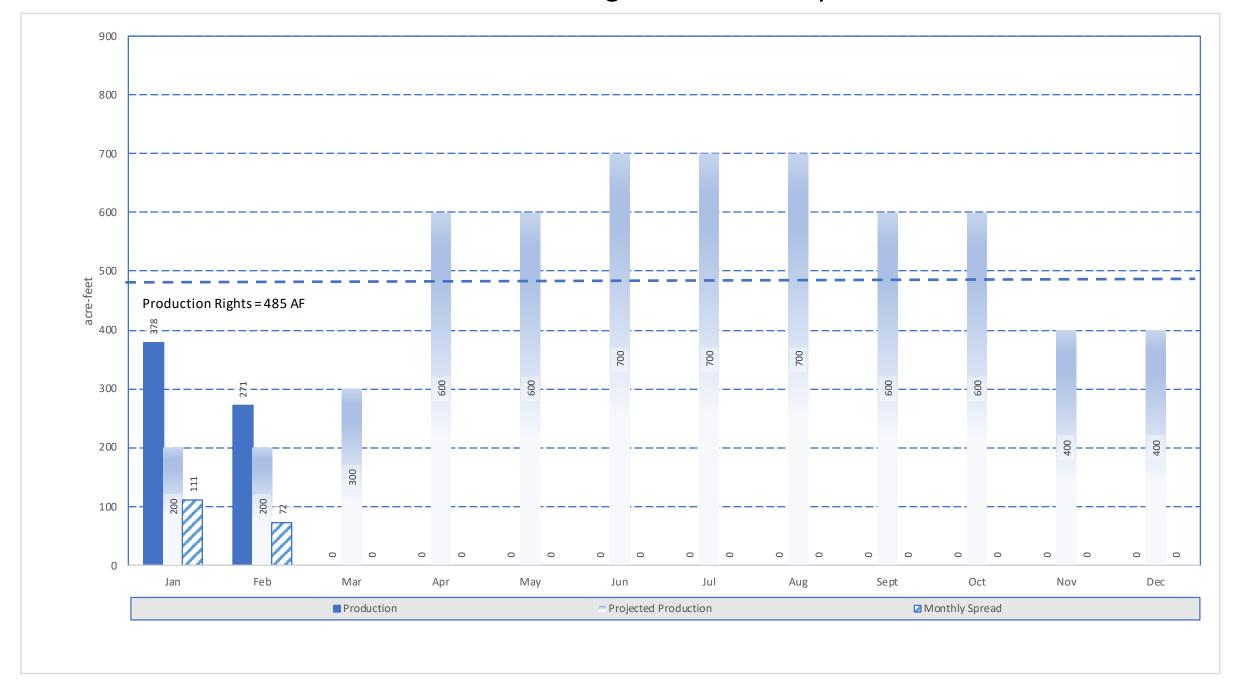

Income Statement and Balance Sheet for January 31, 2021

- E. Investment Activity Report
  - Monthly Report of Investments Activity.
- F. Water Production and Consumption

Monthly water production and consumption figures.

Income Statement and Balance Sheet for December 31, 2020.

F. Investment Activity Report

Monthly Report of Investments Activity.

G. Water Production and Consumption

Monthly water production and consumption figures.