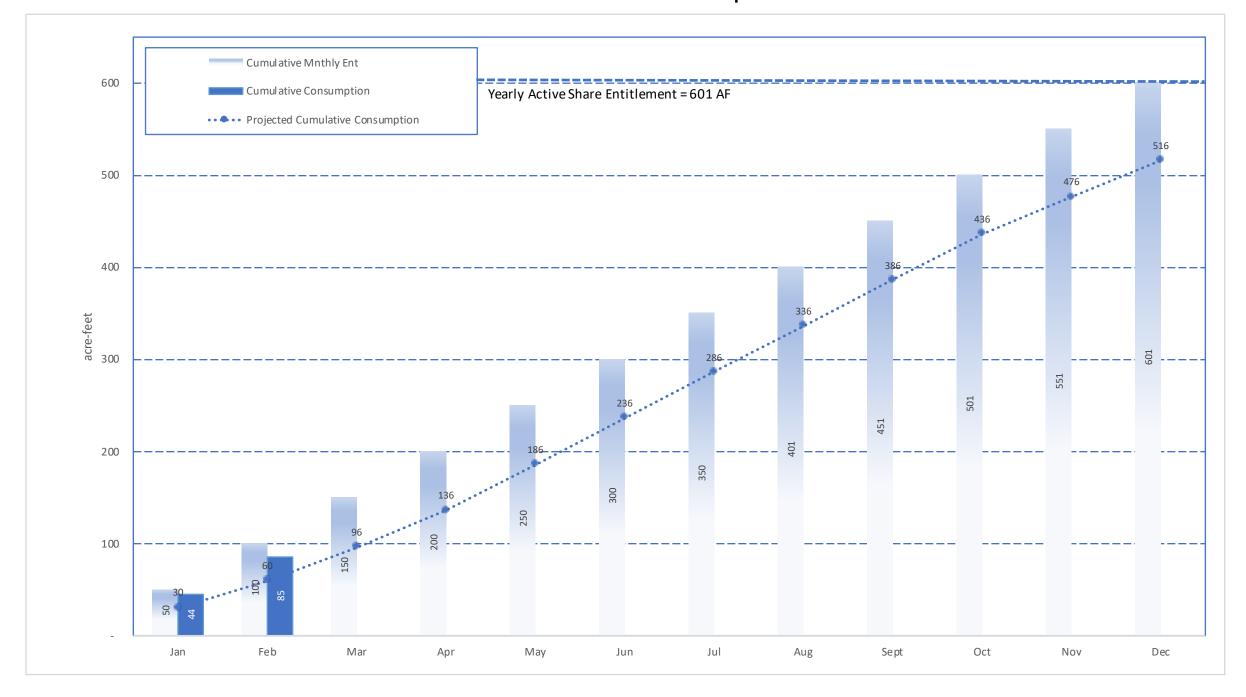

Income Statement and Balance Sheet for January 31, 2021

- E. Investment Activity Report
  - Monthly Report of Investments Activity.
- F. Water Production and Consumption

Monthly water production and consumption figures.

Income Statement and Balance Sheet for December 31, 2020.

F. Investment Activity Report

Monthly Report of Investments Activity.

G. Water Production and Consumption

Monthly water production and consumption figures.