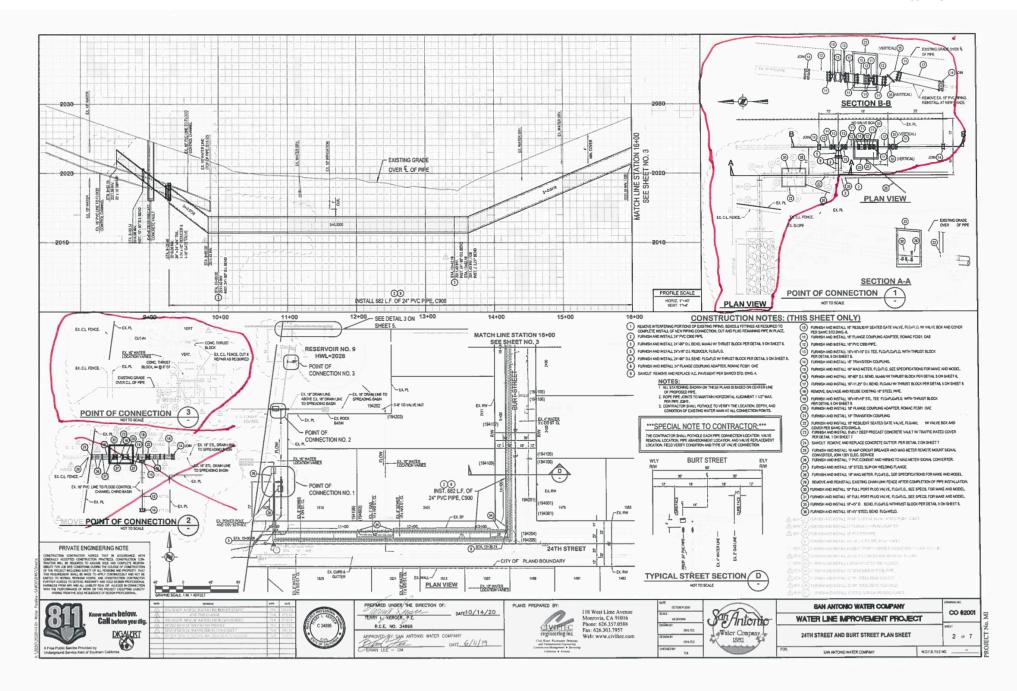

#### 6. General Manager's Report on Activities

- A. General Liability Insurance Renewal
  - Recommend approval to renew general liability insurance
- B. 2020 Urban Water Management Plan and American Water Infrastructure Act Reporting Discussion and possible action to consider proposal from WSC to complete UWMP and AWIA
- C. Holly Drive Reservoir Civil Construction
  - Discussion and possible award of contract
- D. Engineering and Construction Contract for Reservoir 9 Pipeline Discussion and possible award of contract
- E. Nominees for the Position of Director of the Company
  Consideration of nominees presented for election at the Annual Meeting
- F. COVID Response Verbal update
- 7. Closed Session: None
- 8. Director's Comments and Future Agenda Items: