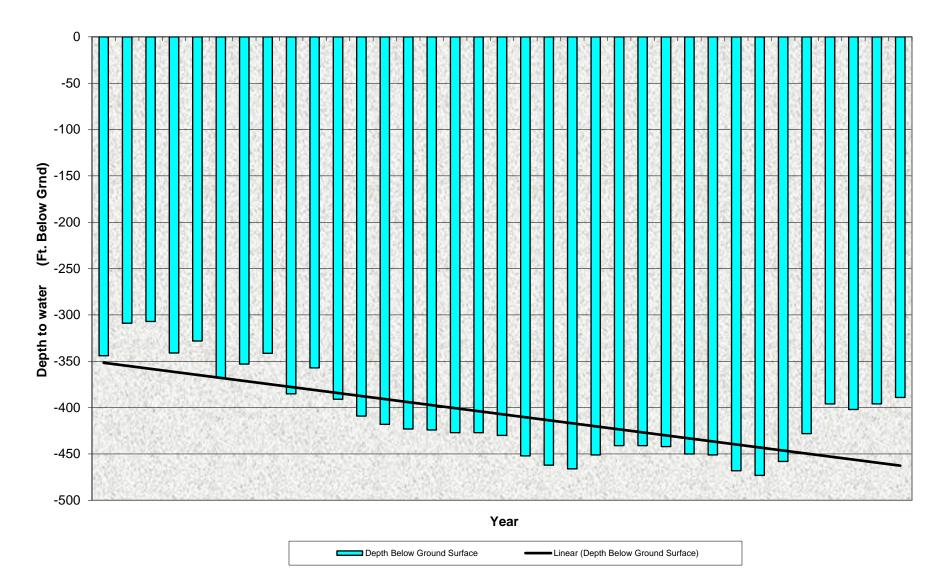

- A. Approval of Board Meeting Minutes Regular Meeting Minutes of June 16, 2020.
- B. Planning, Resources, and Operations Committee (PROC) Meeting Minutes Meeting minutes of April 28, 2020.
- **C** Administration and Finance Committee (AFC) Meeting Minutes No meeting minutes to report.
- D. Financial Statement Income Statement and Balance Sheet for May 31, 2020
- E. Investment Activity Report Monthly Report of Investments Activity.
- F. Water Production and Consumption
  - Monthly water production and consumption figures.
- G. Prominent Issues Update Status summaries on certain on-going active issues.
- H. Projects and Operations Update Status summaries on projects and operations matters.
- I. Groundwater Level Patterns [Quarterly in January, April, July, and October] Tracking patterns of groundwater elevations relative to ground surface.
- J. Conservation Program Update [Quarterly in January, April, July, and October] Update on SAWCo's existing water conservation programs
- K. Correspondence of Interest