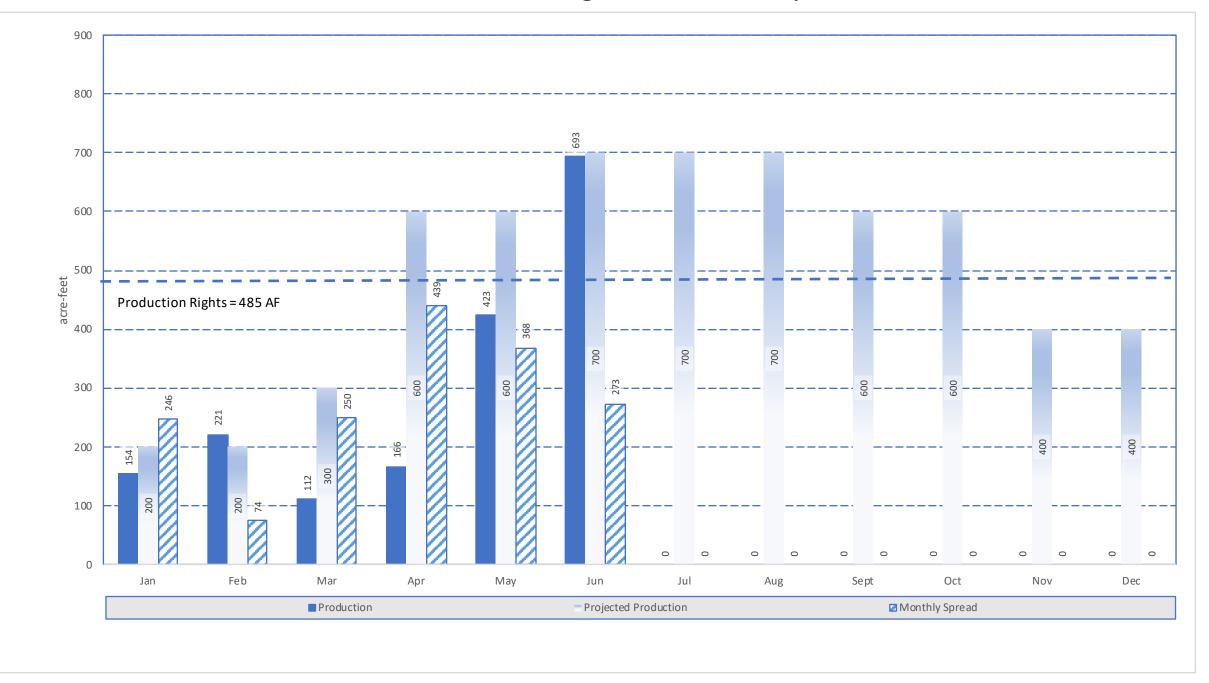

| -      | -      | 16.43     |        |    |
| Cumulative Entitlement   | 5.52   | 11.04  | 17.37  | 24.43  | 33.11  | 43.79  | -      | -      | -      | -      | -      | -      | 102.25    |        |    |
| % of Yearly Entitlement* | 0.57%  | 2.47%  | 2.97%  | 3.42%  | 9.12%  | 16.07% | 18.64% | 21.78% | 25.05% | 28.39% | 31.76% | 35.14% | 16.07%    |        |    |

\* - Out months are Exponential Smoothing (ETS) forecasts based on consumption to date

# 2020 Consumption Chart



# 2020 Domestic Consumption



# 2020 Upland Consumption



# 2020 Monte Vista Consumption



# 2020 Ontario Consumption



# 2020 Total Yearly Production



# 2020 Monthly Production



# 2020 Gravity Cumulative



# 2020 Gravity Monthly



# 2020 Cucamonga Basin Cumulative



# 2020 Cucamonga Basin Monthly



# 2020 Chino Basin Cumulative



# 19-20 Chino Basin Cumulative



# 2020 Chino Basin Monthly



## 2020 Six Basins Cumulative



# 2020 Six Basins Monthly



# A. <u>Water Supply through May 2020</u>

- Annual entitlement for CY2019 is 13,000 AF
  - o Cumulative yearly production was 8,752 AF
  - Cumulative yearly consumption was 5,794 AF
  - Cumulative yearly spread was 3,259 AF
  - Cumulative unaccounted water was -301 AF

Six Basins Production for 2020

- Annual production right is 932 AF.
- Cumulative production was 667 AF. Production is sent to the WFA treatment facility to meet City of Ontario and MVWD entitlement.
- The Company has spread a total of 537AF.

## Cucamonga Basin Production for 2020

- Annual production right is 5,818 AF.
- Cumulative production was 1770 AF.
- The Co