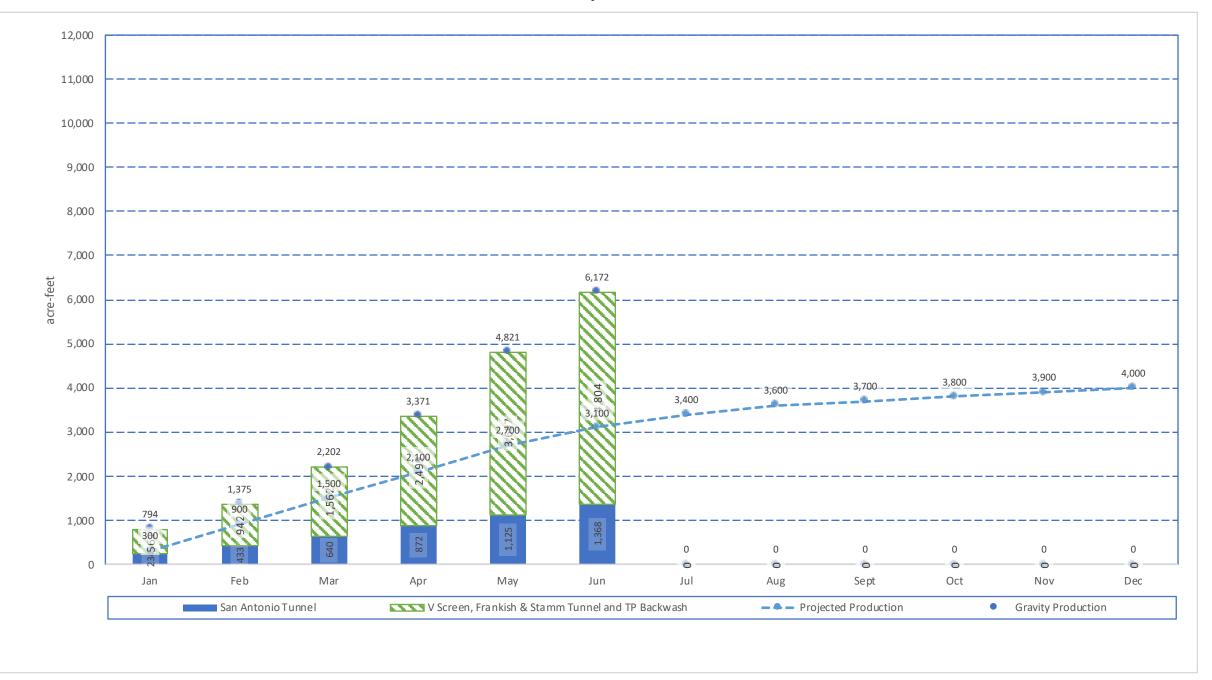

- A. Approval of Board Meeting Minutes Regular Meeting Minutes of June 16, 2020.
- B. Planning, Resources, and Operations Committee (PROC) Meeting Minutes Meeting minutes of April 28, 2020.
- **C** Administration and Finance Committee (AFC) Meeting Minutes No meeting minutes to report.
- D. Financial Statement Income Statement and Balance Sheet for May 31, 2020
- E. Investment Activity Report Monthly Report of Investments Activity.
- F. Water Production and Consumption
  - Monthly water production and consumption figures.
- G. Prominent Issues Update Status summaries on certain on-going active issues.
- H. Projects and Operations Update Status summaries on projects and operations matters.
- I. Groundwater Level Patterns [Quarterly in January, April, July, and October] Tracking patterns of groundwater elevations relative to ground surface.
- J. Conservation Program Update [Quarterly in January, April, July, and October] Update on SAWCo's existing water conservation programs
- K. Correspondence of Interest

- Salute to the Flag
- 1. <u>Recognitions and Presentations</u>: None.
- 2. <u>Additions-Deletions to the Agenda</u>: None.
- 3. <u>Shareholder-Public Testimony</u>: None.
- 4. Consent Calendar Items:
  - A. Approval of Board Meeting Minutes Regular Meeting Minutes of May 19, 2020.
  - B. Planning, Resources and Operations Committee (PROC) Meeting Minutes No meeting minutes to report.
  - C. Administration and Finance committee (AFC) Meeting Minutes Meeting minutes of January
  - D. Financial Statement Income Statement and Balance Sheet for April 30, 2020.
  - E. Investment Activity Report Monthly Report of Investments Activity.
  - F. Water Production and Consumption Monthly water production and consumption figures.
  - G. Prominent Issues Update Status summaries on certain on-going active issues.
  - H. Projects and Operations Update Status summaries on projects and operations matters.
  - I. Groundwater Level patterns [Quarterly in January, April, July, and October] Tracking patterns of groundwater elevations relative to ground surface.
  - J. Conservation Program Update [Quarterly in January, April, July, and October] Update on SAWCo's existing water conservation programs
  - K. Correspondence of Interest