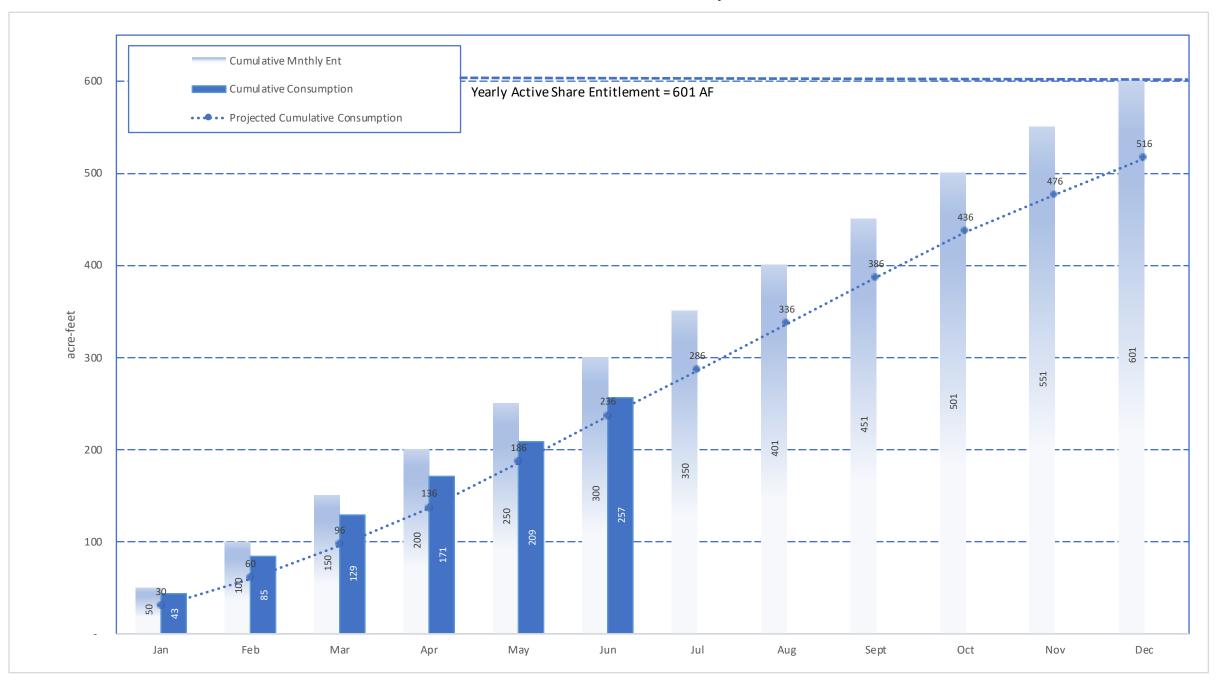

- A. Approval of Board Meeting Minutes Regular Meeting Minutes of June 16, 2020.
- B. Planning, Resources, and Operations Committee (PROC) Meeting Minutes Meeting minutes of April 28, 2020.
- **C** Administration and Finance Committee (AFC) Meeting Minutes No meeting minutes to report.
- D. Financial Statement Income Statement and Balance Sheet for May 31, 2020
- E. Investment Activity Report Monthly Report of Investments Activity.
- F. Water Production and Consumption
  - Monthly water production and consumption figures.
- G. Prominent Issues Update Status summaries on certain on-going active issues.
- H. Projects and Operations Update Status summaries on projects and operations matters.
- I. Groundwater Level Patterns [Quarterly in January, April, July, and October] Tracking patterns of groundwater elevations relative to ground surface.
- J. Conservation Program Update [Quarterly in January, April, July, and October] Update on SAWCo's existing water conservation programs
- K. Correspondence of Interest

- Salute to the Flag
- 1. <u>Recognitions and Presentations</u>: None.
- 2. <u>Additions-Deletions to the Agenda</u>: None.
- 3. <u>Shareholder-Public Testimony</u>: None.
- 4. Consent Calendar Items:
  - A. Approval of Board Meeting Minutes Regular Meeting Minutes of May 19, 2020.
  - B. Planning, Resources and Operations Committee (PROC) Meeting Minutes No meeting minutes to report.
  - C. Administration and Finance committee (AFC) Meeting Minutes Meeting minutes of January
  - D. Financial Statement Income Statement and Balance Sheet for April 30, 2020.
  - E. Investment Activity Report Monthly Report of Investments Activity.
  - F. Water Production and Consumption Monthly water production and consumption figures.
  - G. Prominent Issues Update Status summaries on certain on-going active issues.
  - H. Projects and Operations Update Status summaries on projects and operations matters.
  - I. Groundwater Level patterns [Quarterly in January, April, July, and October] Tracking patterns of groundwater elevations relative to ground surface.
  - J. Conservation Program Update [Quarterly in January, April, July, and October] Update on SAWCo's existing water conservation programs
  - K. Correspondence of Interest