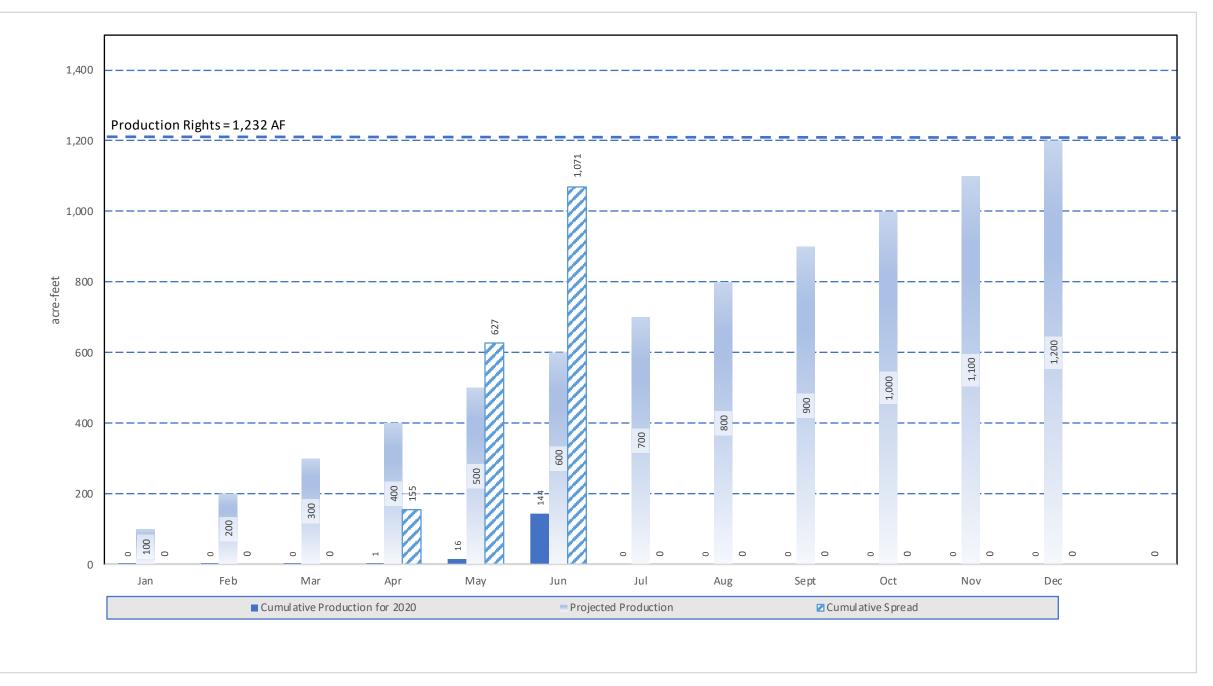

|    |
| Cumulative Entitlement   | 5.52   | 11.04  | 17.37  | 24.43  | 33.11  | 43.79  | -      | -      | -      | -      | -      | -      | 102.25    |        |    |
| % of Yearly Entitlement* | 0.57%  | 2.47%  | 2.97%  | 3.42%  | 9.12%  | 16.07% | 18.64% | 21.78% | 25.05% | 28.39% | 31.76% | 35.14% | 16.07%    |        |    |

\* - Out months are Exponential Smoothing (ETS) forecasts based on consumption to date

# 2020 Consumption Chart



# 2020 Domestic Consumption



# 2020 Upland Consumption



# 2020 Monte Vista Consumption



# 2020 Ontario Consumption



# 2020 Total Yearly Production



# 2020 Monthly Production



# 2020 Gravity Cumulative



# 2020 Gravity Monthly



# 2020 Cucamonga Basin Cumulative



# 2020 Cucamonga Basin Monthly



# 2020 Chino Basin Cumulative



# 19-20 Chino Basin Cumulative



# 2020 Chino Basin Monthly



## 2020 Six Basins Cumulative



# 2020 Six Basins Monthly



# A. <u>Water Supply through May 2020</u>

- Annual entitlement for CY2019 is 13,000 AF
  - o Cumulative yearly production was 8,752 AF
  - Cumulative yearly consumption was 5,794 AF
  - Cumulative yearly spread was 3,259 AF
  - Cumulative unaccounted water was -301 AF

Six Basins Production for 2020

- Annual production right is 932 AF.
- Cumulative production was 667 AF. Production is sent to the WFA treatment facility to meet City of Ontario and MVWD entitlement.
- The Company has spread a total of 537AF.

## Cucamonga Basin Production for 2020

- Annual production right is 5,818 AF.
- Cumulative production was 1770 AF.
- The Company has spread a total of 1,651