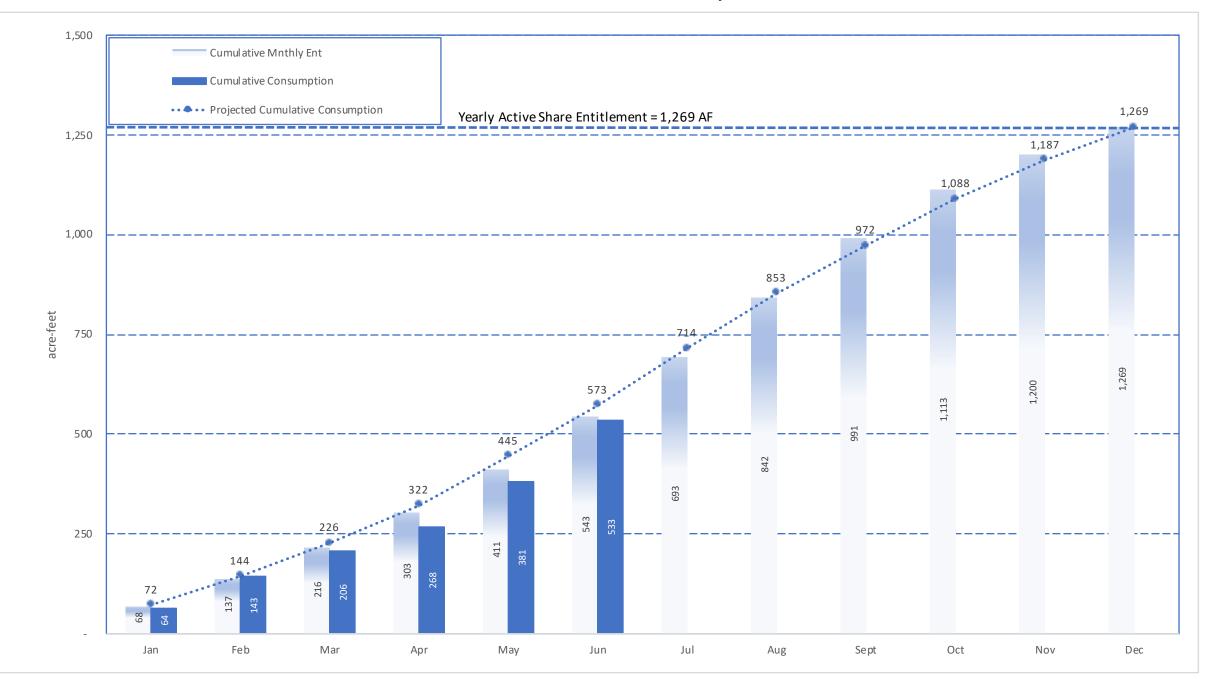

|
| Consumption              | 0.58   | 1.95   | 0.51   | 0.46   | 5.83   | 7.11   | -      | -      | -      | -      | -      | -      |           |        |    |
| CumulativeConsumption    | 0.58   | 2.53   | 3.04   | 3.49   | 9.32   | 16.43  | -      | -      | -      | -      | -      | -      | 16.43     |        |    |
| Cumulative Entitlement   | 5.52   | 11.04  | 17.37  | 24.43  | 33.11  | 43.79  | -      | -      | -      | -      | -      | -      | 102.25    |        |    |
| % of Yearly Entitlement* | 0.57%  | 2.47%  | 2.97%  | 3.42%  | 9.12%  | 16.07% | 18.64% | 21.78% | 25.05% | 28.39% | 31.76% | 35.14% | 16.07%    |        |    |

\* - Out months are Exponential Smoothing (ETS) forecasts based on consumption to date

# 2020 Consumption Chart



# 2020 Domestic Consumption



# 2020 Upland Consumption



# 2020 Monte Vista Consumption



# 2020 Ontario Consumption



# 2020 Total Yearly Production



# 2020 Monthly Production



# 2020 Gravity Cumulative



# 2020 Gravity Monthly



# 2020 Cucamonga Basin Cumulative



# 2020 Cucamonga Basin Monthly



# 2020 Chino Basin Cumulative



# 19-20 Chino Basin Cumulative



# 2020 Chino Basin Monthly



## 2020 Six Basins Cumulative



# 2020 Six Basins Monthly



# A. <u>Water Supply through May 2020</u>

- Annual entitlement for CY2019 is 13,000 AF
  - o Cumulative yearly production was 8,752 AF
  - Cumulative yearly consumption was 5,794 AF
  - Cumulative yearly spread was 3,259 AF
  - Cumulative unaccounted water was -301 AF

Six Basins Production for 2020

- Annual production right is 932 AF.
- Cumulative prod