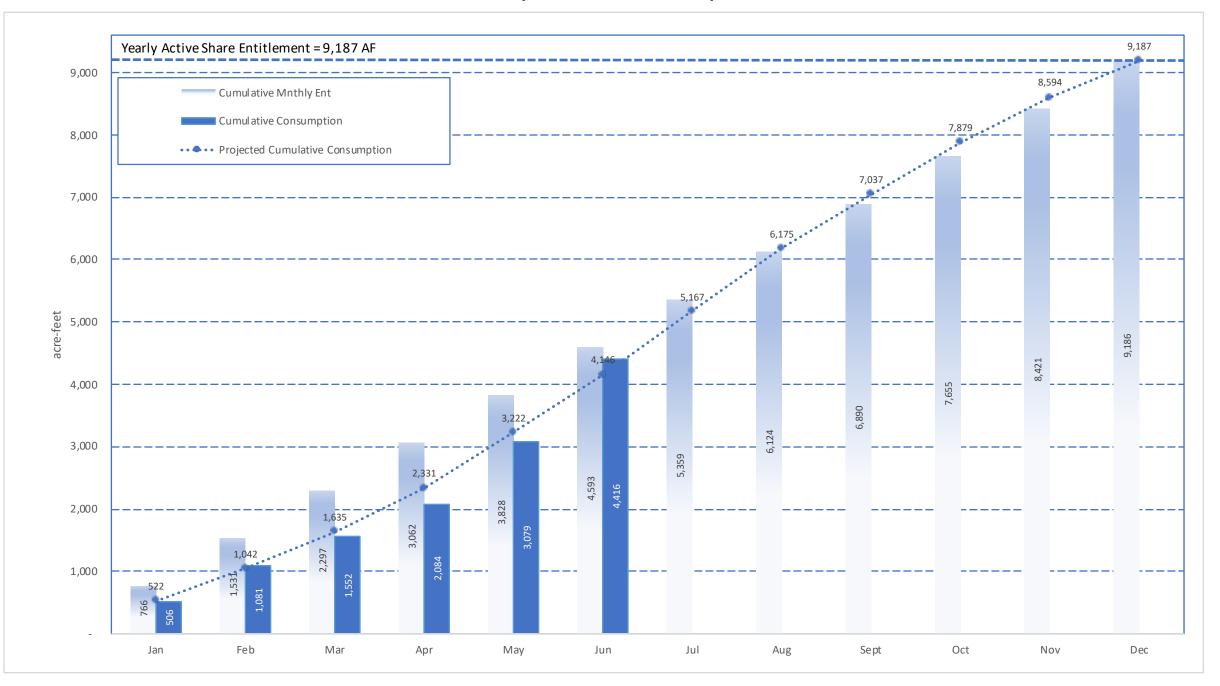

| 0.58   | 1.95   | 0.51   | 0.46   | 5.83   | 7.11   | -      | -      | -      | -      | -      | -      |           |        |    |
| CumulativeConsumption    | 0.58   | 2.53   | 3.04   | 3.49   | 9.32   | 16.43  | -      | -      | -      | -      | -      | -      | 16.43     |        |    |
| Cumulative Entitlement   | 5.52   | 11.04  | 17.37  | 24.43  | 33.11  | 43.79  | -      | -      | -      | -      | -      | -      | 102.25    |        |    |
| % of Yearly Entitlement* | 0.57%  | 2.47%  | 2.97%  | 3.42%  | 9.12%  | 16.07% | 18.64% | 21.78% | 25.05% | 28.39% | 31.76% | 35.14% | 16.07%    |        |    |

\* - Out months are Exponential Smoothing (ETS) forecasts based on consumption to date

# 2020 Consumption Chart



# 2020 Domestic Consumption



# 2020 Upland Consumption



# 2020 Monte Vista Consumption



# 2020 Ontario Consumption



# 2020 Total Yearly Production



# 2020 Monthly Production



# 2020 Gravity Cumulative



# 2020 Gravity Monthly



# 2020 Cucamonga Basin Cumulative



# 2020 Cucamonga Basin Monthly



# 2020 Chino Basin Cumulative



# 19-20 Chino Basin Cumulative



# 2020 Chino Basin Monthly



## 2020 Six Basins Cumulative



# 2020 Six Basins Monthly



# A. <u>Water Supply through May 2020</u>

- Annual entitlement for CY2019 is 13,000 AF
  - o Cumulative yearly production was 8,752 AF
  - Cumulative yearly consumption was 5,794 AF
  - Cumulative yearly spread was 3,259 AF
  - Cumulative unaccounted water was -301 AF

Six Basins Production for 2020

- Annual production right is 932 AF.
- Cumulative production was 667 AF. Production