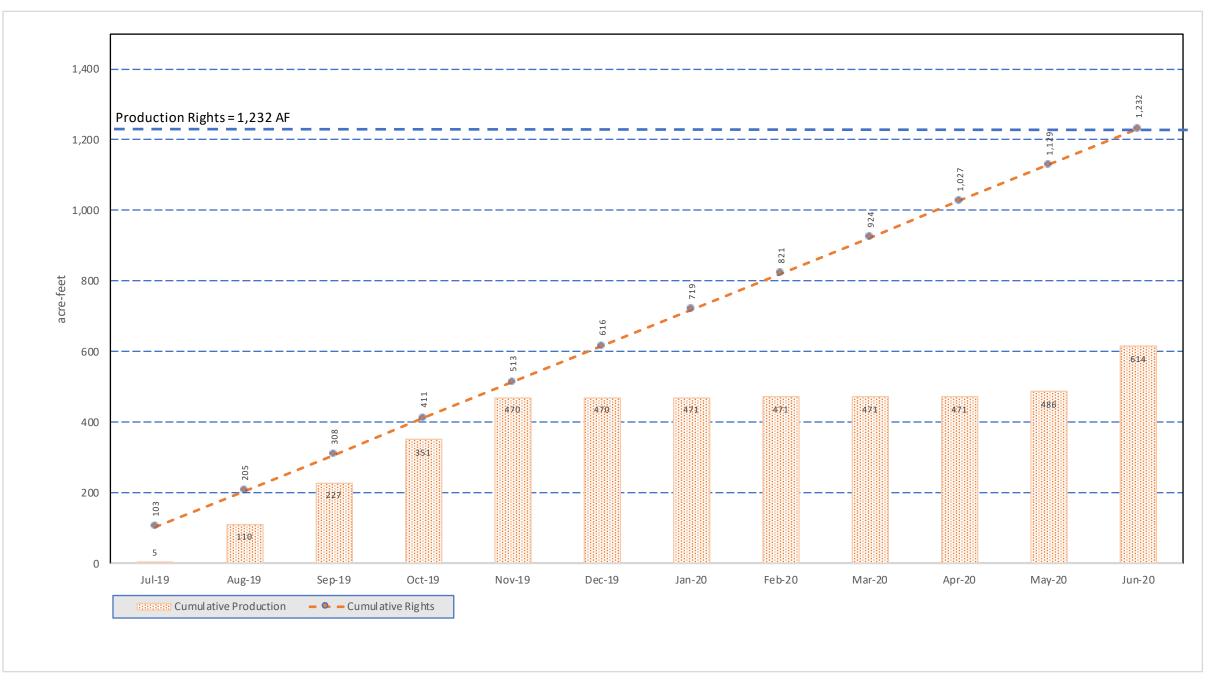

ent   | 5.52   | 11.04  | 17.37  | 24.43  | 33.11  | 43.79  | -      | -      | -      | -      | -      | -      | 102.25    |        |    |
| % of Yearly Entitlement* | 0.57%  | 2.47%  | 2.97%  | 3.42%  | 9.12%  | 16.07% | 18.64% | 21.78% | 25.05% | 28.39% | 31.76% | 35.14% | 16.07%    |        |    |

\* - Out months are Exponential Smoothing (ETS) forecasts based on consumption to date

# 2020 Consumption Chart



# 2020 Domestic Consumption



# 2020 Upland Consumption



# 2020 Monte Vista Consumption



# 2020 Ontario Consumption



# 2020 Total Yearly Production



# 2020 Monthly Production



# 2020 Gravity Cumulative



# 2020 Gravity Monthly



# 2020 Cucamonga Basin Cumulative



# 2020 Cucamonga Basin Monthly



# 2020 Chino Basin Cumulative



# 19-20 Chino Basin Cumulative



# 2020 Chino Basin Monthly



## 2020 Six Basins Cumulative



# 2020 Six Basins Monthly



# A. <u>Water Supply through May 2020</u>

- Annual entitlement for CY2019 is 13,000 AF
  - o Cumulative yearly production was 8,752 AF
  - Cumulative yearly consumption was 5,794 AF
  - Cumulative yearly spread was 3,259 AF
  - Cumulative unaccounted water was -301 AF

Six Basins Production for 2020

- Annual production right is 932 AF.
- Cumulative production was 667 AF. Production is sent to the WFA treatment facility to meet City of Ontario and MVWD entitlement.
- The Company has spread a total of 537AF.

## Cucamonga Basin Production for 2020

- Annual production right is 5,818 AF.
- Cumulative production was 1770 AF.
- The Company has spread a total of 1,651 AF.

## Chino Basin Production fo