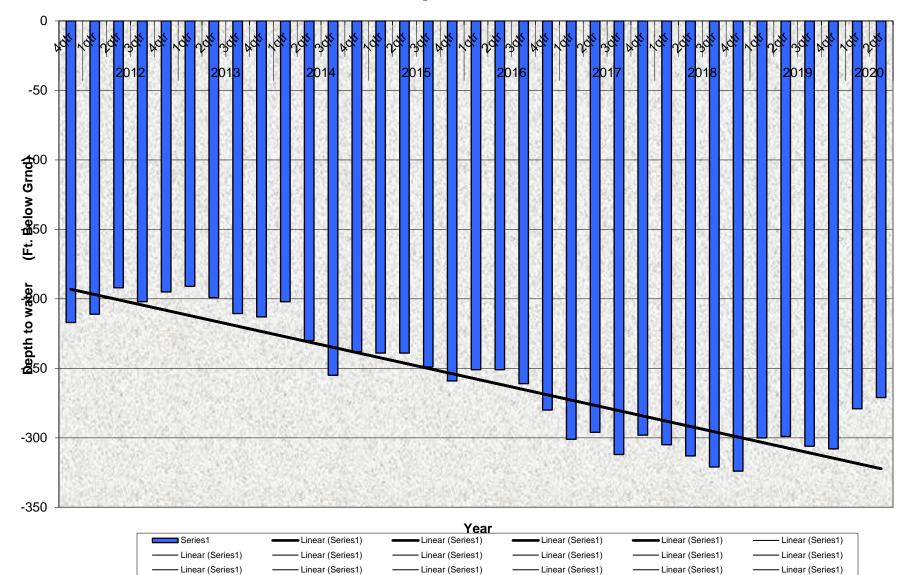

- A. Approval of Board Meeting Minutes Regular Meeting Minutes of June 16, 2020.
- B. Planning, Resources, and Operations Committee (PROC) Meeting Minutes Meeting minutes of April 28, 2020.
- **C** Administration and Finance Committee (AFC) Meeting Minutes No meeting minutes to report.
- D. Financial Statement Income Statement and Balance Sheet for May 31, 2020
- E. Investment Activity Report Monthly Report of Investments Activity.
- F. Water Production and Consumption
  - Monthly water production and consumption figures.
- G. Prominent Issues Update Status summaries on certain on-going active issues.
- H. Projects and Operations Update Status summaries on projects and operations matters.
- I. Groundwater Level Patterns [Quarterly in January, April, July, and October] Tracking patterns of groundwater elevations relative to ground surface.
- J. Conservation Program Update [Quarterly in January, April, July, and October] Update on SAWCo's existing water conservation programs
- K. Correspondence of Interest