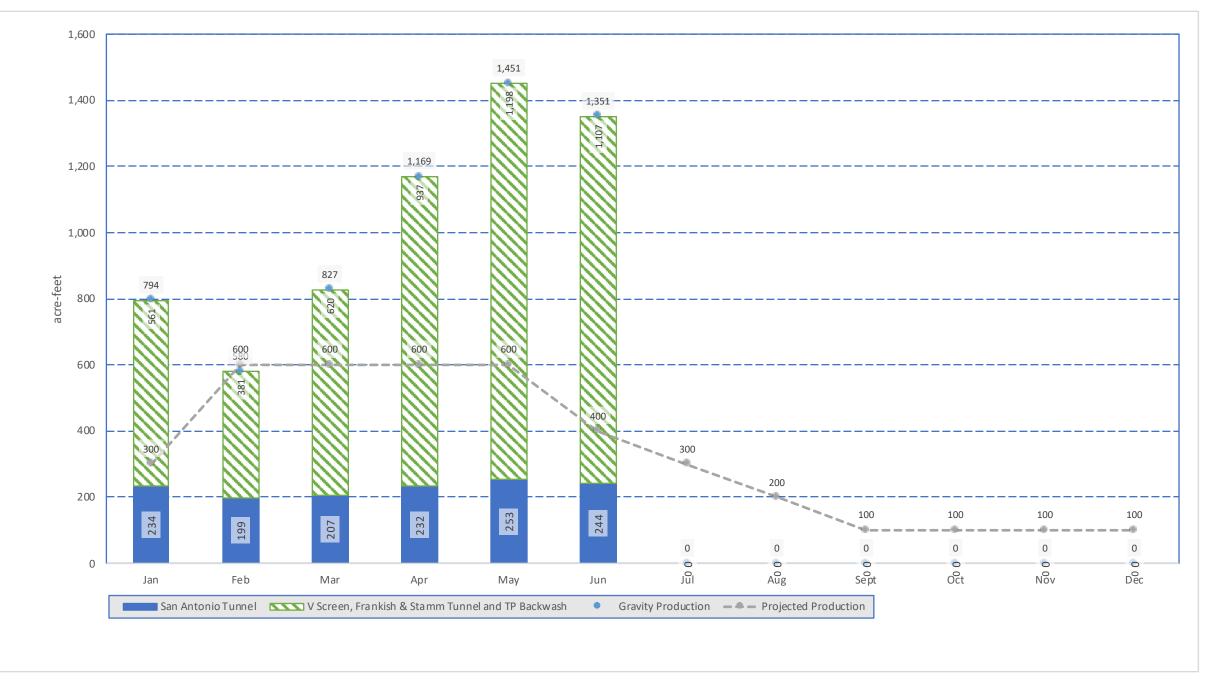

3.04   | 3.49   | 9.32   | 16.43  | -      | -      | -      | -      | -      | -      | 16.43     |        |    |
| Cumulative Entitlement   | 5.52   | 11.04  | 17.37  | 24.43  | 33.11  | 43.79  | -      | -      | -      | -      | -      | -      | 102.25    |        |    |
| % of Yearly Entitlement* | 0.57%  | 2.47%  | 2.97%  | 3.42%  | 9.12%  | 16.07% | 18.64% | 21.78% | 25.05% | 28.39% | 31.76% | 35.14% | 16.07%    |        |    |

\* - Out months are Exponential Smoothing (ETS) forecasts based on consumption to date

# 2020 Consumption Chart



# 2020 Domestic Consumption



# 2020 Upland Consumption



# 2020 Monte Vista Consumption



# 2020 Ontario Consumption



# 2020 Total Yearly Production



# 2020 Monthly Production



# 2020 Gravity Cumulative



# 2020 Gravity Monthly



# 2020 Cucamonga Basin Cumulative



# 2020 Cucamonga Basin Monthly



# 2020 Chino Basin Cumulative



# 19-20 Chino Basin Cumulative



# 2020 Chino Basin Monthly



## 2020 Six Basins Cumulative



# 2020 Six Basins Monthly



# A. <u>Water Supply through May 2020</u>

- Annual entitlement for CY2019 is 13,000 AF
  - o Cumulative yearly production was 8,752 AF
  - Cumulative yearly consumption was 5,794 AF
  - Cumulative yearly spread was 3,259 AF
  - Cumulative unaccounted water was -301 AF

Six Basins Production for 2020

- Annual production right is 932 AF.
- Cumulative production was 667 AF. Production is sent to the WFA treatment facility to meet City of Ontario and MVWD entitlement.
- The Company has spread a total of 537AF.

## Cucamonga Basin Production for 2020

- Annual prod