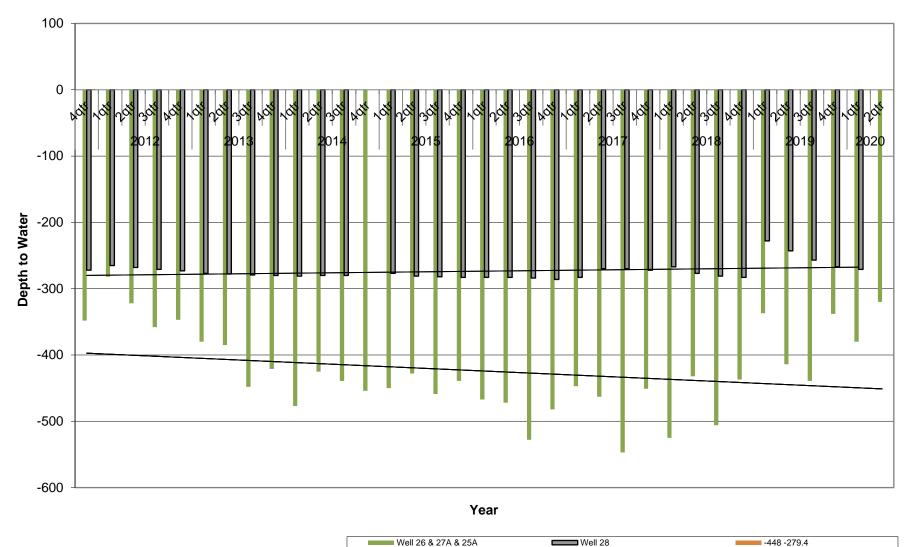

- A. Approval of Board Meeting Minutes Regular Meeting Minutes of June 16, 2020.
- B. Planning, Resources, and Operations Committee (PROC) Meeting Minutes Meeting minutes of April 28, 2020.
- **C** Administration and Finance Committee (AFC) Meeting Minutes No meeting minutes to report.
- D. Financial Statement Income Statement and Balance Sheet for May 31, 2020
- E. Investment Activity Report Monthly Report of Investments Activity.
- F. Water Production and Consumption
  - Monthly water production and consumption figures.
- G. Prominent Issues Update Status summaries on certain on-going active issues.
- H. Projects and Operations Update Status summaries on projects and operations matters.
- I. Groundwater Level Patterns [Quarterly in January, April, July, and October] Tracking patterns of groundwater elevations relative to ground surface.
- J. Conservation Program Update [Quarterly in January, April, July, and October] Update on SAWCo's existing water conservation programs
- K. Correspondence of Interest