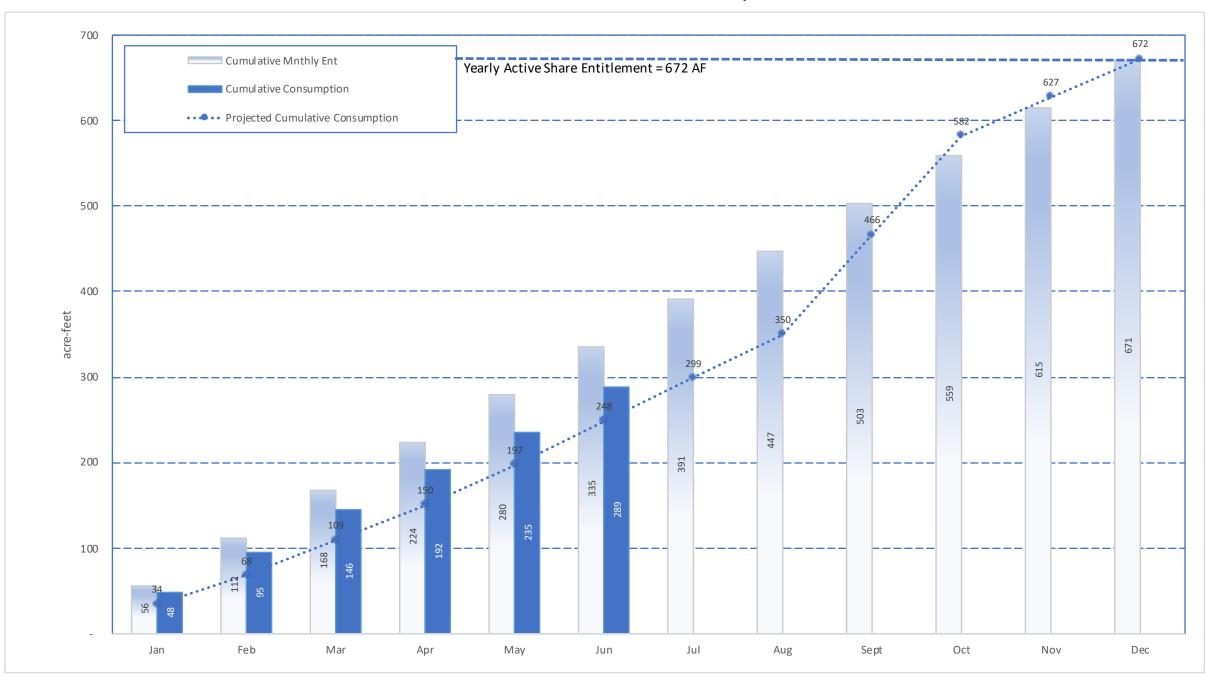

| 5.83   | 7.11   | -      | -      | -      | -      | -      | -      |           |        |    |
| CumulativeConsumption    | 0.58   | 2.53   | 3.04   | 3.49   | 9.32   | 16.43  | -      | -      | -      | -      | -      | -      | 16.43     |        |    |
| Cumulative Entitlement   | 5.52   | 11.04  | 17.37  | 24.43  | 33.11  | 43.79  | -      | -      | -      | -      | -      | -      | 102.25    |        |    |
| % of Yearly Entitlement* | 0.57%  | 2.47%  | 2.97%  | 3.42%  | 9.12%  | 16.07% | 18.64% | 21.78% | 25.05% | 28.39% | 31.76% | 35.14% | 16.07%    |        |    |

\* - Out months are Exponential Smoothing (ETS) forecasts based on consumption to date

# 2020 Consumption Chart



# 2020 Domestic Consumption



# 2020 Upland Consumption



# 2020 Monte Vista Consumption



# 2020 Ontario Consumption



# 2020 Total Yearly Production



# 2020 Monthly Production



# 2020 Gravity Cumulative



# 2020 Gravity Monthly



# 2020 Cucamonga Basin Cumulative



# 2020 Cucamonga Basin Monthly



# 2020 Chino Basin Cumulative



# 19-20 Chino Basin Cumulative



# 2020 Chino Basin Monthly



## 2020 Six Basins Cumulative



# 2020 Six Basins Monthly



# A. <u>Water Supply through May 2020</u>

- Annual entitlement for CY2019 is 13,000 AF
  - o Cumulative yearly production was 8,752 AF
  - Cumulative yearly consumption was 5,794 AF
  - Cumulative yearly spread was 3,259 AF
  - Cumulative unaccounted water was -301 AF

Six Basins Production for 2020

- Annual production right is 932 AF.
- Cumulative production was 667 AF. Production is sent to the WFA treatment faci