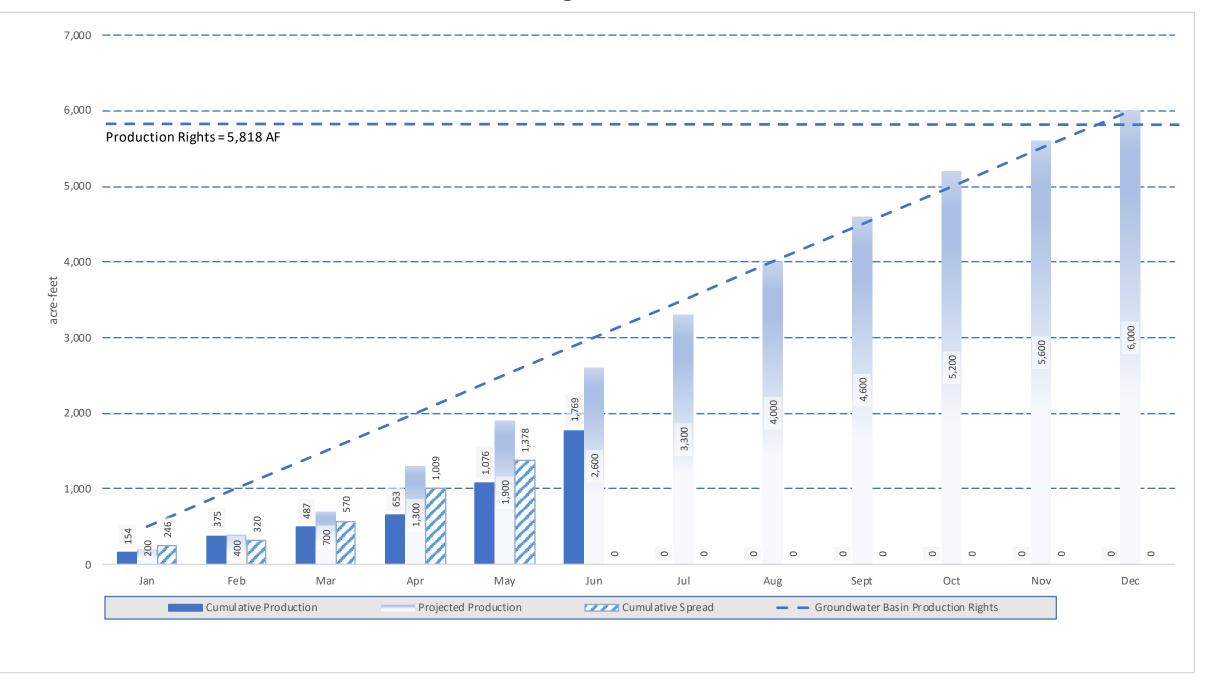

-      | -      | -      | -      | -      | -      | 16.43     |        |    |
| Cumulative Entitlement   | 5.52   | 11.04  | 17.37  | 24.43  | 33.11  | 43.79  | -      | -      | -      | -      | -      | -      | 102.25    |        |    |
| % of Yearly Entitlement* | 0.57%  | 2.47%  | 2.97%  | 3.42%  | 9.12%  | 16.07% | 18.64% | 21.78% | 25.05% | 28.39% | 31.76% | 35.14% | 16.07%    |        |    |

\* - Out months are Exponential Smoothing (ETS) forecasts based on consumption to date

# 2020 Consumption Chart



# 2020 Domestic Consumption



# 2020 Upland Consumption



# 2020 Monte Vista Consumption



# 2020 Ontario Consumption



# 2020 Total Yearly Production



# 2020 Monthly Production



# 2020 Gravity Cumulative



# 2020 Gravity Monthly



# 2020 Cucamonga Basin Cumulative



# 2020 Cucamonga Basin Monthly



# 2020 Chino Basin Cumulative



# 19-20 Chino Basin Cumulative



# 2020 Chino Basin Monthly



## 2020 Six Basins Cumulative



# 2020 Six Basins Monthly



# A. <u>Water Supply through May 2020</u>

- Annual entitlement for CY2019 is 13,000 AF
  - o Cumulative yearly production was 8,752 AF
  - Cumulative yearly consumption was 5,794 AF
  - Cumulative yearly spread was 3,259 AF
  - Cumulative unaccounted water was -301 AF

Six Basins Production for 2020

- Annual production right is 932 AF.
- Cumulative production was 667 AF. Production is sent to the WFA treatment facility to meet City of Ontario and MVWD entitlement.
- The Company has spread a total of 537AF.

## Cucamonga Basin Production for 2020

- Annual production right is 5,818 AF.
- Cumulativ