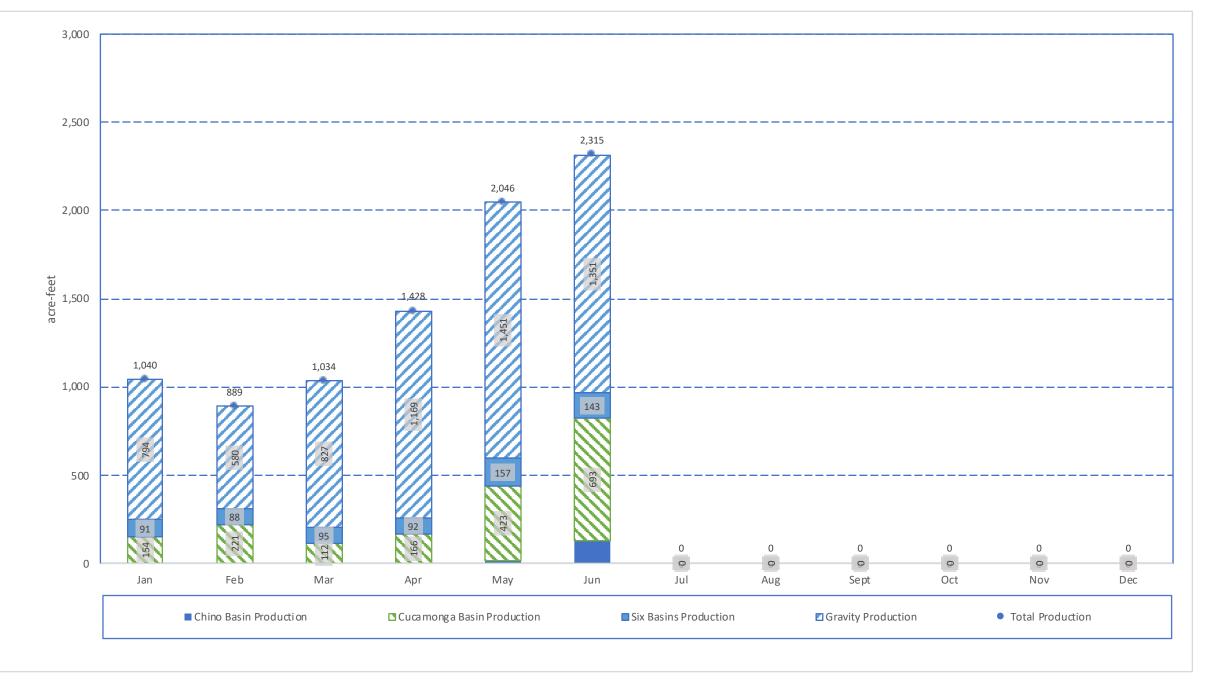

- A. Approval of Board Meeting Minutes Regular Meeting Minutes of June 16, 2020.
- B. Planning, Resources, and Operations Committee (PROC) Meeting Minutes Meeting minutes of April 28, 2020.
- **C** Administration and Finance Committee (AFC) Meeting Minutes No meeting minutes to report.
- D. Financial Statement Income Statement and Balance Sheet for May 31, 2020
- E. Investment Activity Report Monthly Report of Investments Activity.
- F. Water Production and Consumption
  - Monthly water production and consumption figures.
- G. Prominent Issues Update Status summaries on certain on-going active issues.
- H. Projects and Operations Update Status summaries on projects and operations matters.
- I. Groundwater Level Patterns [Quarterly in January, April, July, and October] Tracking patterns of groundwater elevations relative to ground surface.
- J. Conservation Program Update [Quarterly in January, April, July, and October] Update on SAWCo's existing water conservation programs
- K. Correspondence of Interest

- Salute to the Flag
- 1. <u>Recognitions and Presentations</u>: None.
- 2. <u>Additions-Deletions to the Agenda</u>: None.
- 3. <u>Shareholder-Public Testimony</u>: None.
- 4. Consent Calendar Items:
  - A. Approval of Board Meeting Minutes Regular Meeting Minutes of May 19, 2020.
  - B. Planning, Resources and Operations Committee (PROC) Meeting Minutes No meeting minutes to report.
  - C. Administration and Finance committee (AFC) Meeting Minutes Meeting minutes of January
  - D. Financial Statement Income Statement and Balance Sheet for April 30, 2020.
  - E. Investment Activity Report Monthly Report of Investments Activity.
  - F. Water Production and Consumption Monthly water production and consumption figures.
  - G. Prominent Issues Update Status summaries on certain on-going active issues.
  - H. Projects and Operations Update Status summaries on projects and operations matters.
  - I. Groundwater Level patterns [Quarterly in January, April, July, and October] Tracking patterns of groundwater elevations relative to ground surface.
  - J. Conservation Program Update [Quarterly in January, April, July, and October] Update on SAWCo's existing water conservation programs
  - K. Correspondence of Interest