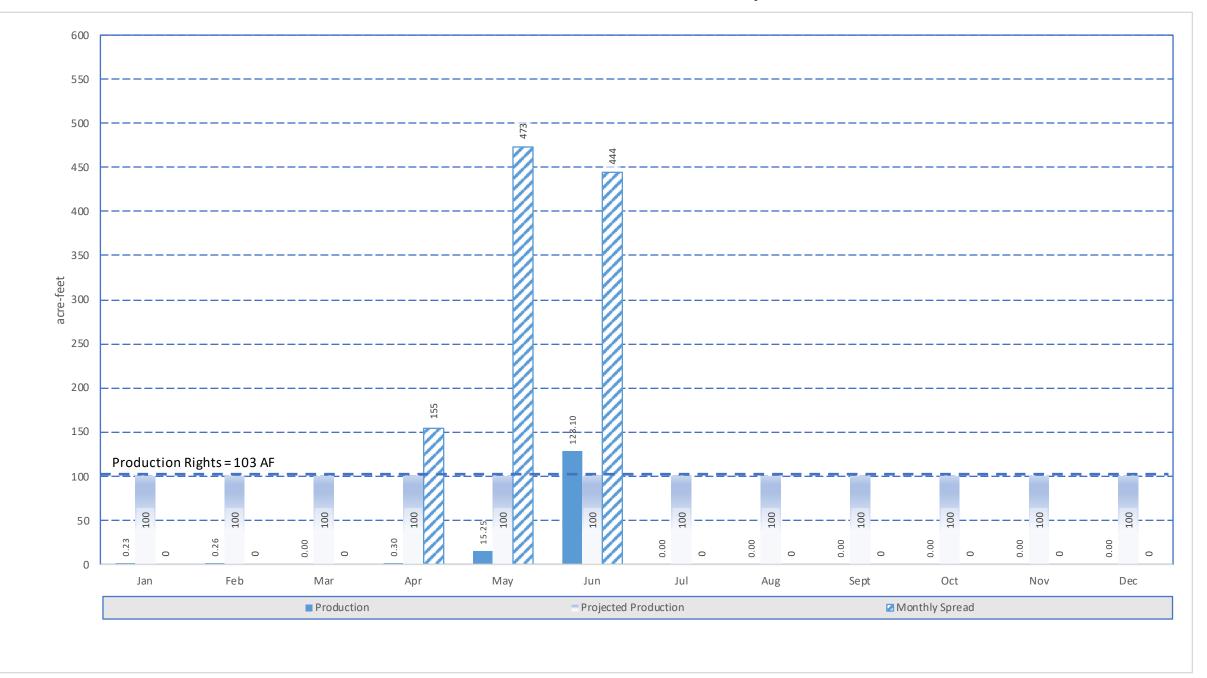

7  | 24.43  | 33.11  | 43.79  | -      | -      | -      | -      | -      | -      | 102.25    |        |    |
| % of Yearly Entitlement* | 0.57%  | 2.47%  | 2.97%  | 3.42%  | 9.12%  | 16.07% | 18.64% | 21.78% | 25.05% | 28.39% | 31.76% | 35.14% | 16.07%    |        |    |

\* - Out months are Exponential Smoothing (ETS) forecasts based on consumption to date

# 2020 Consumption Chart



# 2020 Domestic Consumption



# 2020 Upland Consumption



# 2020 Monte Vista Consumption



# 2020 Ontario Consumption



# 2020 Total Yearly Production



# 2020 Monthly Production



# 2020 Gravity Cumulative



# 2020 Gravity Monthly



# 2020 Cucamonga Basin Cumulative



# 2020 Cucamonga Basin Monthly



# 2020 Chino Basin Cumulative



# 19-20 Chino Basin Cumulative



# 2020 Chino Basin Monthly



## 2020 Six Basins Cumulative



# 2020 Six Basins Monthly



# A. <u>Water Supply through May 2020</u>

- Annual entitlement for CY2019 is 13,000 AF
  - o Cumulative yearly production was 8,752 AF
  - Cumulative yearly consumption was 5,794 AF
  - Cumulative yearly spread was 3,259 AF
  - Cumulative unaccounted water was -301 AF

Six Basins Production for 2020

- Annual production right is 932 AF.
- Cumulative production was 667 AF. Production is sent to the WFA treatment facility to meet City of Ontario and MVWD entitlement.
- The Company has spread a total of 537AF.

## Cucamonga Basin Production for 2020

- Annual production right is 5,818 AF.
- Cumulative production was 1770 AF.
- The Company has spread a total of 1,651 AF.

## Chino Basin Production for 2020

- Annual production ri