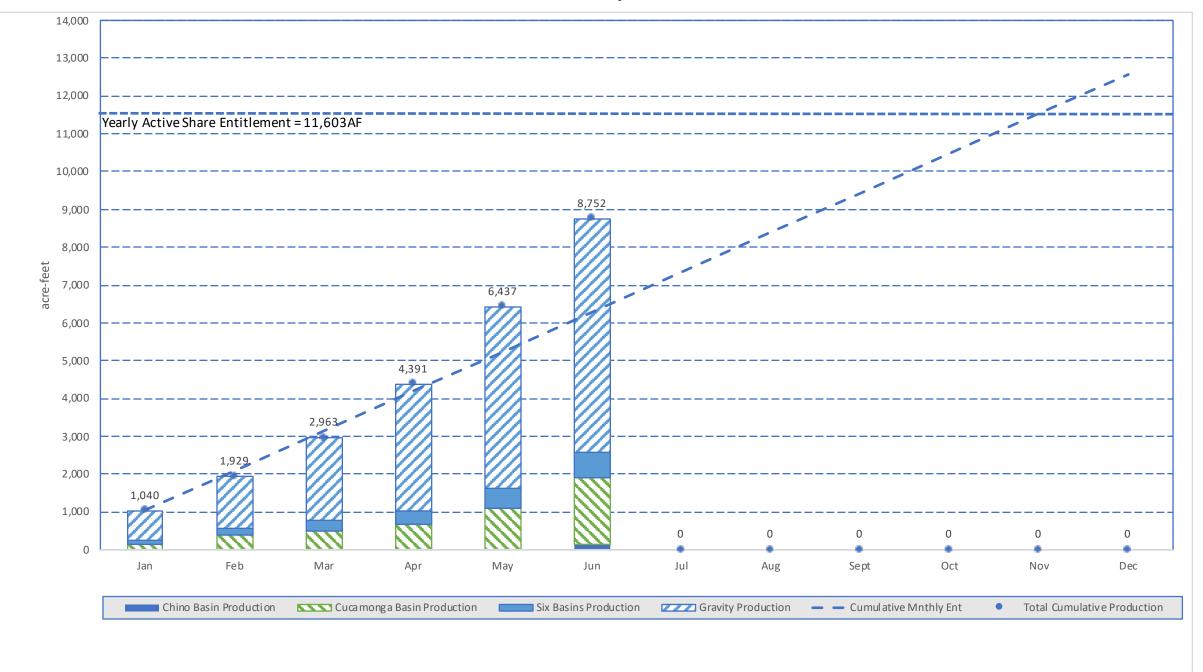

- A. Approval of Board Meeting Minutes Regular Meeting Minutes of June 16, 2020.
- B. Planning, Resources, and Operations Committee (PROC) Meeting Minutes Meeting minutes of April 28, 2020.
- **C** Administration and Finance Committee (AFC) Meeting Minutes No meeting minutes to report.
- D. Financial Statement Income Statement and Balance Sheet for May 31, 2020
- E. Investment Activity Report Monthly Report of Investments Activity.
- F. Water Production and Consumption
  - Monthly water production and consumption figures.
- G. Prominent Issues Update Status summaries on certain on-going active issues.
- H. Projects and Operations Update Status summaries on projects and operations matters.
- I. Groundwater Level Patterns [Quarterly in January, April, July, and October] Tracking patterns of groundwater elevations relative to ground surface.
- J. Conservation Program Update [Quarterly in January, April, July, and October] Update on SAWCo's existing water conservation programs
- K. Correspondence of Interest

- Salute to the Flag
- 1. <u>Recognitions and Presentations</u>: None.
- 2. <u>Additions-Deletions to the Agenda</u>: None.
- 3. <u>Shareholder-Public Testimony</u>: None.
- 4. Consent Calendar Items:
  - A. Approval of Board Meeting Minutes Regular Meeting Minutes of May 19, 2020.
  - B. Planning, Resources and Operations Committee (PROC) Meeting Minutes No meeting minutes to report.
  - C. Administration and Finance committee (AFC) Meeting Minutes Meeting minutes of January
  - D. Financial Statement Income Statement and Balance Sheet for April 30, 2020.
  - E. Investment Activity Report Monthly Report of Investments Activity.
  - F. Water Production and Consumption Monthly water production and consumption figures.
  - G. Prominent Issues Update Status summaries on certain on-going active issues.
  - H. Projects and Operations Update Status summaries on projects and operations matters.
  - I. Groundwater Level patterns [Quarterly in January, April, July, and October] Tracking patterns of groundwater elevations relative to ground surface.
  - J. Conservation Program Update [Quarterly in January, April, July, and October] Update on SAWCo's existing water conservation programs
  - K. Correspondence of Interest