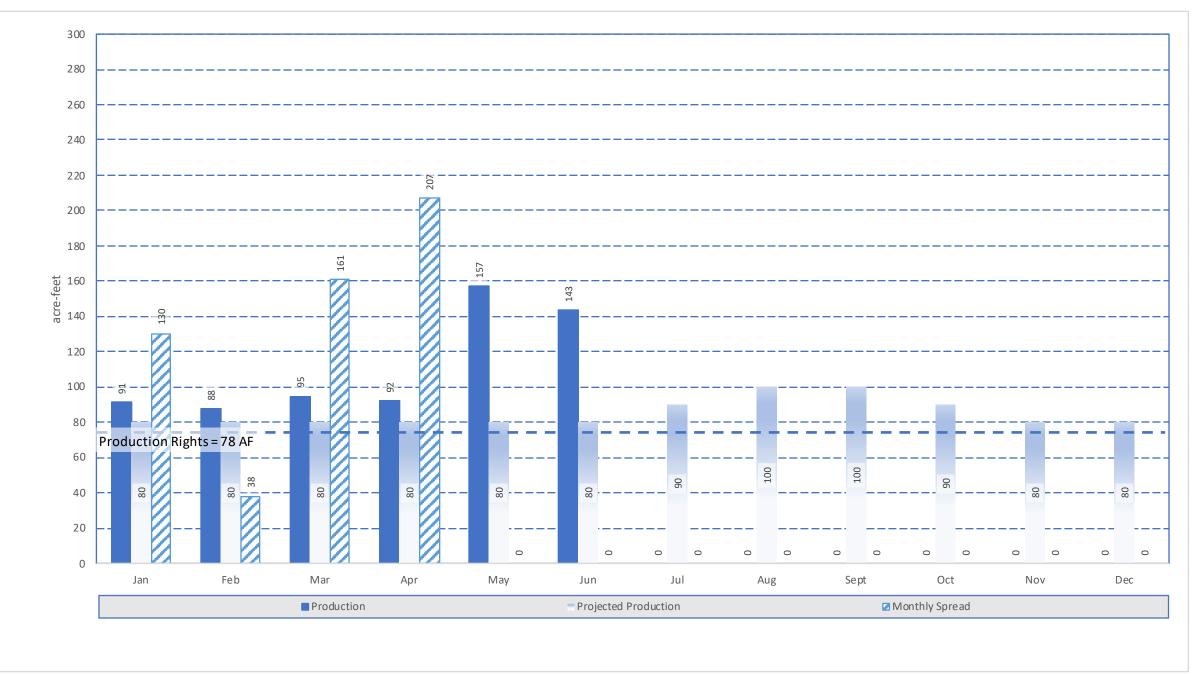

| -      | -      | 102.25    |        |    |
| % of Yearly Entitlement* | 0.57%  | 2.47%  | 2.97%  | 3.42%  | 9.12%  | 16.07% | 18.64% | 21.78% | 25.05% | 28.39% | 31.76% | 35.14% | 16.07%    |        |    |

\* - Out months are Exponential Smoothing (ETS) forecasts based on consumption to date

# 2020 Consumption Chart



# 2020 Domestic Consumption



# 2020 Upland Consumption



# 2020 Monte Vista Consumption



# 2020 Ontario Consumption



# 2020 Total Yearly Production



# 2020 Monthly Production



# 2020 Gravity Cumulative



# 2020 Gravity Monthly



# 2020 Cucamonga Basin Cumulative



# 2020 Cucamonga Basin Monthly



# 2020 Chino Basin Cumulative



# 19-20 Chino Basin Cumulative



# 2020 Chino Basin Monthly



## 2020 Six Basins Cumulative



# 2020 Six Basins Monthly



# A. <u>Water Supply through May 2020</u>

- Annual entitlement for CY2019 is 13,000 AF
  - o Cumulative yearly production was 8,752 AF
  - Cumulative yearly consumption was 5,794 AF
  - Cumulative yearly spread was 3,259 AF
  - Cumulative unaccounted water was -301 AF

Six Basins Production for 2020

- Annual production right is 932 AF.
- Cumulative production was 667 AF. Production is sent to the WFA treatment facility to meet City of Ontario and MVWD entitlement.
- The Company has spread a total of 537AF.

## Cucamonga Basin Production for 2020

- Annual production right is 5,818 AF.
- Cumulative production was 1770 AF.
- The Company has spread a total of 1,651 AF.

## Chino Basin Production for 2020

- Annual production right is 1,232 AF.
- Cumulative production was 144 AF.
- The Com