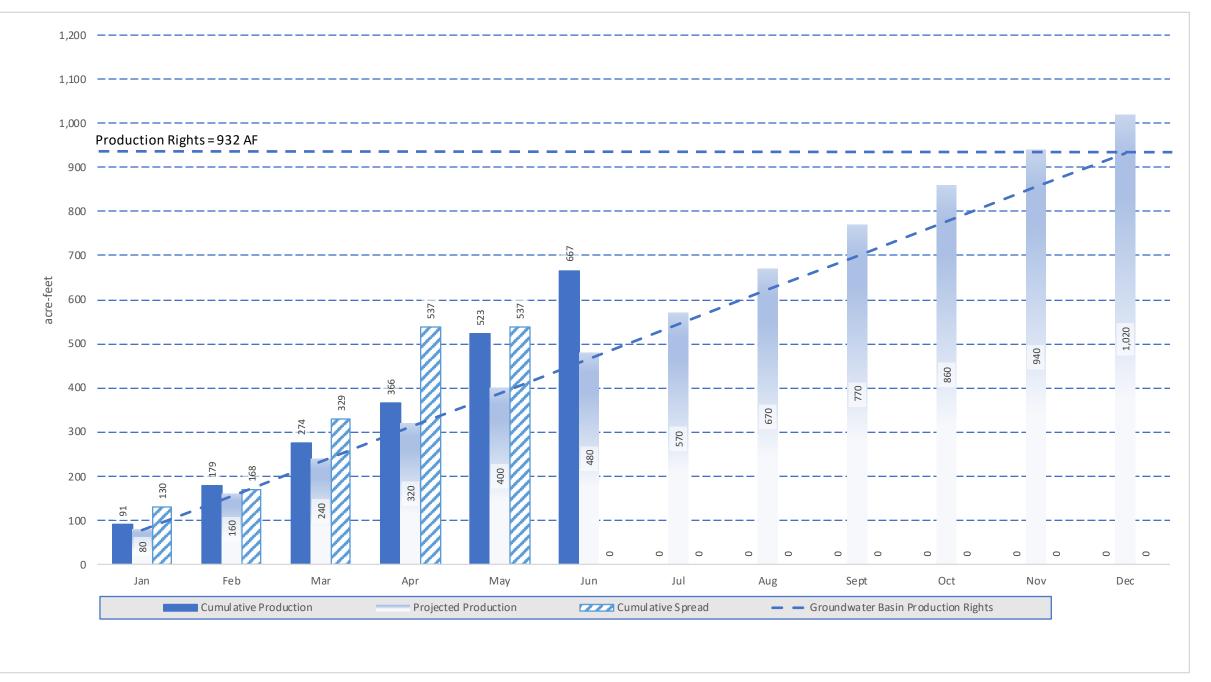

| -      | -      | -      | -      | -      | 102.25    |        |    |
| % of Yearly Entitlement* | 0.57%  | 2.47%  | 2.97%  | 3.42%  | 9.12%  | 16.07% | 18.64% | 21.78% | 25.05% | 28.39% | 31.76% | 35.14% | 16.07%    |        |    |

\* - Out months are Exponential Smoothing (ETS) forecasts based on consumption to date

# 2020 Consumption Chart



# 2020 Domestic Consumption



# 2020 Upland Consumption



# 2020 Monte Vista Consumption



# 2020 Ontario Consumption



# 2020 Total Yearly Production



# 2020 Monthly Production



# 2020 Gravity Cumulative



# 2020 Gravity Monthly



# 2020 Cucamonga Basin Cumulative



# 2020 Cucamonga Basin Monthly



# 2020 Chino Basin Cumulative



# 19-20 Chino Basin Cumulative



# 2020 Chino Basin Monthly



## 2020 Six Basins Cumulative



# 2020 Six Basins Monthly



# A. <u>Water Supply through May 2020</u>

- Annual entitlement for CY2019 is 13,000 AF
  - o Cumulative yearly production was 8,752 AF
  - Cumulative yearly consumption was 5,794 AF
  - Cumulative yearly spread was 3,259 AF
  - Cumulative unaccounted water was -301 AF

Six Basins Production for 2020

- Annual production right is 932 AF.
- Cumulative production was 667 AF. Production is sent to the WFA treatment facility to meet City of Ontario and MVWD entitlement.
- The Company has spread a total of 537AF.

## Cucamonga Basin Production for 2020

- Annual production right is 5,818 AF.
- Cumulative production was 1770 AF.
- The Company has spread a total of 1,651 AF.

## Chino Basin Production for 2020

- Annual production right is 1,232 AF.
- Cumulative pro