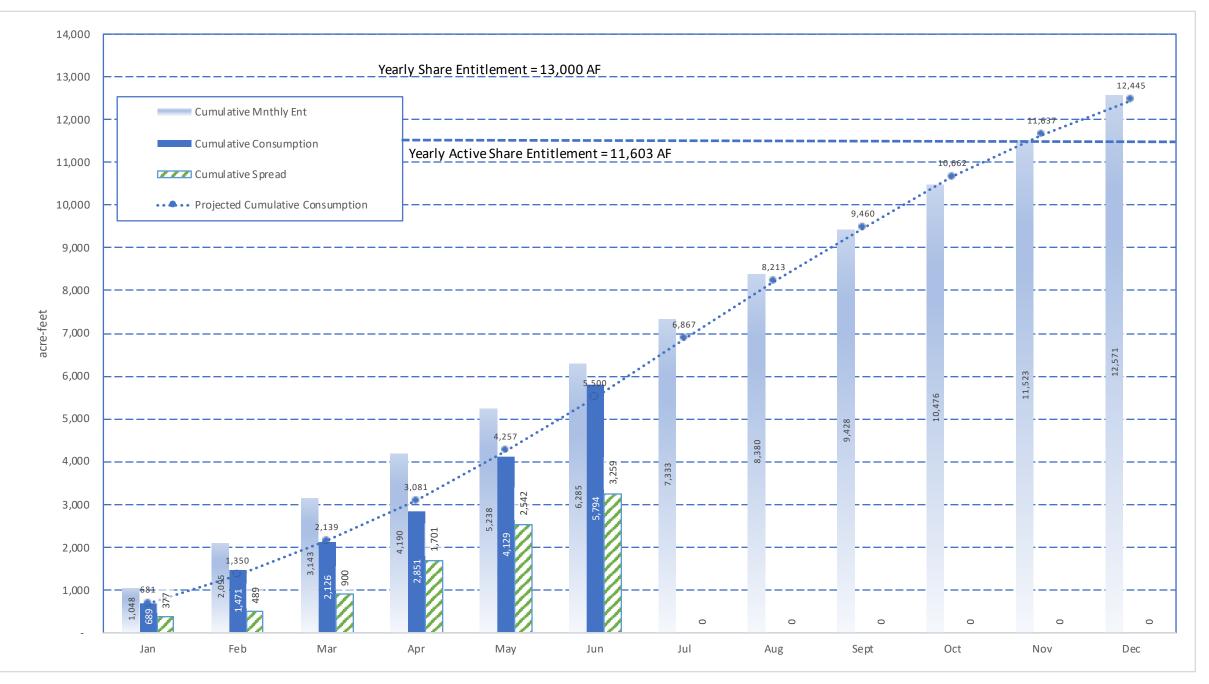

-----|-----------|--------|----|
| Consumption              | 0.58   | 1.95   | 0.51   | 0.46   | 5.83   | 7.11   | -      | -      | -      | -      | -      | -      |           |        |    |
| CumulativeConsumption    | 0.58   | 2.53   | 3.04   | 3.49   | 9.32   | 16.43  | -      | -      | -      | -      | -      | -      | 16.43     |        |    |
| Cumulative Entitlement   | 5.52   | 11.04  | 17.37  | 24.43  | 33.11  | 43.79  | -      | -      | -      | -      | -      | -      | 102.25    |        |    |
| % of Yearly Entitlement* | 0.57%  | 2.47%  | 2.97%  | 3.42%  | 9.12%  | 16.07% | 18.64% | 21.78% | 25.05% | 28.39% | 31.76% | 35.14% | 16.07%    |        |    |

\* - Out months are Exponential Smoothing (ETS) forecasts based on consumption to date

# 2020 Consumption Chart



# 2020 Domestic Consumption



# 2020 Upland Consumption



# 2020 Monte Vista Consumption



# 2020 Ontario Consumption



# 2020 Total Yearly Production



# 2020 Monthly Production



# 2020 Gravity Cumulative



# 2020 Gravity Monthly



# 2020 Cucamonga Basin Cumulative



# 2020 Cucamonga Basin Monthly



# 2020 Chino Basin Cumulative



# 19-20 Chino Basin Cumulative



# 2020 Chino Basin Monthly



## 2020 Six Basins Cumulative



# 2020 Six Basins Monthly



# A. <u>Water Supply through May 2020</u>

- Annual entitlement for CY2019 is 13,000 AF
  - o Cumulative yearly production was 8,752 AF
  - Cumulative yearly consumption was 5,794 AF
  - Cumulative yearly spread was 3,259 AF
  - Cumulative unaccounted water was -301 AF

Six Basins Production for 2020

- Annual production rig