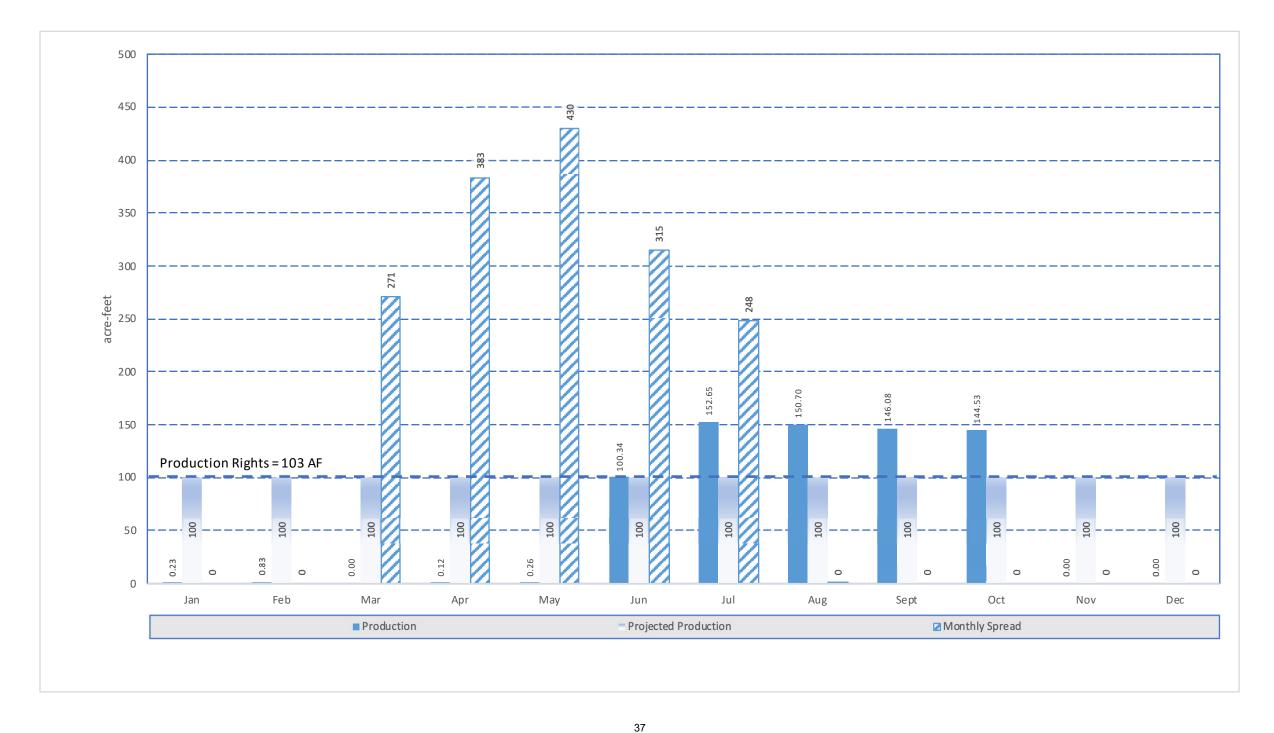

- H. Prominent Issues Update
  - Status summaries on certain on-going active issues.
- I. Projects and Operations Update
  - Status summaries on projects and operations matters.
- J. Groundwater Level Patterns [Quarterly in January, April, July, and October]
  Tracking patterns of groundwater elevations relative to ground surface.
- K. Conservation Program Update [Quarterly in January, April, July, and October] Update on SAWCo's existing water conservation programs.
- L. Correspondence of Interest