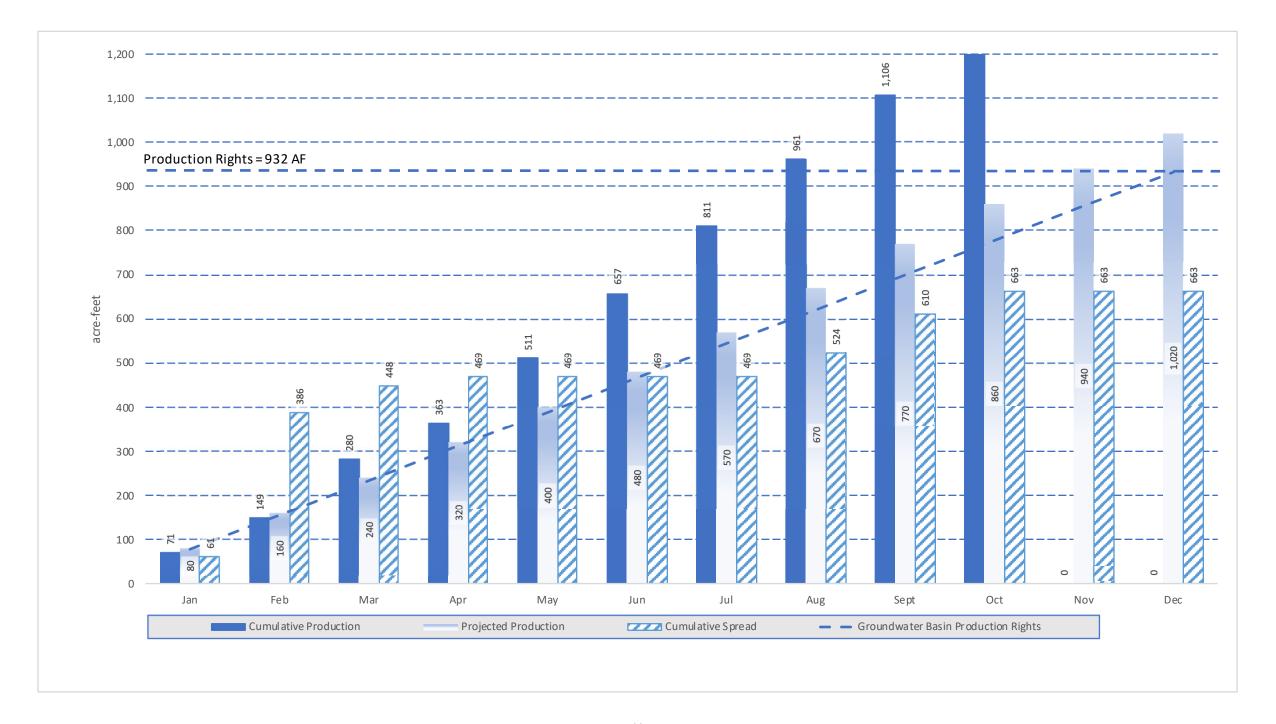

- H. Prominent Issues Update
  - Status summaries on certain on-going active issues.
- I. Projects and Operations Update
  - Status summaries on projects and operations matters.
- J. Groundwater Level Patterns [Quarterly in January, April, July, and October]
  Tracking patterns of groundwater elevations relative to ground surface.
- K. Conservation Program Update [Quarterly in January, April, July, and October] Update on SAWCo's existing water conservation programs.
- L. Correspondence of Interest