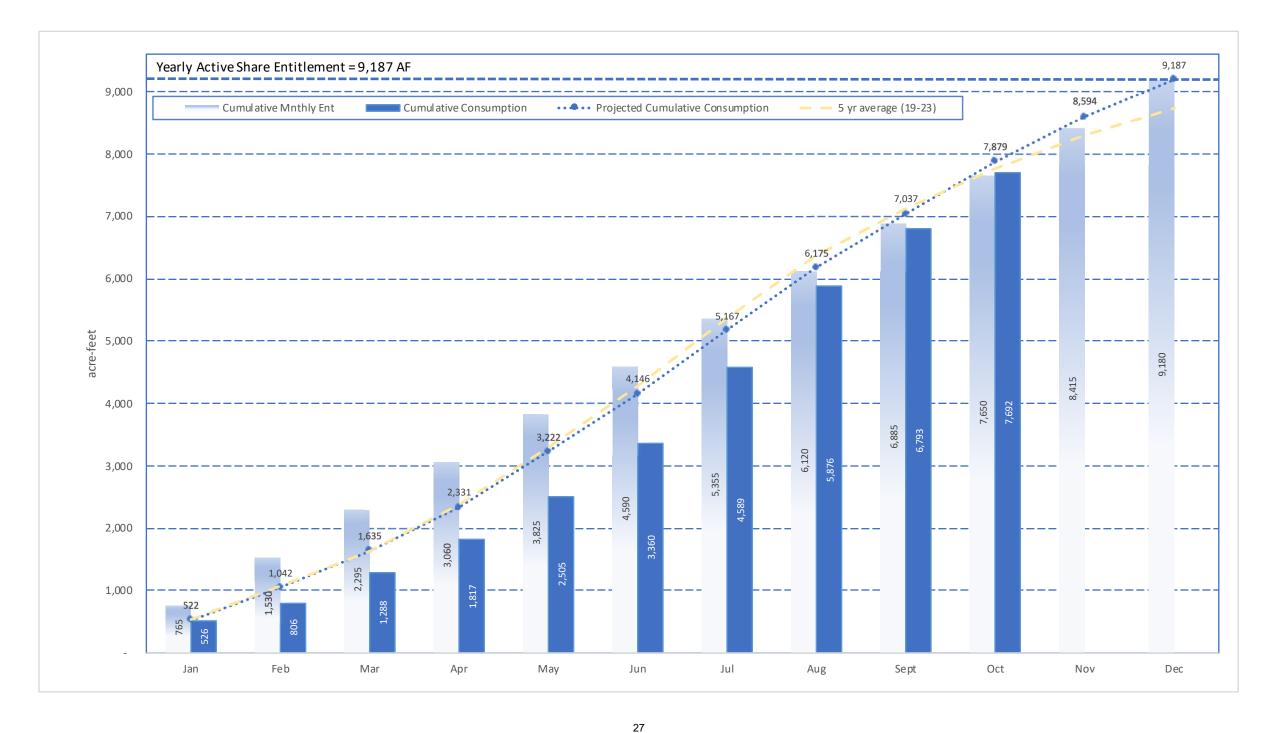

- H. Prominent Issues Update
  - Status summaries on certain on-going active issues.
- I. Projects and Operations Update
  - Status summaries on projects and operations matters.
- J. Groundwater Level Patterns [Quarterly in January, April, July, and October]
  Tracking patterns of groundwater elevations relative to ground surface.
- K. Conservation Program Update [Quarterly in January, April, July, and October] Update on SAWCo's existing water conservation programs.
- L. Correspondence of Interest

Status summaries on certain on-going active issues.

- I. Projects and Operations Update
  - Status summaries on projects and operations matters.
- J. Groundwater Level Patterns [Quarterly in January, April, July, and October] Tracking patterns of groundwater elevations relative to ground surface.
- K. Conservation Program Update [Quarterly in January, April, July, and October] Update on SAWCo's existing water conservation programs.
- L. Disposal of Records