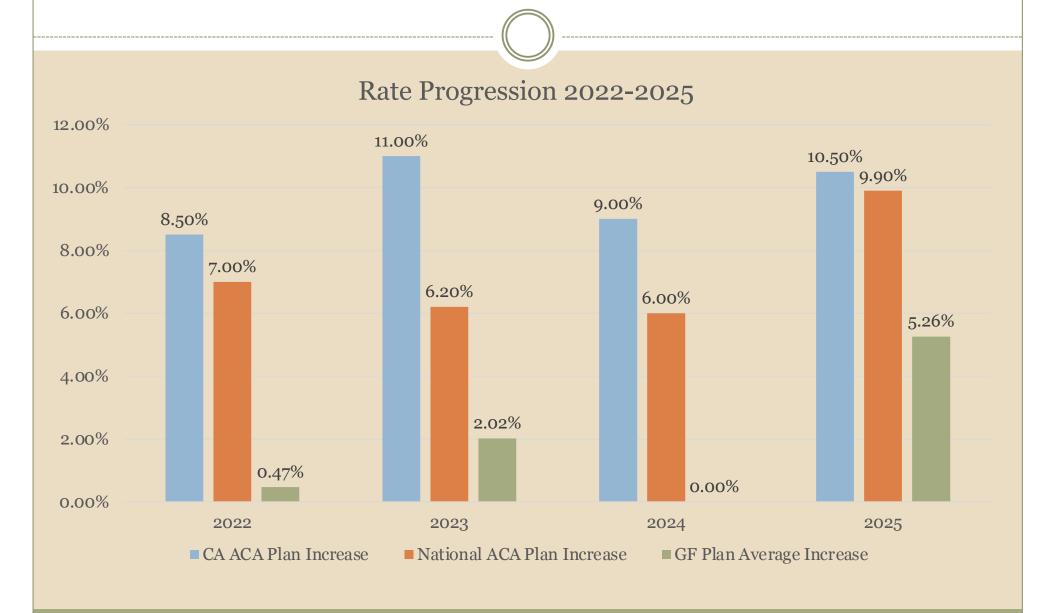

your Preferred Provider to reschedule an appointment, the appointment must be promptly rescheduled in a manner that is appropriate for your health care needs, and ensures continuity of care consistent with good professional practice.

At the time of your appointment, you can get an interpreter. For help, call us at the number listed on your ID card or 1-800-247-4695. For more help, persons may contact:

California Insurance Department Health Claims Bureau 300 South Spring Street, South Tower Los Angeles, CA 90013

Phone: 1-800-927-4357 (HELP)

TDD: 1-800-482-4833

Website: www.insurance.ca.gov

This notice is for your information only and does not become a part or condition of your dental benefits,



# San Antonio Water

MARKET REVIEW 2025

### Rate Review ACA Versus Grandfathered Plans



# What's Happened/Future Outlook



### **Future Outlook**

#### Steady increases over past 4 years

- Increased utilization claims being realized due to COVID 19 limitations ending.
- Small groups in 2024 had increases between 10%-15%, and large group sustained larger increase this year due to CAA Act reporting.

#### Plan designs continue to change annually:

- OOPM continues to increase annually and are as high as \$9350.00 per individual and doubled for families.
- Specialist Office Visits continue to increase. Ranges average from \$20-\$100 per visit.
- Hospital and Emergency costs are more expensive to the member. percentage cost has been used more often versus Co-Pays.
- Tiered Copays added impact cost based on access point. Utilizing benefits in a hospital setting versus a stand-