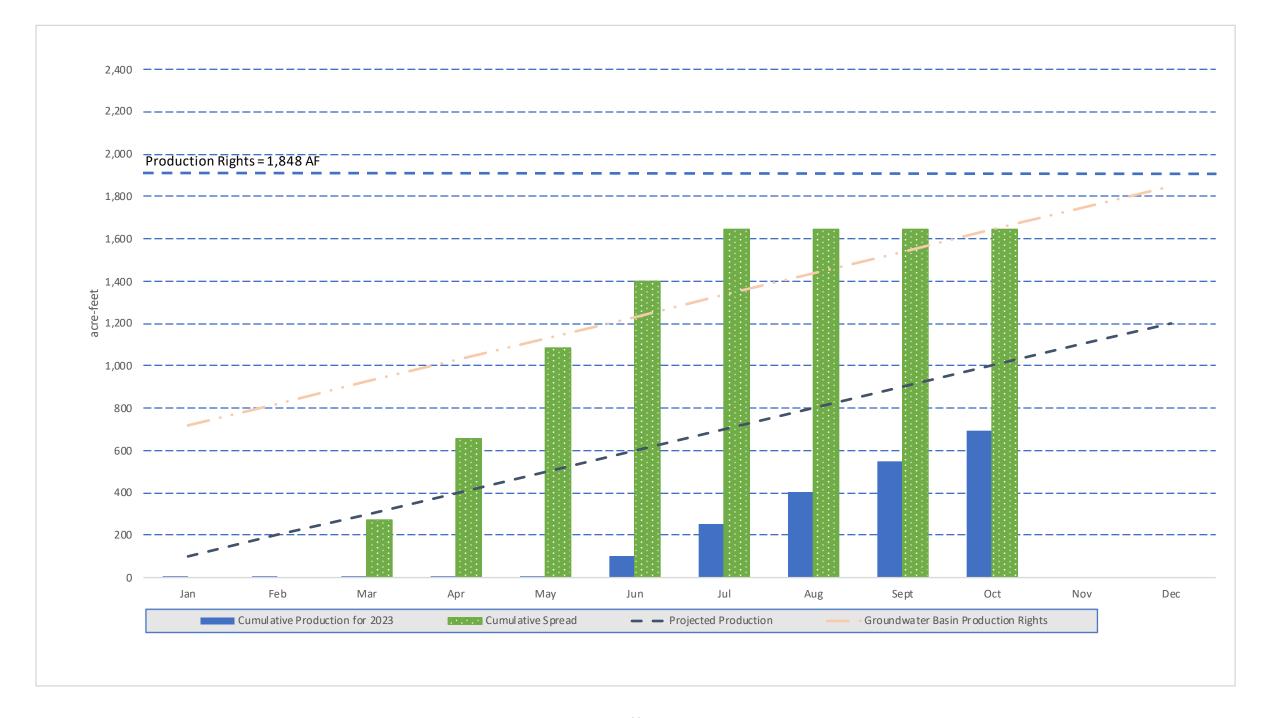

- H. Prominent Issues Update
  - Status summaries on certain on-going active issues.
- I. Projects and Operations Update
  - Status summaries on projects and operations matters.
- J. Groundwater Level Patterns [Quarterly in January, April, July, and October]
  Tracking patterns of groundwater elevations relative to ground surface.
- K. Conservation Program Update [Quarterly in January, April, July, and October] Update on SAWCo's existing water conservation programs.
- L. Correspondence of Interest