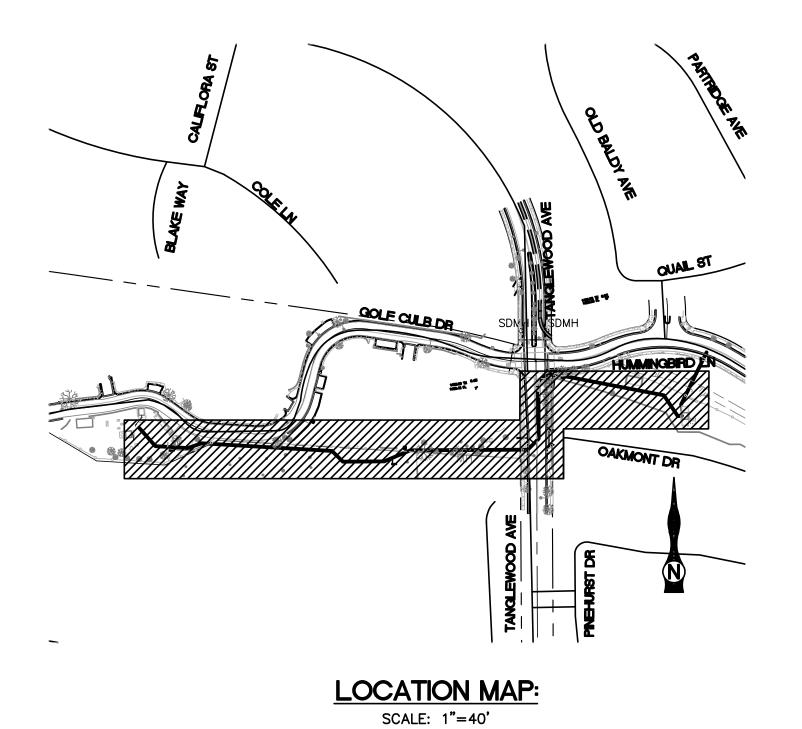

#### 9. Award of Construction Contract for Well 31 Pipeline

Review and Possibly Authorize Staff to Execute a Construction Contract for the Well 31 Pipeline Replacement

- 1. Recognitions and Presentations None.
- 2. <u>Additions-Deletions to the Agenda</u> None.
- 3. <u>Public Comments</u> None.
- 4. Approval of Committee Meeting Minutes:
  - A. Regular Committee Minutes of February 27, 2024 Director Zuniga moved, and Director Parker seconded to approve the meeting minutes of February 27, 2024, as presented. Motion carried unanimously.
- 5. Planning and Operational Issues:
- 6. Planning and Operational Updates -
  - **A.** Project Status Report/Project List Mr. Lee reported the Well 31 pipeline at the Upland Hills Golf Course, nearing dig phase, plans and specs are completed, and staff is waiting for final approval before released to bid.