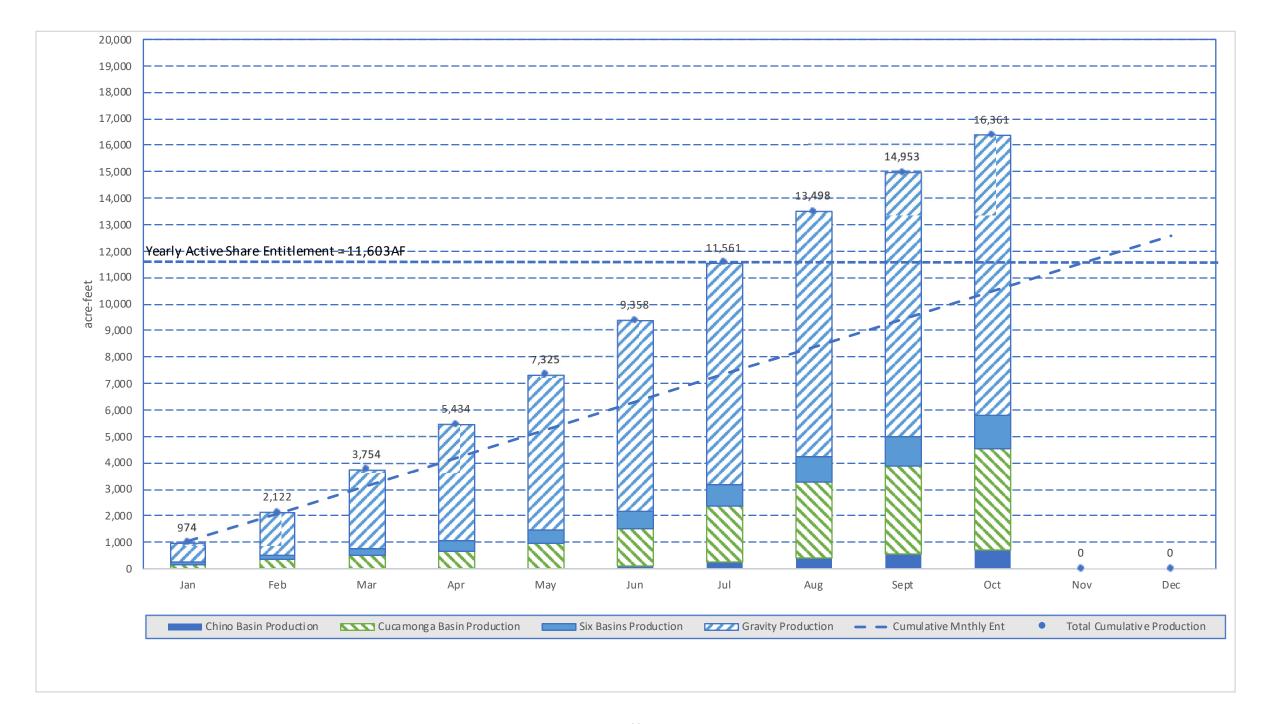

- H. Prominent Issues Update
  - Status summaries on certain on-going active issues.
- I. Projects and Operations Update
  - Status summaries on projects and operations matters.
- J. Groundwater Level Patterns [Quarterly in January, April, July, and October]
  Tracking patterns of groundwater elevations relative to ground surface.
- K. Conservation Program Update [Quarterly in January, April, July, and October] Update on SAWCo's existing water conservation programs.
- L. Correspondence of Interest

Income Statement and Balance Sheet for August 31, 2024.

F. Investment Activity Report

Monthly Report of Investments Activity.

- G. Water Production and Consumption
  - Monthly water production and consumption figures.
- H. Prominent Issues Update

Status summaries on certain on-going active issues.

- I. Projects and Operations Update
  - Status summaries on projects and operations matters.
- J. Groundwater Level Patterns [Quarterly in January, April, July, and October] Tracking patterns of groundwater elevations relative to ground surface.
- K. Conservation Program Update [Quarterly in January, April, July, and October] Update on SAWCo's existing water conservation programs.
- L. Disposal of Records