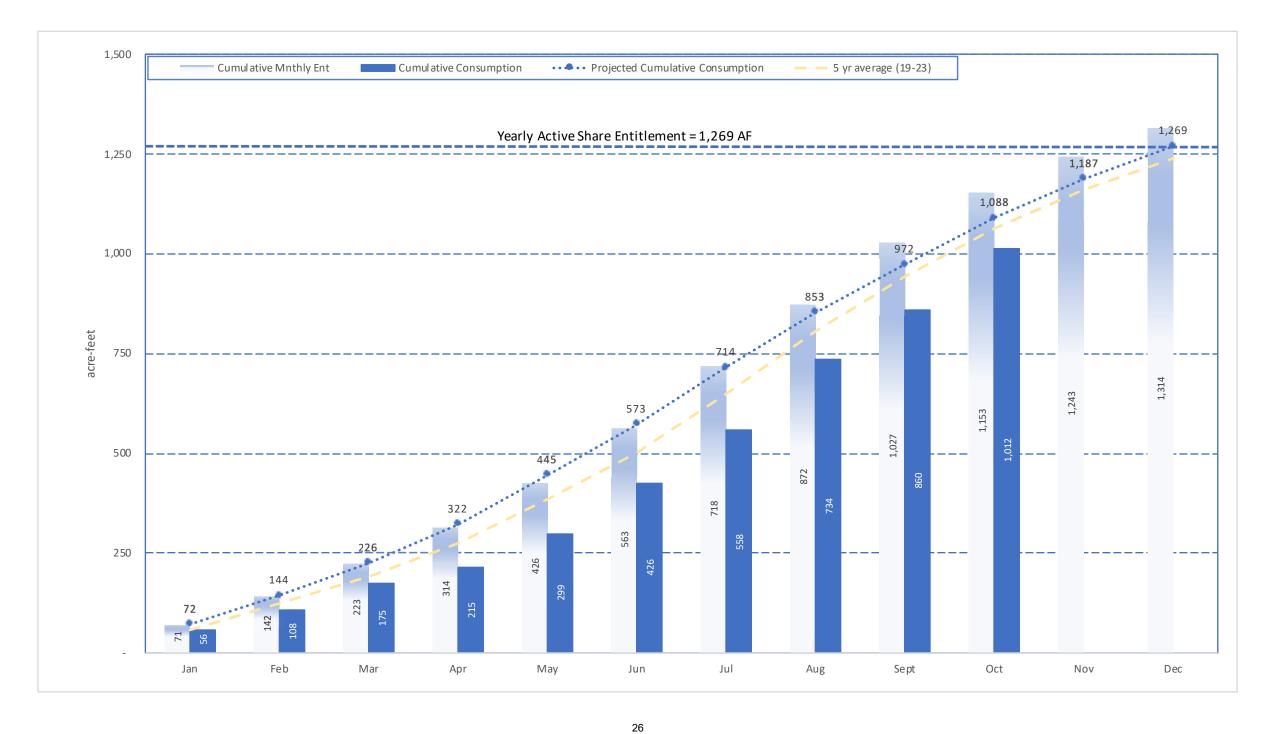

- H. Prominent Issues Update
  - Status summaries on certain on-going active issues.
- I. Projects and Operations Update
  - Status summaries on projects and operations matters.
- J. Groundwater Level Patterns [Quarterly in January, April, July, and October]
  Tracking patterns of groundwater elevations relative to ground surface.
- K. Conservation Program Update [Quarterly in January, April, July, and October] Update on SAWCo's existing water conservation programs.
- L. Correspondence of Interest

Status summaries on certain on-going active issues.

- I. Projects and Operations Update
  - Status summaries on projects and operations matters.
- J. Groundwater Level Patterns [Quarterly in January, April, July, and October] Tracking patterns of groundwater elevations relative to ground surface.
- K. Conservation Program Update [Quarterly in January, April, July, and October] Update on SAWCo's existing water conservation programs.
- L. Disposal of Records