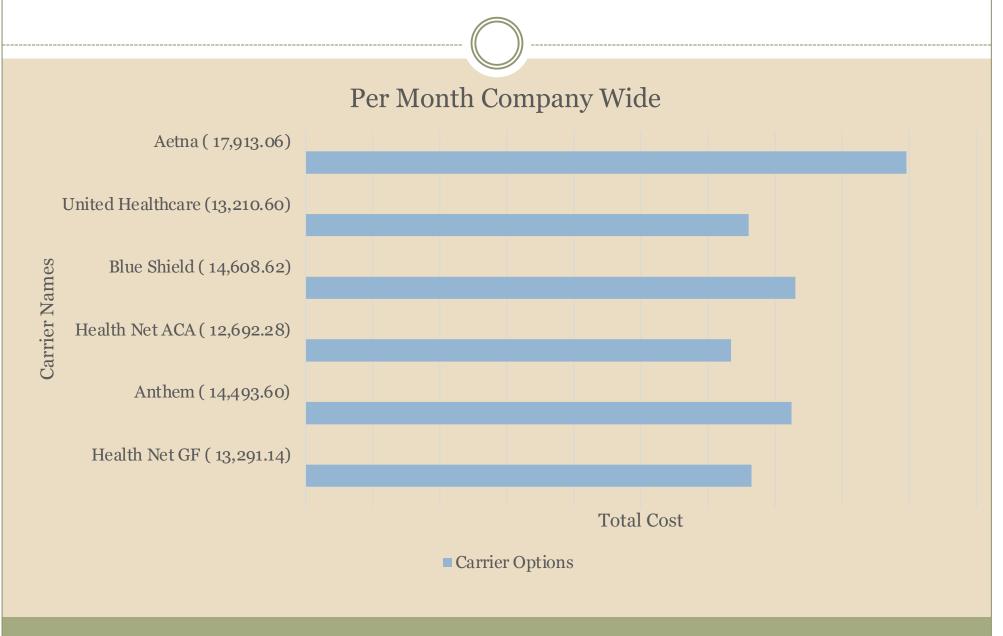

r to obtain. Longer negotiations are taking place.
- Deductibles, Copays, OOPM projected to rise again for individuals and ACA compliant plans.
- Uncertainty in the marketplace on the future of healthcare due to Single payer plans, upcoming election and inflation.
- California Appropriation Act of 2021 continuing to roll out requiring prescription transparency and gag order removal. Expected to impact pharmacy and ultimately medical costs. Requires reporting form all access points to health insurance.
- Individual mandate still intact for California for 2024.
- Grandfathered plans continue to be protected from any material changes to the benefits.
- Another attempt at Single Payer signed by Gavin Newsome was defeated but continues to be an item on the agenda.

## Overall Cost Per Carrier



# Carrier Benefit Comparison

| Benefits                   | Health Net<br>(GF) | UHC                              | Blue<br>Shield               | Health<br>Net (ACA)          | Anthem                       |
|----------------------------|--------------------|----------------------------------|------------------------------|------------------------------|------------------------------|
| Deductible                 | \$o                | <b>\$</b> 0                      | <b>\$</b> 0                  | <b>\$</b> 0                  | <b>\$</b> 0                  |
| OOPM                       | \$1500/\$3000      | \$3500/\$7000                    | \$2350/\$4600                | \$2500/\$5000                | \$2300/\$4600                |
| Office<br>Visit/Specialist | \$10