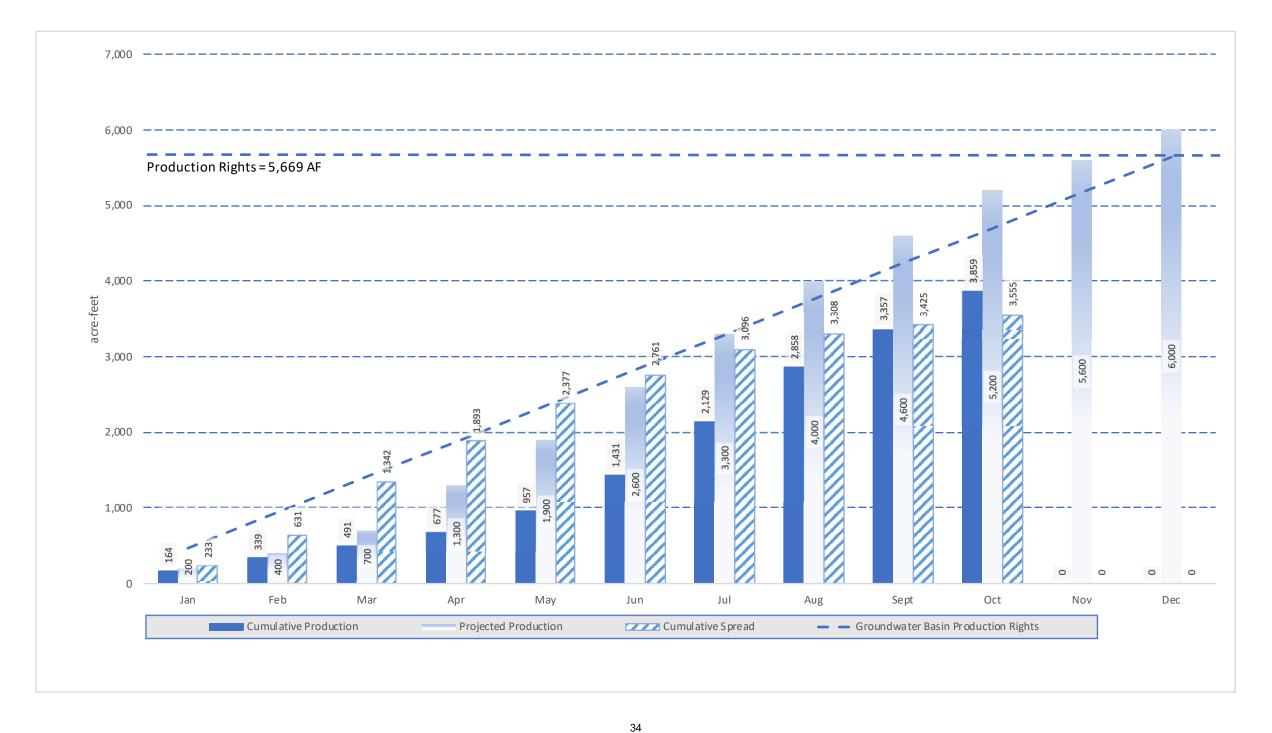

- H. Prominent Issues Update
  - Status summaries on certain on-going active issues.
- I. Projects and Operations Update
  - Status summaries on projects and operations matters.
- J. Groundwater Level Patterns [Quarterly in January, April, July, and October]
  Tracking patterns of groundwater elevations relative to ground surface.
- K. Conservation Program Update [Quarterly in January, April, July, and October] Update on SAWCo's existing water conservation programs.
- L. Correspondence of Interest