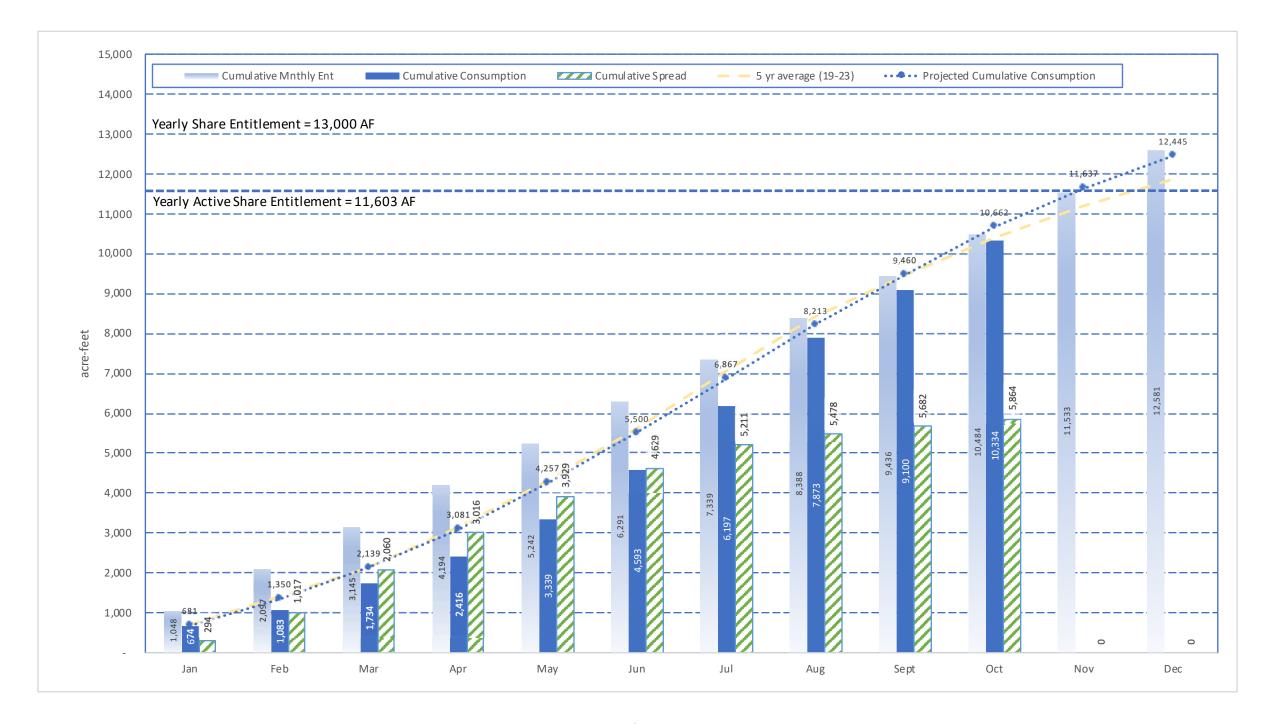

- H. Prominent Issues Update
  - Status summaries on certain on-going active issues.
- I. Projects and Operations Update
  - Status summaries on projects and operations matters.
- J. Groundwater Level Patterns [Quarterly in January, April, July, and October]
  Tracking patterns of groundwater elevations relative to ground surface.
- K. Conservation Program Update [Quarterly in January, April, July, and October] Update on SAWCo's existing water conservation programs.
- L. Correspondence of Interest

Status summaries on certain on-going active issues.

- I. Projects and Operations Update
  - Status summaries on projects and operations matters.
- J. Groundwater Level Patterns [Quarterly in January, April, July, and October] Tracking patterns of groundwater elevations relative to ground surface.
- K. Conservation Program Update [Quarterly in January, April, July, and October] Update on SAWCo's existing water conservation programs.
- L. Disposal of Records