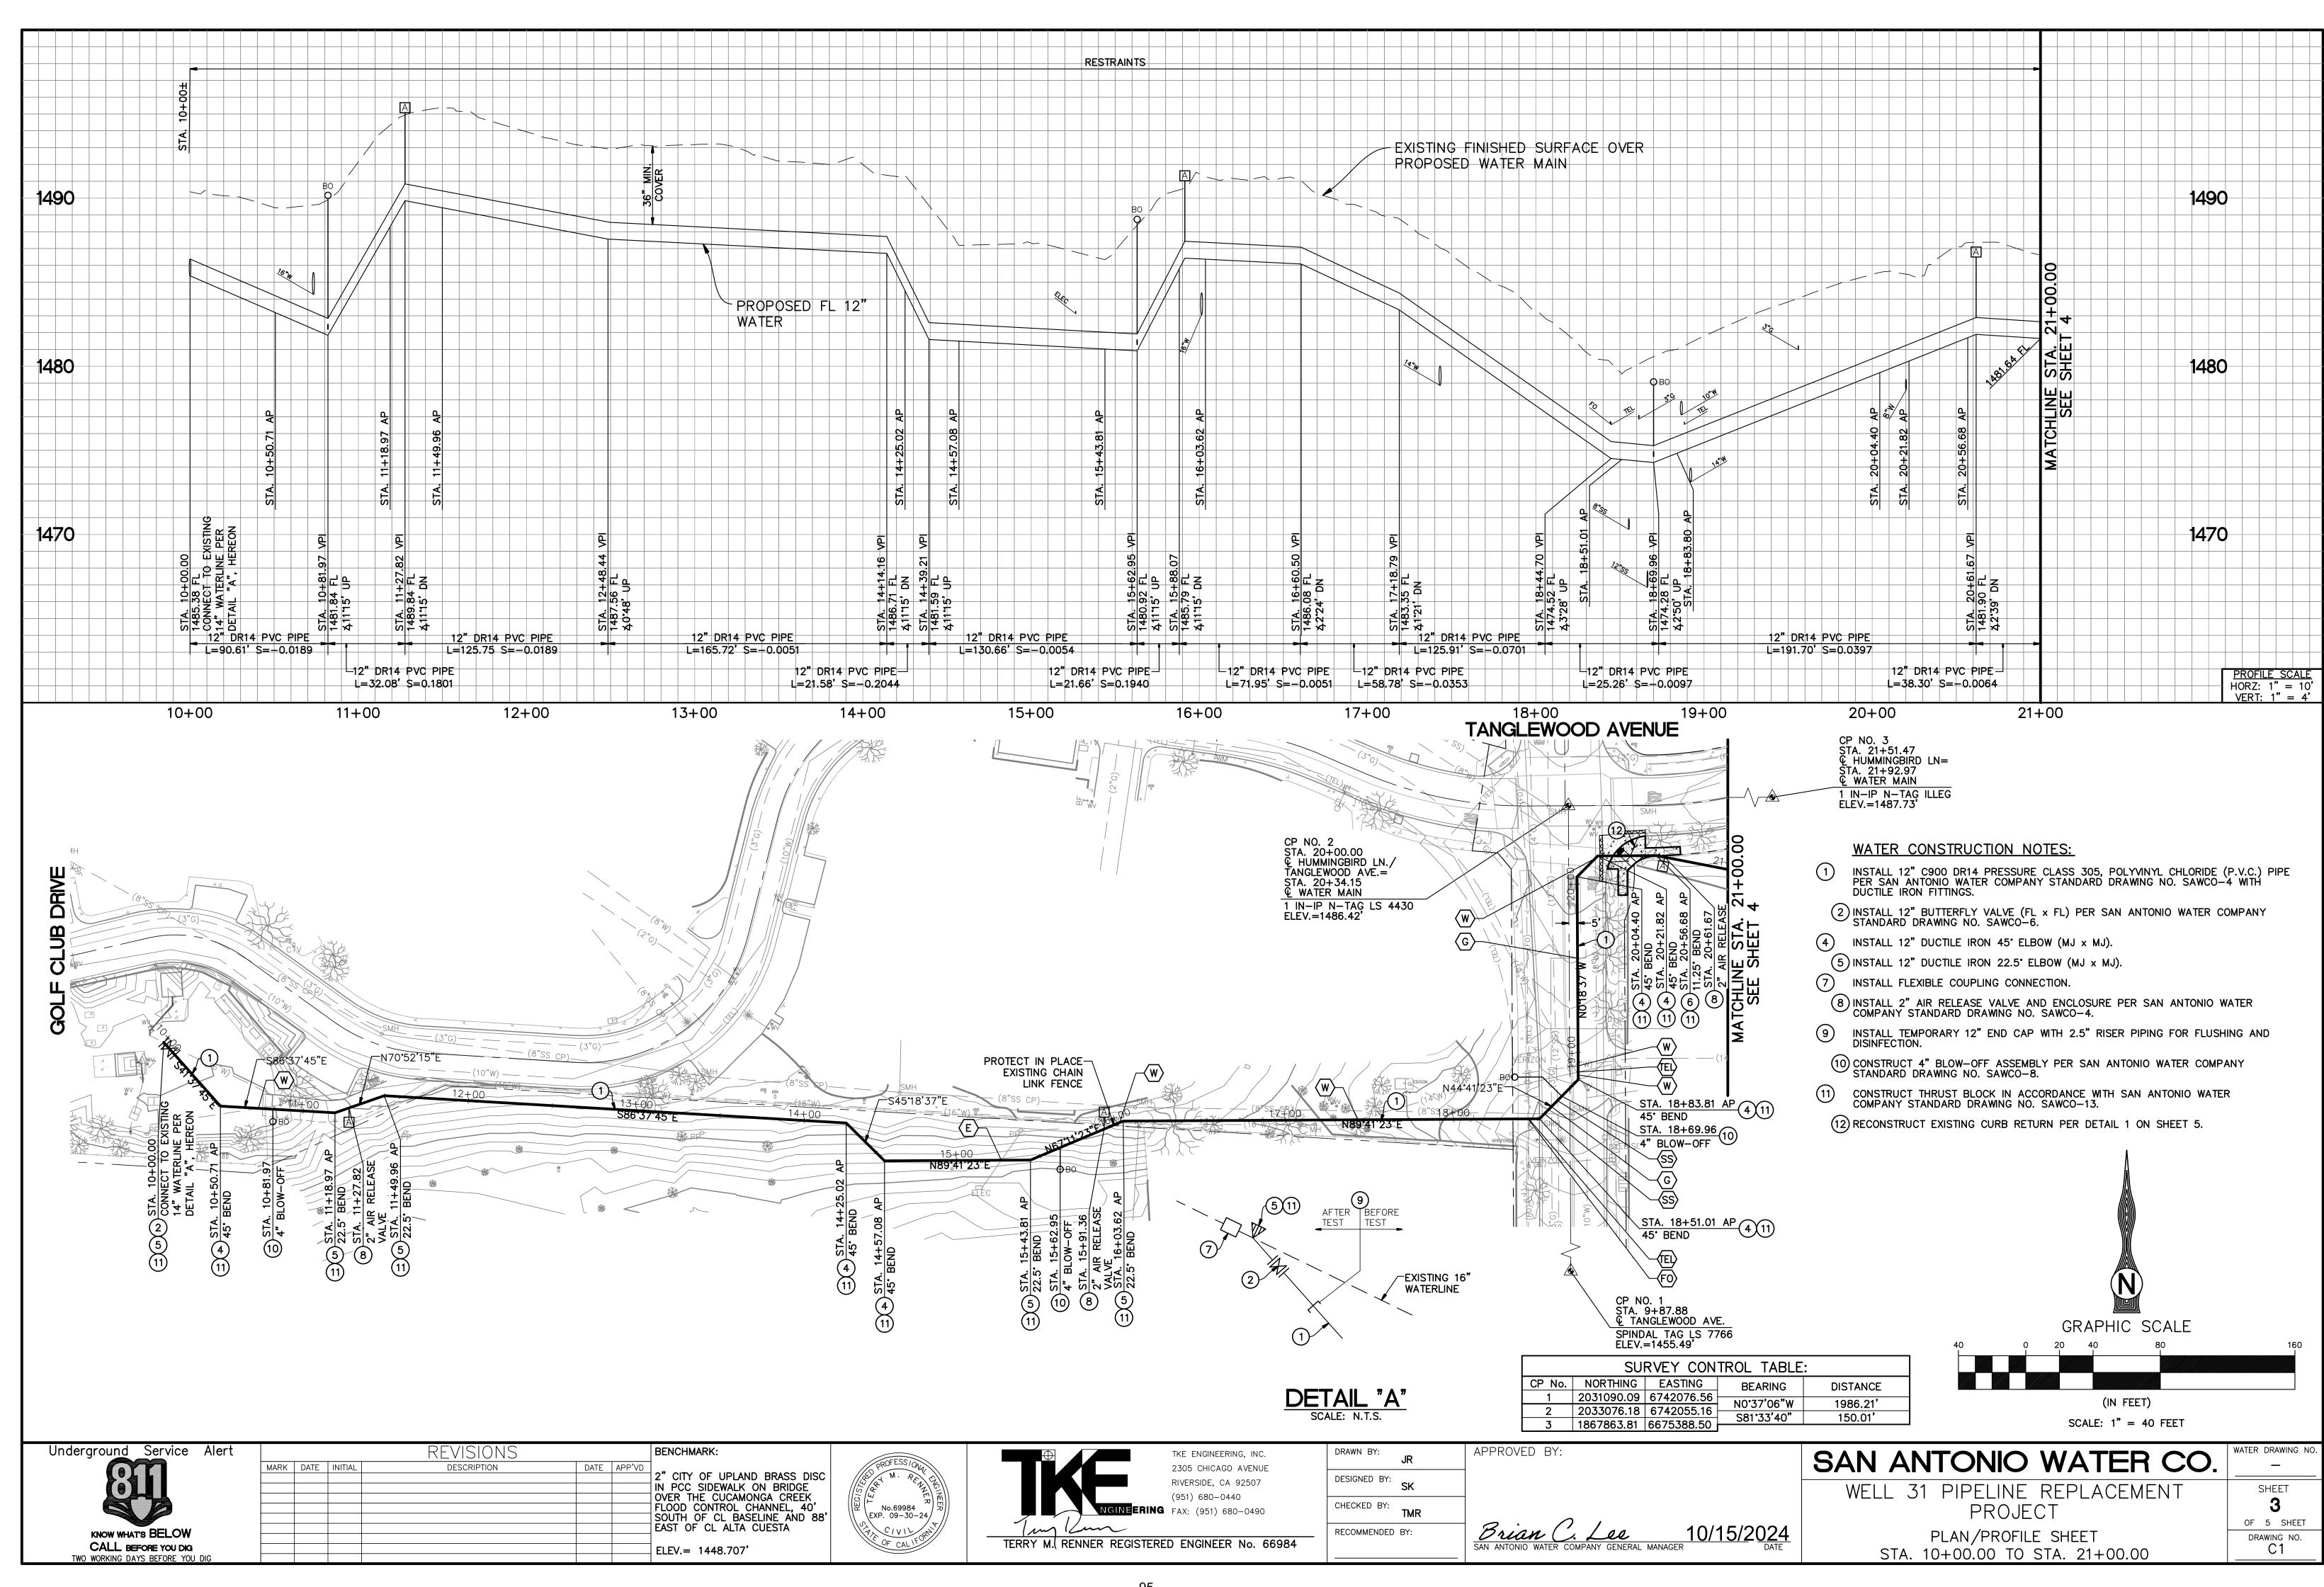

#### 9. Award of Construction Contract for Well 31 Pipeline

Review and Possibly Authorize Staff to Execute a Construction Contract for the Well 31 Pipeline Replacement

- 1. Recognitions and Presentations None.
- 2. <u>Additions-Deletions to the Agenda</u> None.
- 3. <u>Public Comments</u> None.
- 4. Approval of Committee Meeting Minutes:
  - A. Regular Committee Minutes of February 27, 2024 Director Zuniga moved, and Director Parker seconded to approve the meeting minutes of February 27, 2024, as presented. Motion carried unanimously.
- 5. Planning and Operational Issues:
- 6. Planning and Operational Updates -
  - **A.** Project Status Report/Project List Mr. Lee reported the Well 31 pipeline at the Upland Hills Golf Course, nearing dig phase, plans and specs are completed, and staff is waiting for final approval before released to bid.