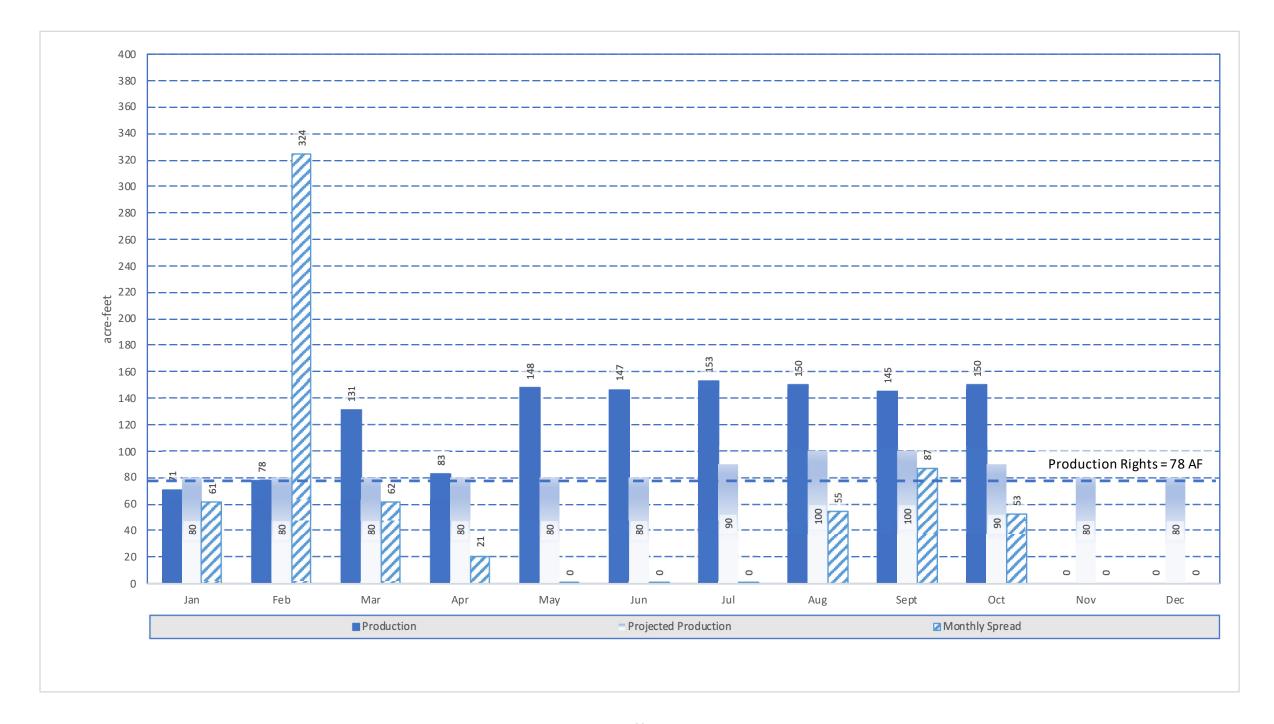

- H. Prominent Issues Update
  - Status summaries on certain on-going active issues.
- I. Projects and Operations Update
  - Status summaries on projects and operations matters.
- J. Groundwater Level Patterns [Quarterly in January, April, July, and October]
  Tracking patterns of groundwater elevations relative to ground surface.
- K. Conservation Program Update [Quarterly in January, April, July, and October] Update on SAWCo's existing water conservation programs.
- L. Correspondence of Interest