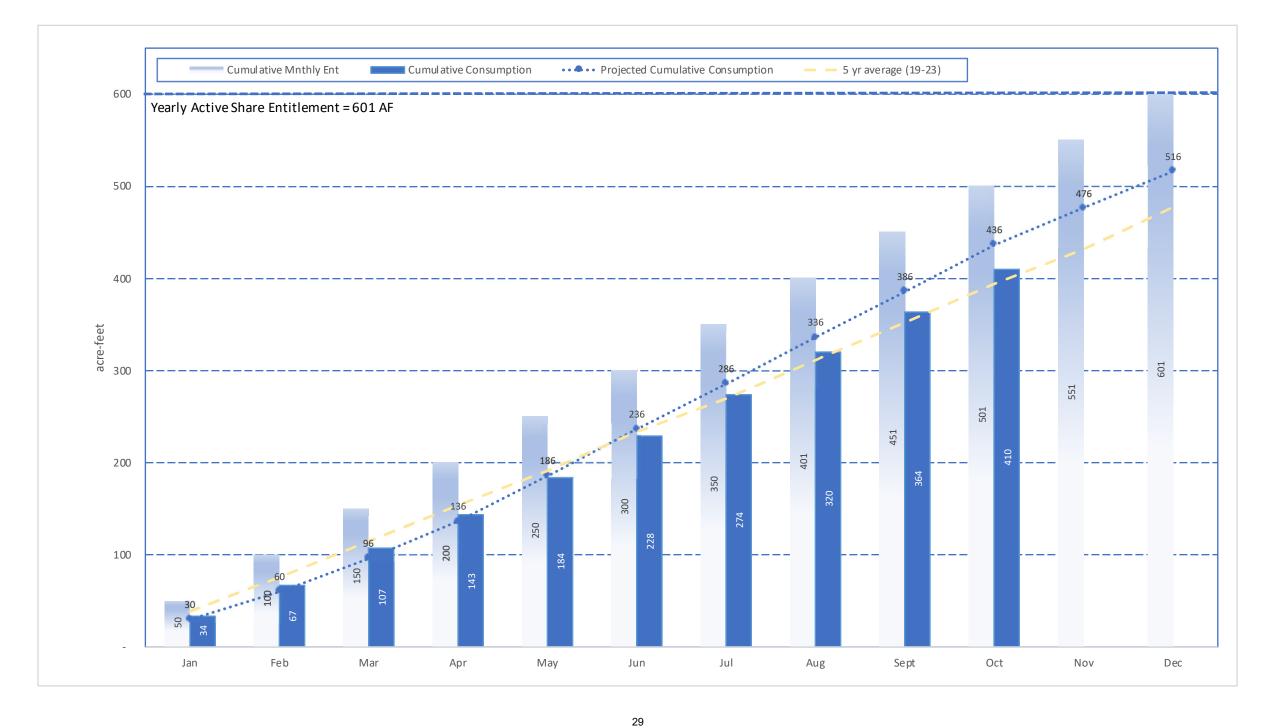

- H. Prominent Issues Update
  - Status summaries on certain on-going active issues.
- I. Projects and Operations Update
  - Status summaries on projects and operations matters.
- J. Groundwater Level Patterns [Quarterly in January, April, July, and October]
  Tracking patterns of groundwater elevations relative to ground surface.
- K. Conservation Program Update [Quarterly in January, April, July, and October] Update on SAWCo's existing water conservation programs.
- L. Correspondence of Interest

Income Statement and Balance Sheet for August 31, 2024.

F. Investment Activity Report

Monthly Report of Investments Activity.

- G. Water Production and Consumption
  - Monthly water production and consumption figures.
- H. Prominent Issues Update

Status summaries on certain on-going active issues.

- I. Projects and Operations Update
  - Status summaries on projects and operations matters.
- J. Groundwater Level Patterns [Quarterly in January, April, July, and October] Tracking patterns of groundwater elevations relative to ground surface.
- K. Conservation Program Update [Quarterly in January, April, July, and October] Update on SAWCo's existing water conservation programs.
- L. Disposal of Records