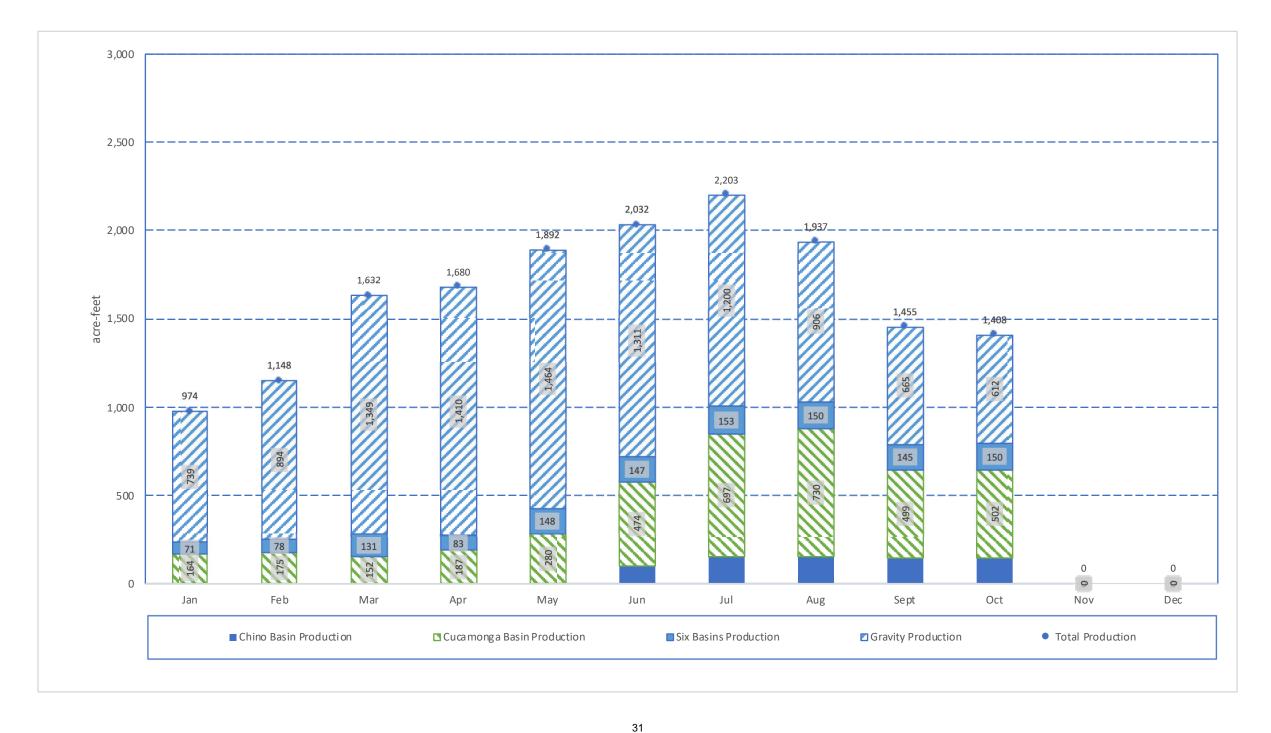

- H. Prominent Issues Update
  - Status summaries on certain on-going active issues.
- I. Projects and Operations Update
  - Status summaries on projects and operations matters.
- J. Groundwater Level Patterns [Quarterly in January, April, July, and October]
  Tracking patterns of groundwater elevations relative to ground surface.
- K. Conservation Program Update [Quarterly in January, April, July, and October] Update on SAWCo's existing water conservation programs.
- L. Correspondence of Interest

Income Statement and Balance Sheet for August 31, 2024.

F. Investment Activity Report

Monthly Report of Investments Activity.

- G. Water Production and Consumption
  - Monthly water production and consumption figures.
- H. Prominent Issues Update

Status summaries on certain on-going active issues.

- I. Projects and Operations Update
  - Status summaries on projects and operations matters.
- J. Groundwater Level Patterns [Quarterly in January, April, July, and October] Tracking patterns of groundwater elevations relative to ground surface.
- K. Conservation Program Update [Quarterly in January, April, July, and October] Update on SAWCo's existing water conservation programs.
- L. Disposal of Records