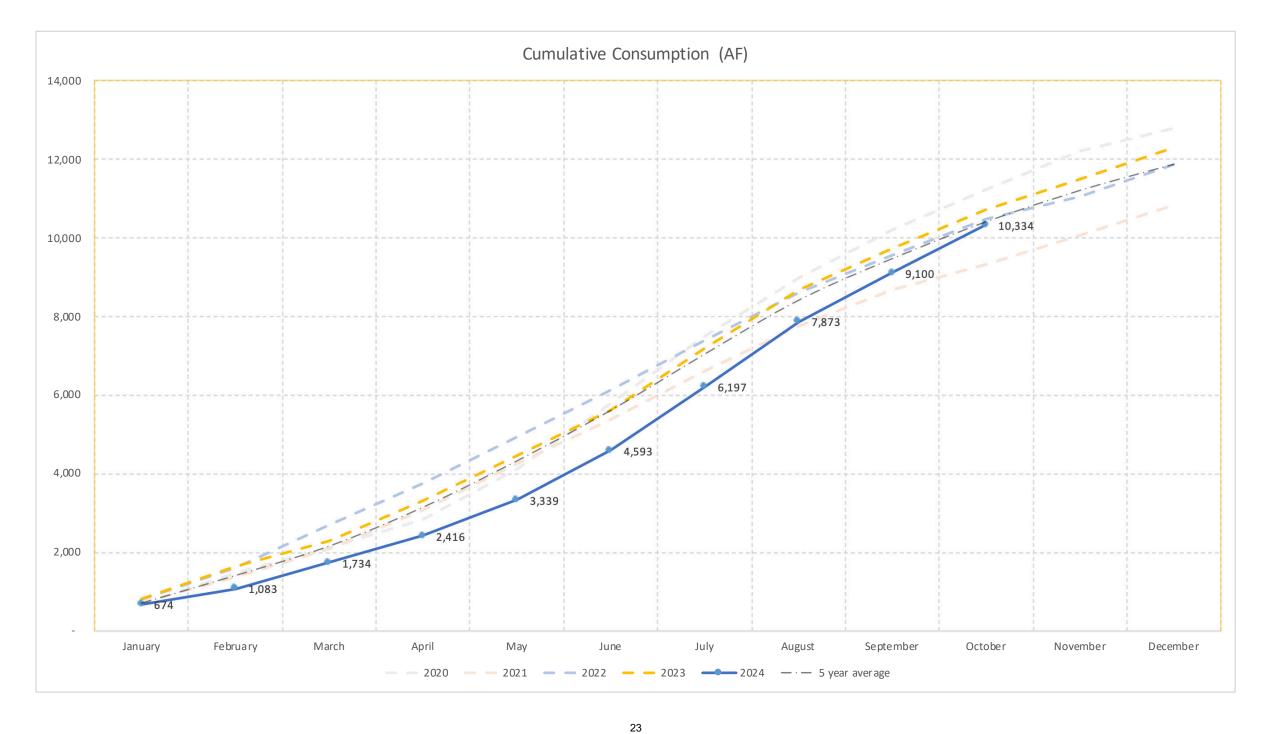

- H. Prominent Issues Update
  - Status summaries on certain on-going active issues.
- I. Projects and Operations Update
  - Status summaries on projects and operations matters.
- J. Groundwater Level Patterns [Quarterly in January, April, July, and October]
  Tracking patterns of groundwater elevations relative to ground surface.
- K. Conservation Program Update [Quarterly in January, April, July, and October] Update on SAWCo's existing water conservation programs.
- L. Correspondence of Interest

Income Statement and Balance Sheet for August 31, 2024.

F. Investment Activity Report

Monthly Report of Investments Activity.

- G. Water Production and Consumption
  - Monthly water production and consumption figures.
- H. Prominent Issues Update