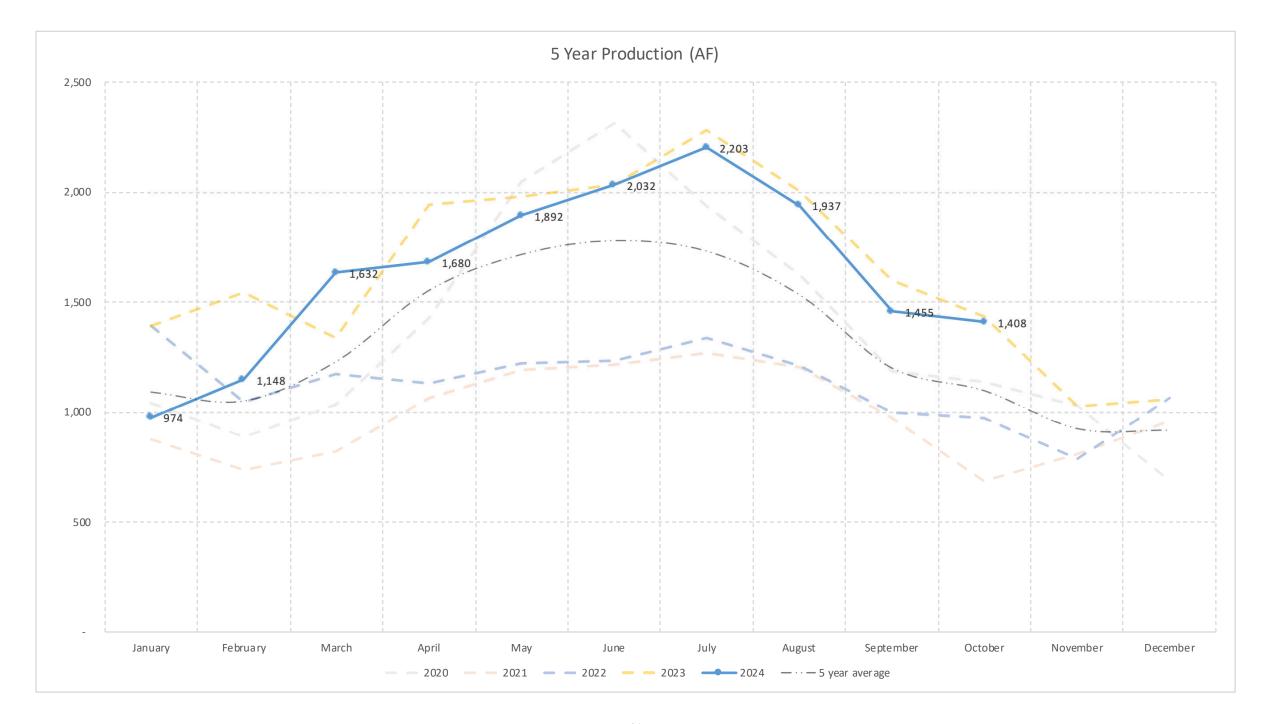

- H. Prominent Issues Update
  - Status summaries on certain on-going active issues.
- I. Projects and Operations Update
  - Status summaries on projects and operations matters.
- J. Groundwater Level Patterns [Quarterly in January, April, July, and October]
  Tracking patterns of groundwater elevations relative to ground surface.
- K. Conservation Program Update [Quarterly in January, April, July, and October] Update on SAWCo's existing water conservation programs.
- L. Correspondence of Interest

Income Statement and Balance Sheet for August 31, 2024.

F. Investment Activity Report

Monthly Report of Investments Activity.

- G. Water Production and Consumption
  - Monthly water production and consumption figures.
- H. Prominent Issues Update