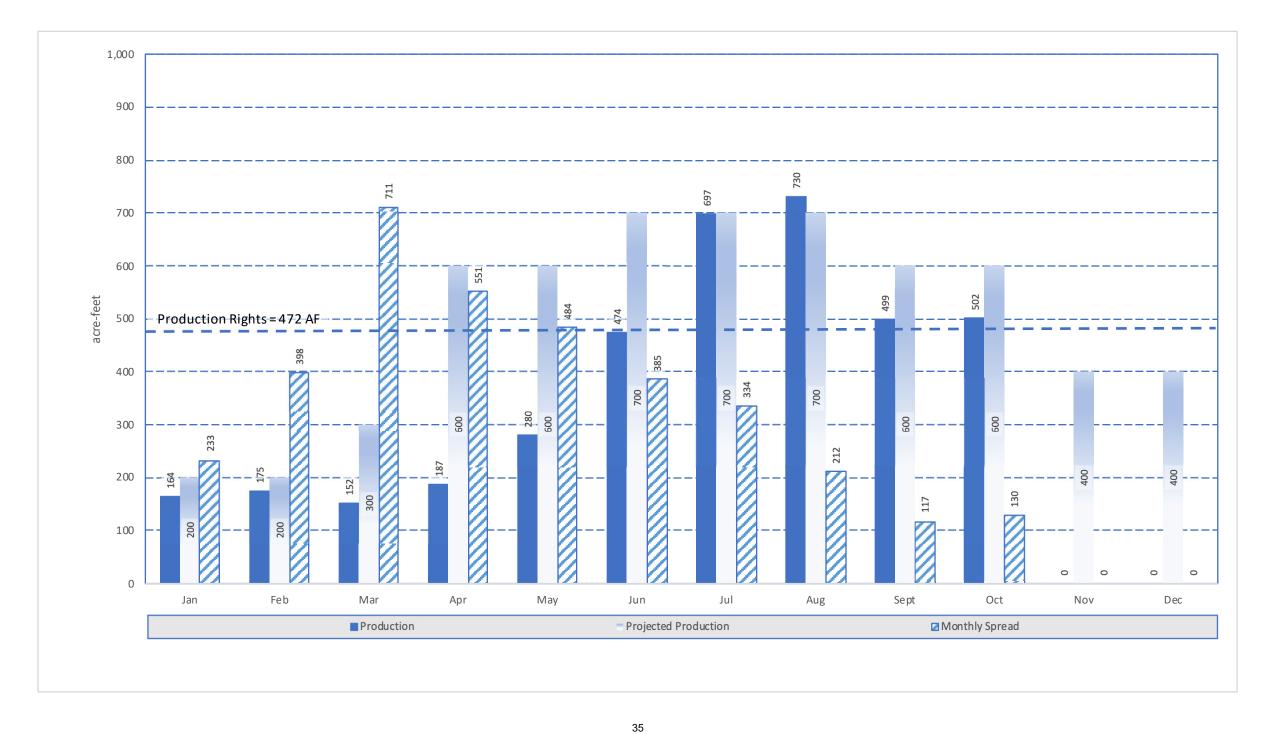

- H. Prominent Issues Update
  - Status summaries on certain on-going active issues.
- I. Projects and Operations Update
  - Status summaries on projects and operations matters.
- J. Groundwater Level Patterns [Quarterly in January, April, July, and October]
  Tracking patterns of groundwater elevations relative to ground surface.
- K. Conservation Program Update [Quarterly in January, April, July, and October] Update on SAWCo's existing water conservation programs.
- L. Correspondence of Interest