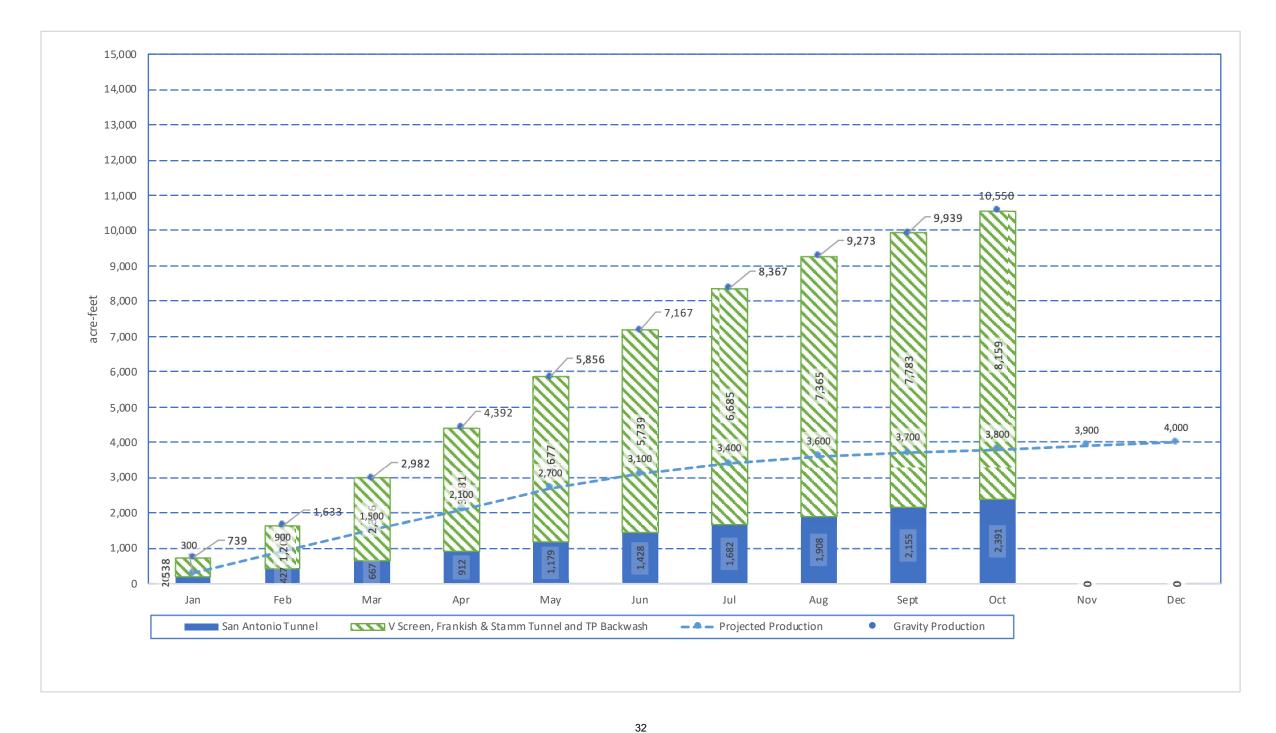

- H. Prominent Issues Update
  - Status summaries on certain on-going active issues.
- I. Projects and Operations Update
  - Status summaries on projects and operations matters.
- J. Groundwater Level Patterns [Quarterly in January, April, July, and October]
  Tracking patterns of groundwater elevations relative to ground surface.
- K. Conservation Program Update [Quarterly in January, April, July, and October] Update on SAWCo's existing water conservation programs.
- L. Correspondence of Interest

Income Statement and Balance Sheet for August 31, 2024.

F. Investment Activity Report

Monthly Report of Investments Activity.

- G. Water Production and Consumption
  - Monthly water production and consumption figures.
- H. Prominent Issues Update

Status summaries on certain on-going active issues.

- I. Projects and Operations Update
  - Status summaries on projects and operations matters.
- J. Groundwater Level Patterns [Quarterly in January, April, July, and October] Tracking patterns of groundwater elevations relative to ground surface.
- K. Conservation Program Update [Quarterly in January, April, July, and October] Update on SAWCo's existing water conservation programs.
- L. Disposal of Records