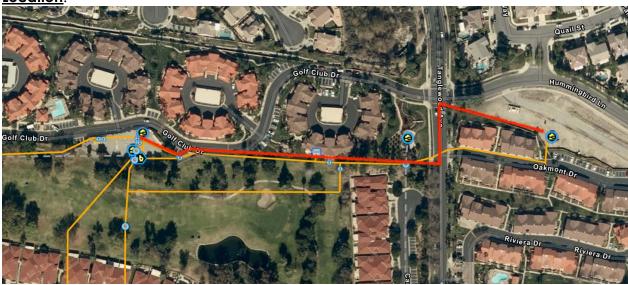

#### 9. Award of Construction Contract for Well 31 Pipeline

Review and Possibly Authorize Staff to Execute a Construction Contract for the Well 31 Pipeline Replacement

- 1. Recognitions and Presentations None.
- 2. <u>Additions-Deletions to the Agenda</u> None.
- 3. <u>Public Comments</u> None.
- 4. Approval of Committee Meeting Minutes:
  - A. Regular Committee Minutes of February 27, 2024 Director Zuniga moved, and Director Parker seconded to approve the meeting minutes of February 27, 2024, as presented. Motion carried unanimously.
- 5. Planning and Operational Issues:
- 6. Planning and Operational Updates -
  - **A.** Project Status Report/Project List Mr. Lee reported the Well 31 pipeline at the Upland Hills Golf Course, nearing dig phase, plans and specs are completed, and staff is waiting for final approval before released to bid.