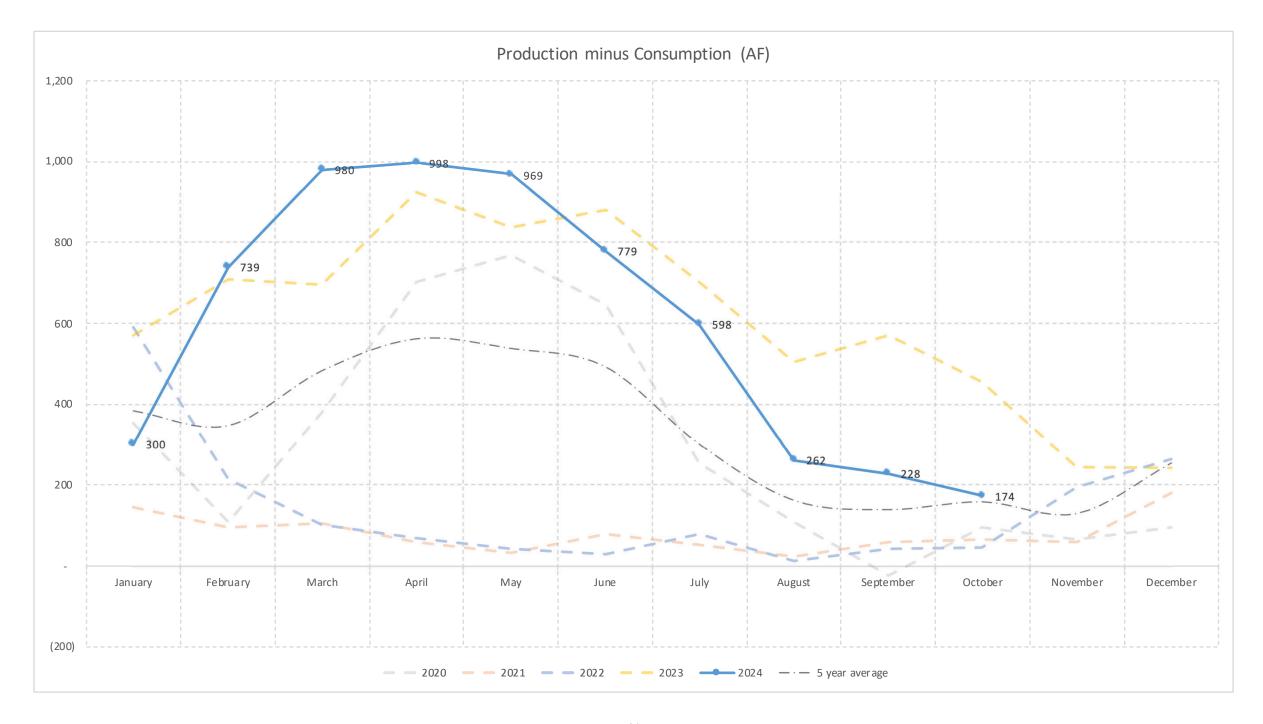

- H. Prominent Issues Update
  - Status summaries on certain on-going active issues.
- I. Projects and Operations Update
  - Status summaries on projects and operations matters.
- J. Groundwater Level Patterns [Quarterly in January, April, July, and October]
  Tracking patterns of groundwater elevations relative to ground surface.
- K. Conservation Program Update [Quarterly in January, April, July, and October] Update on SAWCo's existing water conservation programs.
- L. Correspondence of Interest

Income Statement and Balance Sheet for August 31, 2024.

F. Investment Activity Report

Monthly Report of Investments Activity.

- G. Water Production and Consumption
  - Monthly water production and consumption figures.
- H. Prominent Issues Update