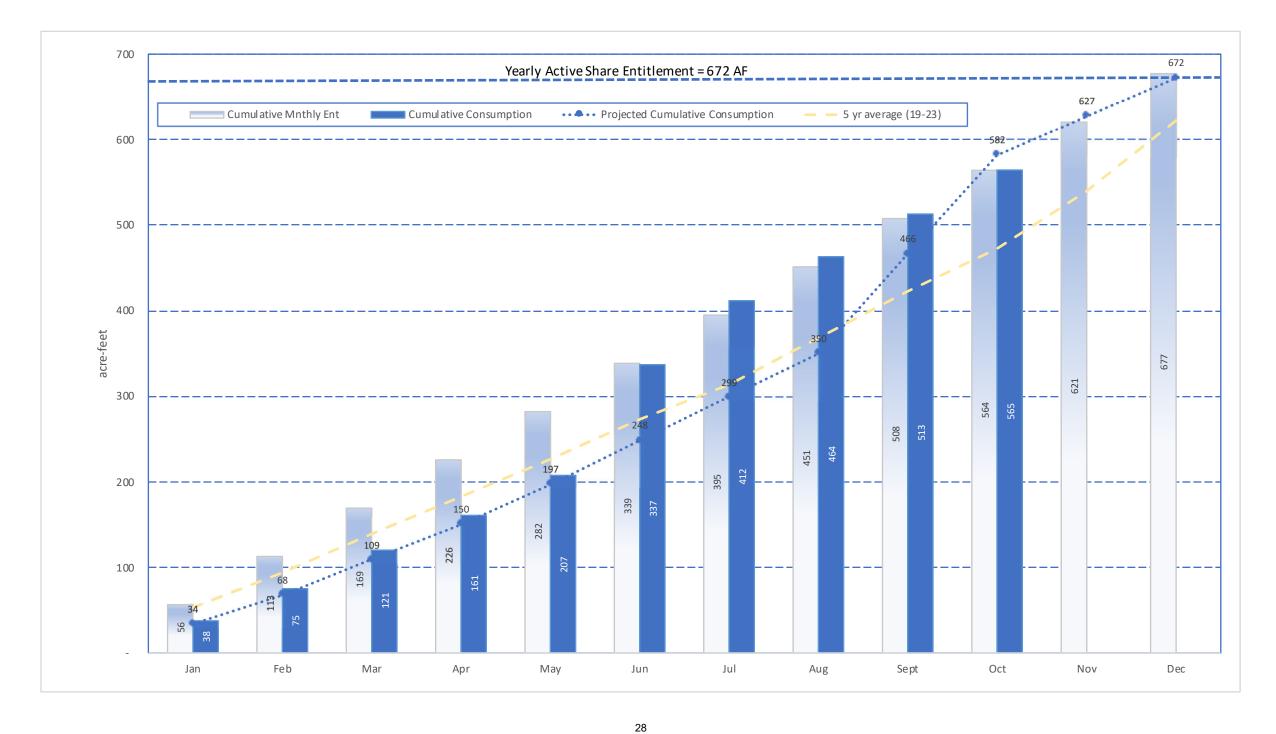

- H. Prominent Issues Update
  - Status summaries on certain on-going active issues.
- I. Projects and Operations Update
  - Status summaries on projects and operations matters.
- J. Groundwater Level Patterns [Quarterly in January, April, July, and October]
  Tracking patterns of groundwater elevations relative to ground surface.
- K. Conservation Program Update [Quarterly in January, April, July, and October] Update on SAWCo's existing water conservation programs.
- L. Correspondence of Interest

Status summaries on certain on-going active issues.

- I. Projects and Operations Update
  - Status summaries on projects and operations matters.
- J. Groundwater Level Patterns [Quarterly in January, April, July, and October] Tracking patterns of groundwater elevations relative to ground surface.
- K. Conservation Program Update [Quarterly in January, April, July, and October] Update on SAWCo's existing water conservation programs.
- L. Disposal of Records