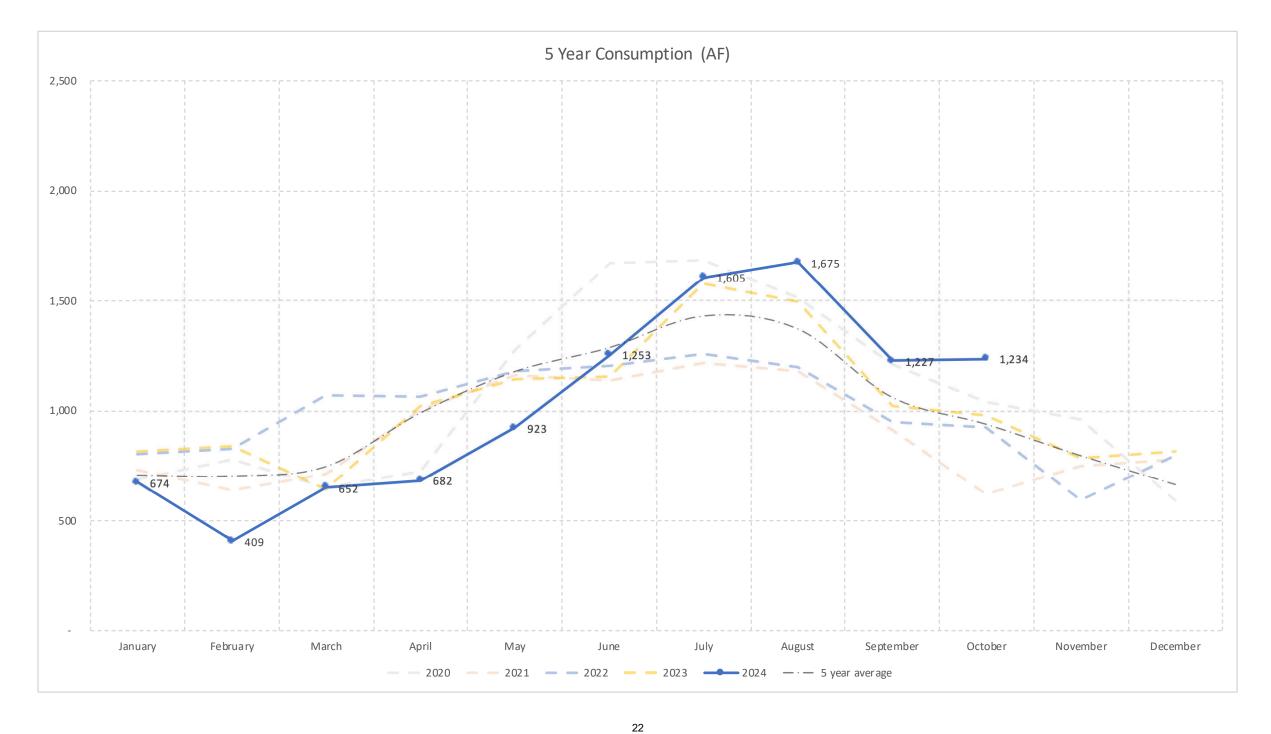

- H. Prominent Issues Update
  - Status summaries on certain on-going active issues.
- I. Projects and Operations Update
  - Status summaries on projects and operations matters.
- J. Groundwater Level Patterns [Quarterly in January, April, July, and October]
  Tracking patterns of groundwater elevations relative to ground surface.
- K. Conservation Program Update [Quarterly in January, April, July, and October] Update on SAWCo's existing water conservation programs.
- L. Correspondence of Interest

Income Statement and Balance Sheet for August 31, 2024.

F. Investment Activity Report

Monthly Report of Investments Activity.

- G. Water Production and Consumption
  - Monthly water production and consumption figures.
- H. Prominent Issues Update