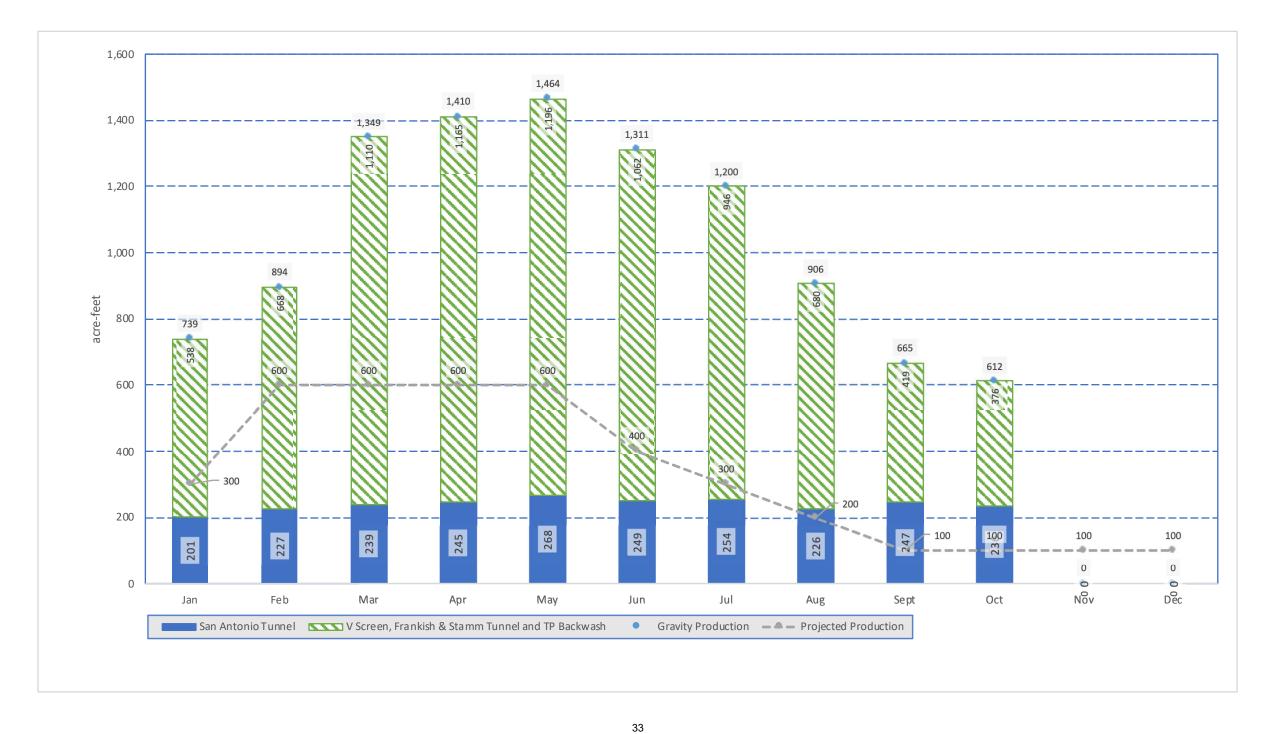

- H. Prominent Issues Update
  - Status summaries on certain on-going active issues.
- I. Projects and Operations Update
  - Status summaries on projects and operations matters.
- J. Groundwater Level Patterns [Quarterly in January, April, July, and October]
  Tracking patterns of groundwater elevations relative to ground surface.
- K. Conservation Program Update [Quarterly in January, April, July, and October] Update on SAWCo's existing water conservation programs.
- L. Correspondence of Interest