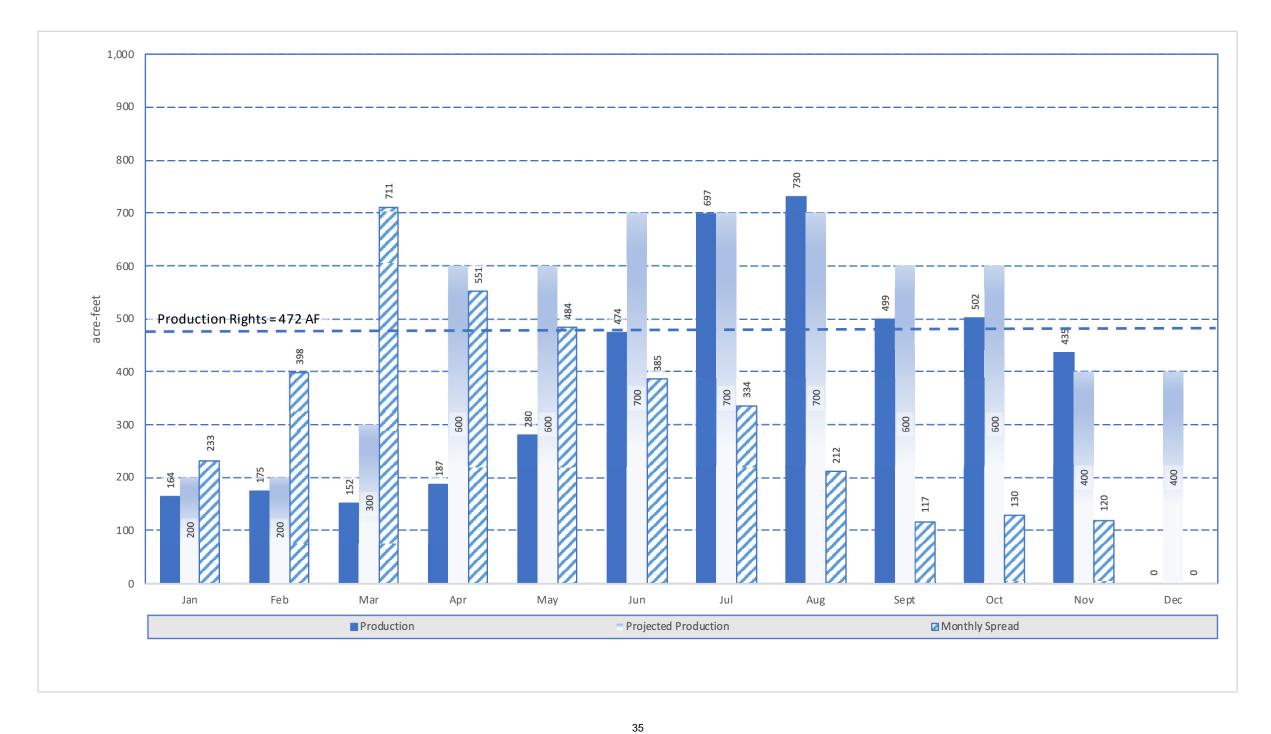

Income Statement and Balance Sheet for September 30, 2024.

- F. Investment Activity Report
  - Monthly Report of Investments Activity.
- G. Water Production and Consumption

Monthly water production and consumption figures.