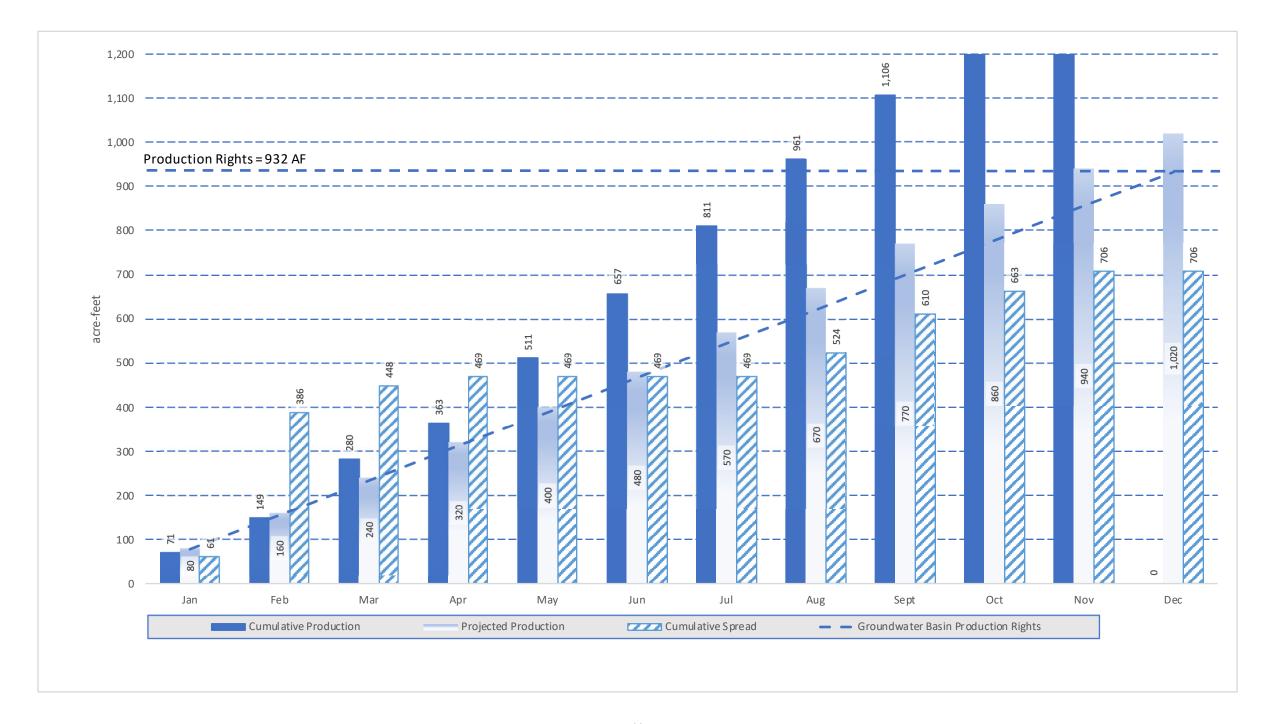

Income Statement and Balance Sheet for October 31, 2024.

- G. Investment Activity Report
  - Monthly Report of Investments Activity.
- H. Water Production and Consumption

Monthly water production and consumption figures.

Income Statement and Balance Sheet for September 30, 2024.

- F. Investment Activity Report
  - Monthly Report of Investments Activity.
- G. Water Production and Consumption

Monthly water production and consumption figures.