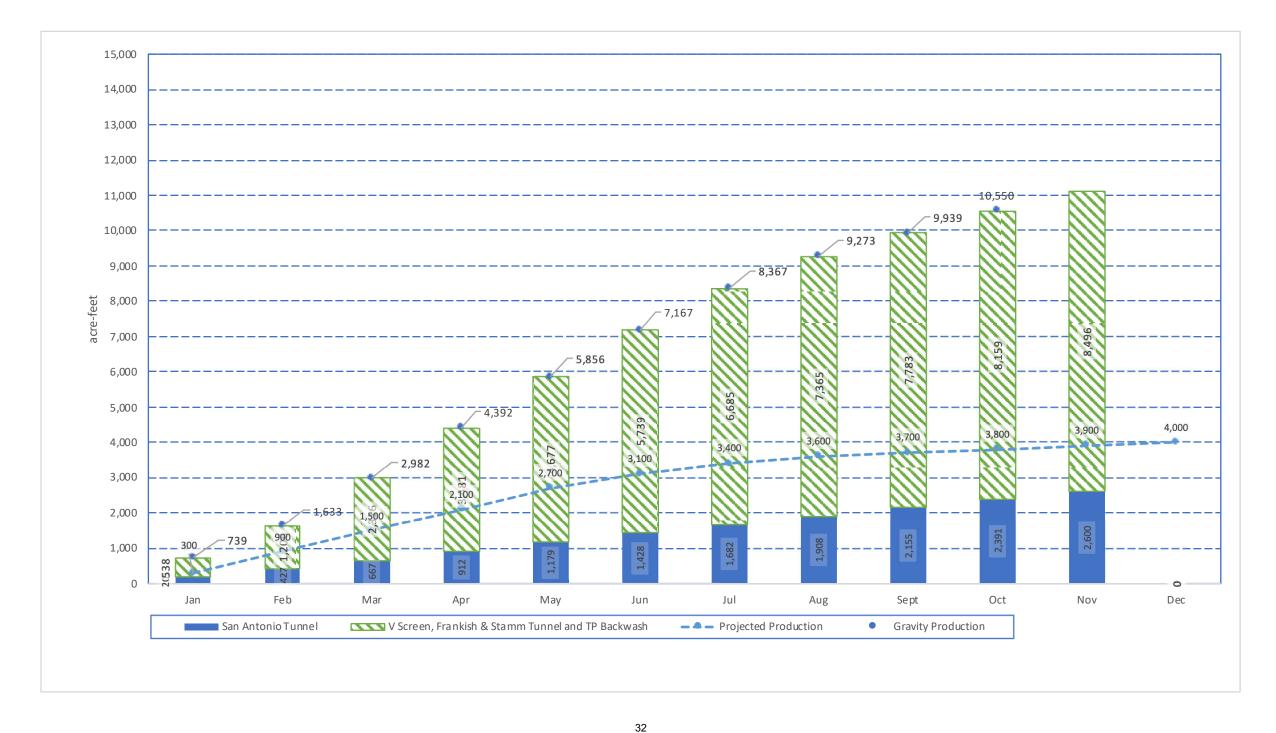

Income Statement and Balance Sheet for September 30, 2024.

- F. Investment Activity Report
  - Monthly Report of Investments Activity.
- G. Water Production and Consumption

Monthly water production and consumption figures.