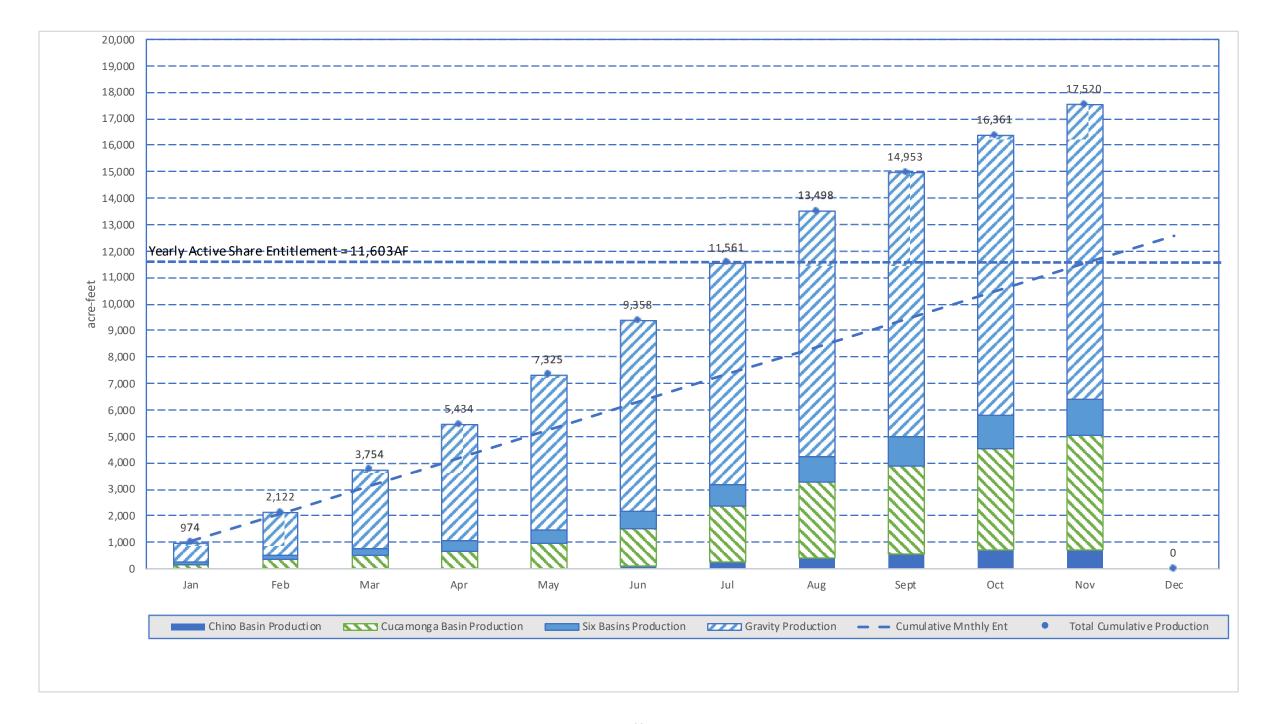

Income Statement and Balance Sheet for September 30, 2024.

- F. Investment Activity Report
  - Monthly Report of Investments Activity.
- G. Water Production and Consumption

Monthly water production and consumption figures.