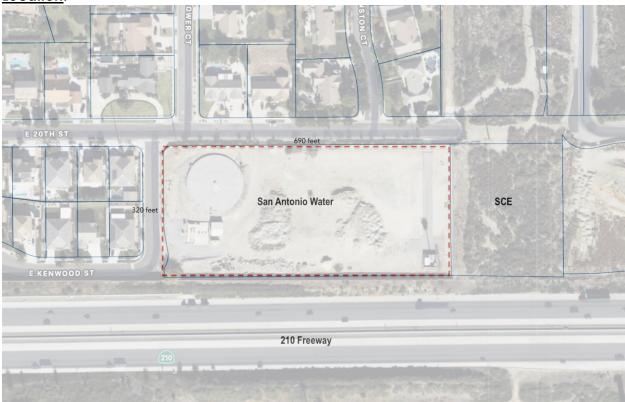

He also added the other project that is included in the budget but not tied to the rates or anything shareholder directly is the new building facility on 20<sup>th</sup> St. which is planned to be paid for fully by property sale, the main office, the operations facility and excess property on Benson Ave. The sale of the three properties is anticipated to fund the entire construction of 20<sup>th</sup> St. facility. Even though it is not in the budget, construction is not planned for 2025, there is a strong possibility that we will be able to start construction in 2025.