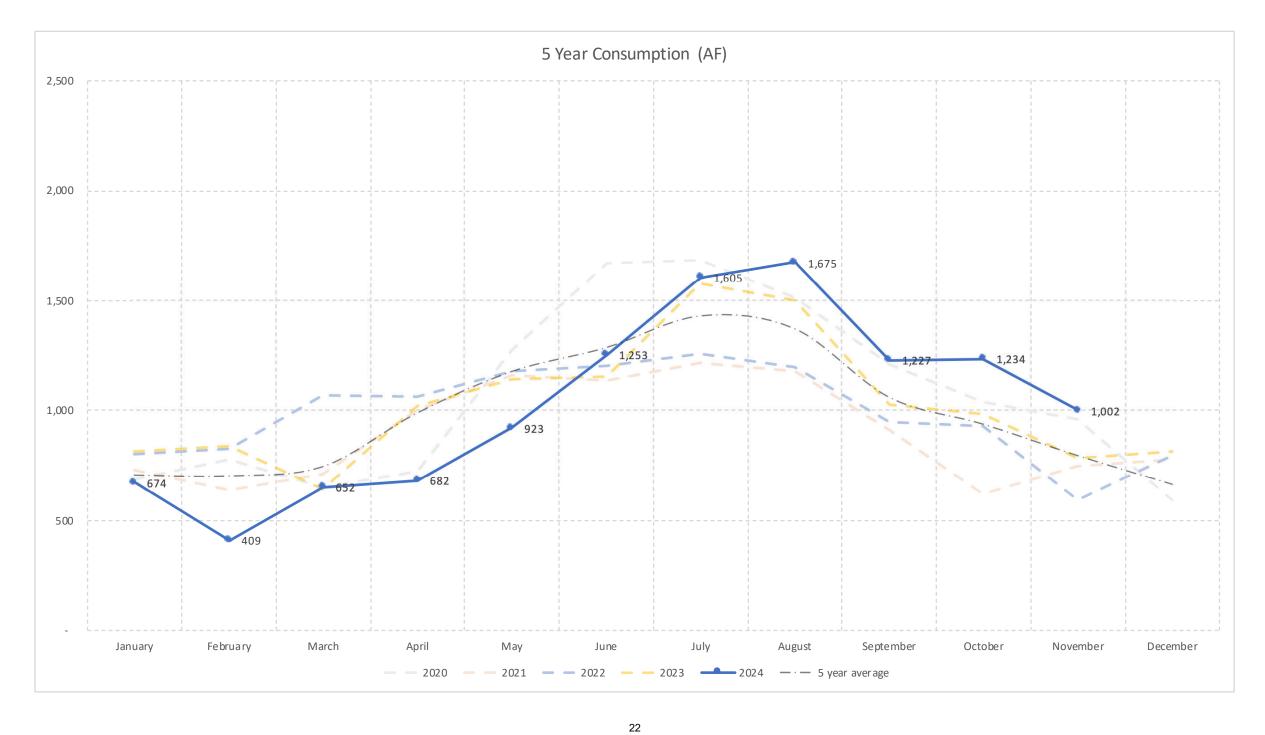

Income Statement and Balance Sheet for October 31, 2024.

- G. Investment Activity Report
  - Monthly Report of Investments Activity.
- H. Water Production and Consumption

Monthly water production and consumption figures.

Income Statement and Balance Sheet for September 30, 2024.

- F. Investment Activity Report
  - Monthly Report of Investments Activity.
- G. Water Production and Consumption

Monthly water production and consumption figures.