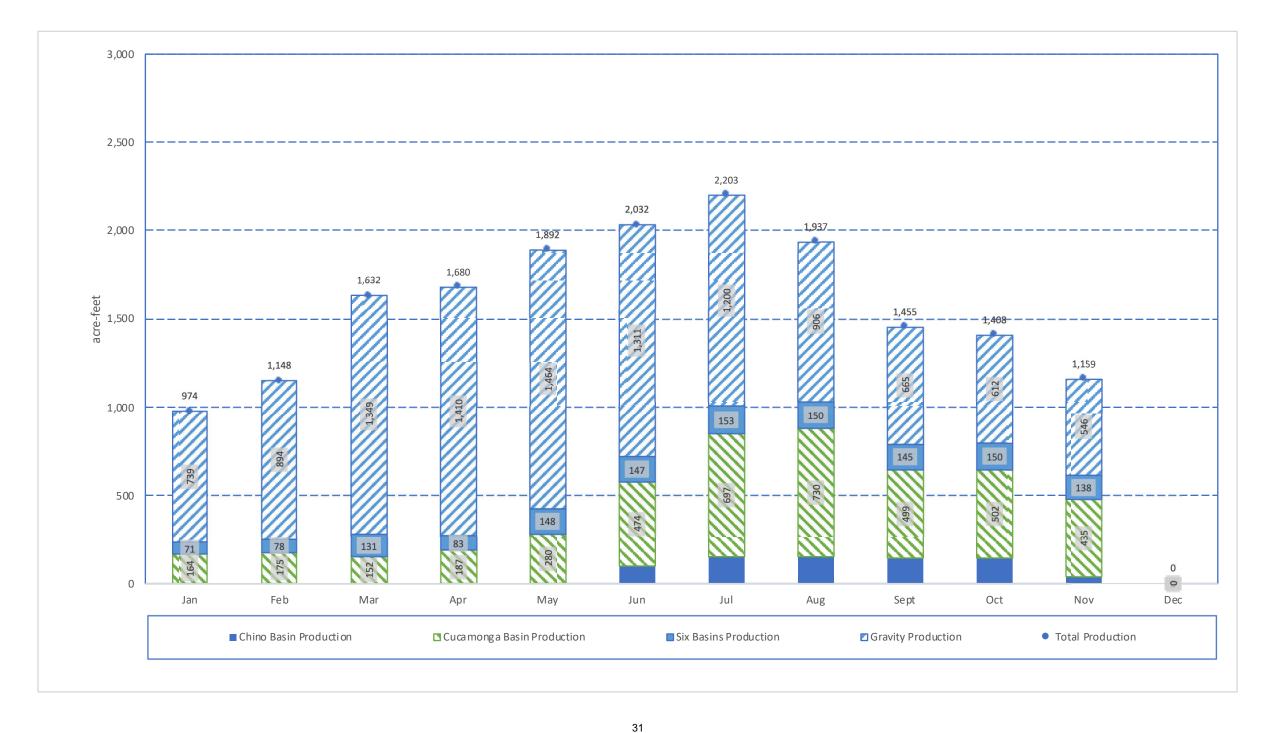

Income Statement and Balance Sheet for September 30, 2024.

- F. Investment Activity Report
  - Monthly Report of Investments Activity.
- G. Water Production and Consumption

Monthly water production and consumption figures.