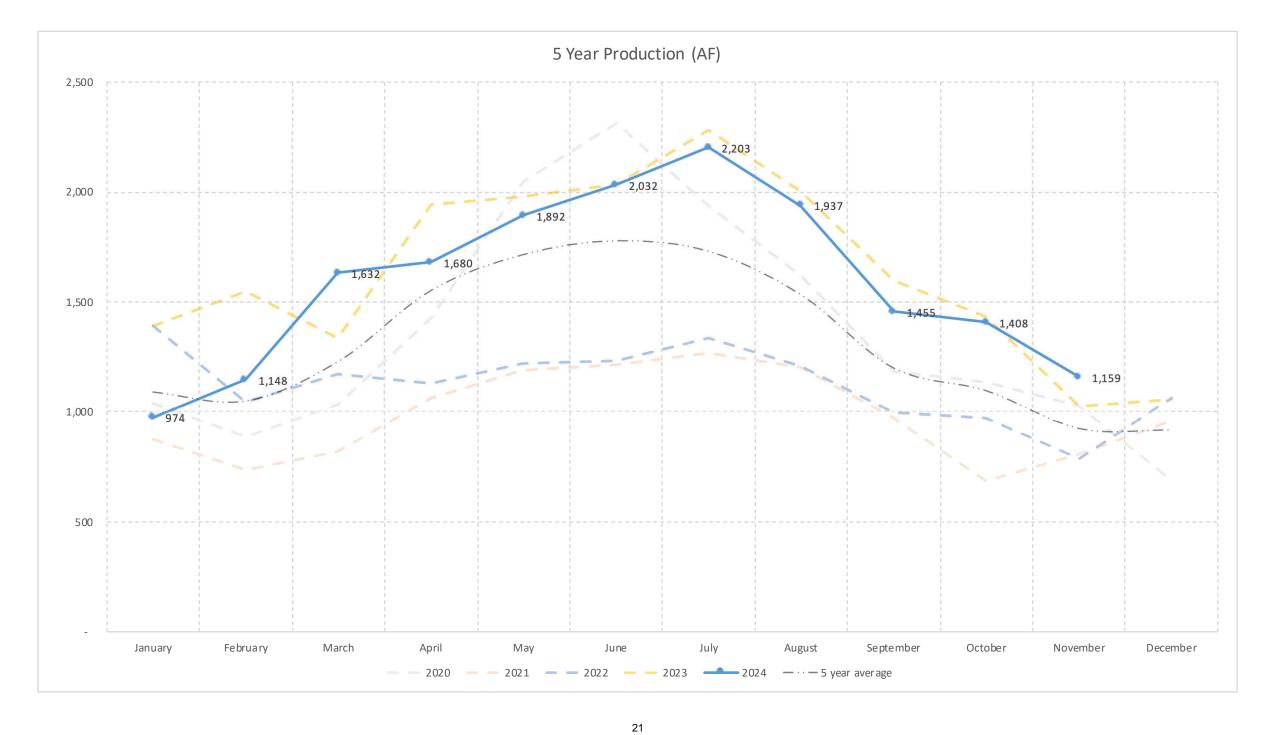

Income Statement and Balance Sheet for October 31, 2024.

- G. Investment Activity Report
  - Monthly Report of Investments Activity.
- H. Water Production and Consumption

Monthly water production and consumption figures.

Income Statement and Balance Sheet for September 30, 2024.

- F. Investment Activity Report
  - Monthly Report of Investments Activity.
- G. Water Production and Consumption

Monthly water production and consumption figures.