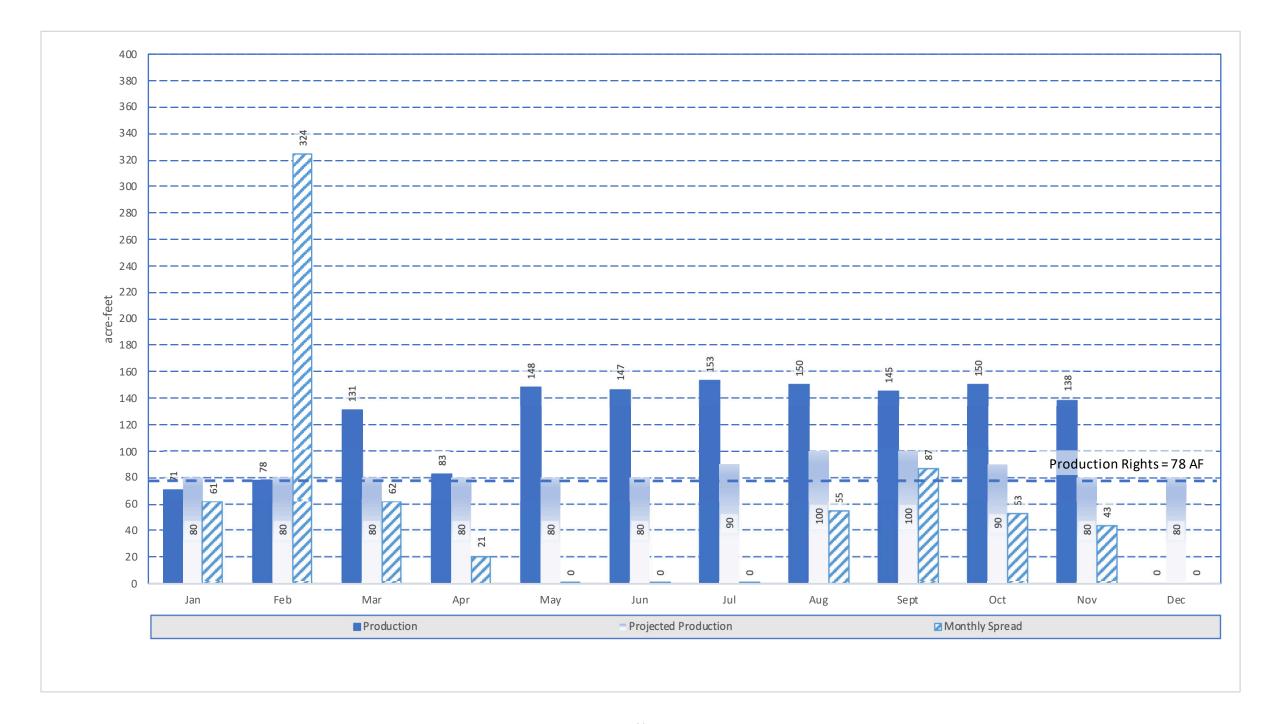

Income Statement and Balance Sheet for October 31, 2024.

- G. Investment Activity Report
  - Monthly Report of Investments Activity.
- H. Water Production and Consumption

Monthly water production and consumption figures.

Income Statement and Balance Sheet for September 30, 2024.

- F. Investment Activity Report
  - Monthly Report of Investments Activity.
- G. Water Production and Consumption

Monthly water production and consumption figures.