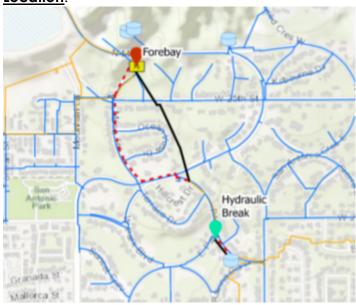

Director Cable moved and Director Parker seconded to approve Director Bowcock's remote participation in the December 2024 Board Budget Workshop. Motion carried unanimously.

- 3. Shareholder-Public Testimony: None.
- 4. Consent Calendar Items:
  - A. **Approval of Board Meeting Minutes of November 19, 2024 -** Director Miller moved and Director Parker seconded to approve the Board Meeting Minutes of November 19, 2024. Motion carried unanimously.
- 5. Budget Workshop:
  - A. "Draft" CY2025 Administration and Operations Budget and Capital Improvement and Capital Outlay Budget Mr. Lee stated staff blended the administration and operations budget and capital improvement and outlay budgets because they are very interrelated. The 2025 budget as presented is a 'pay as you go' budget, not trying to dip or add to the reserves, a zero net gain budget this year. Staff are projecting a \$5 million income and \$5 million expenditures.
  - Mr. Lee stated staff has one (1) project that is budgeted this year, which is the Well 31 pipeline project that was awarded at last month's board meeting to CP Construction.
  - Mr. Lee added staff has a couple of capital projects in the works that might want to be added later while also in the middle of a rate setting study that hopefully will set into gear early 2025. He added staff is proposing based on the rate study to revisit the budget later 2025 to add additional capital projects in 2025. The primary project will be the Forebay Outfall which is under design right now and will be an estimated one-million-dollar project. The other project will be the design of the pipeline from Well 19 up past the dam and tying that into our domestic system, which will be a multi-million-dollar project.