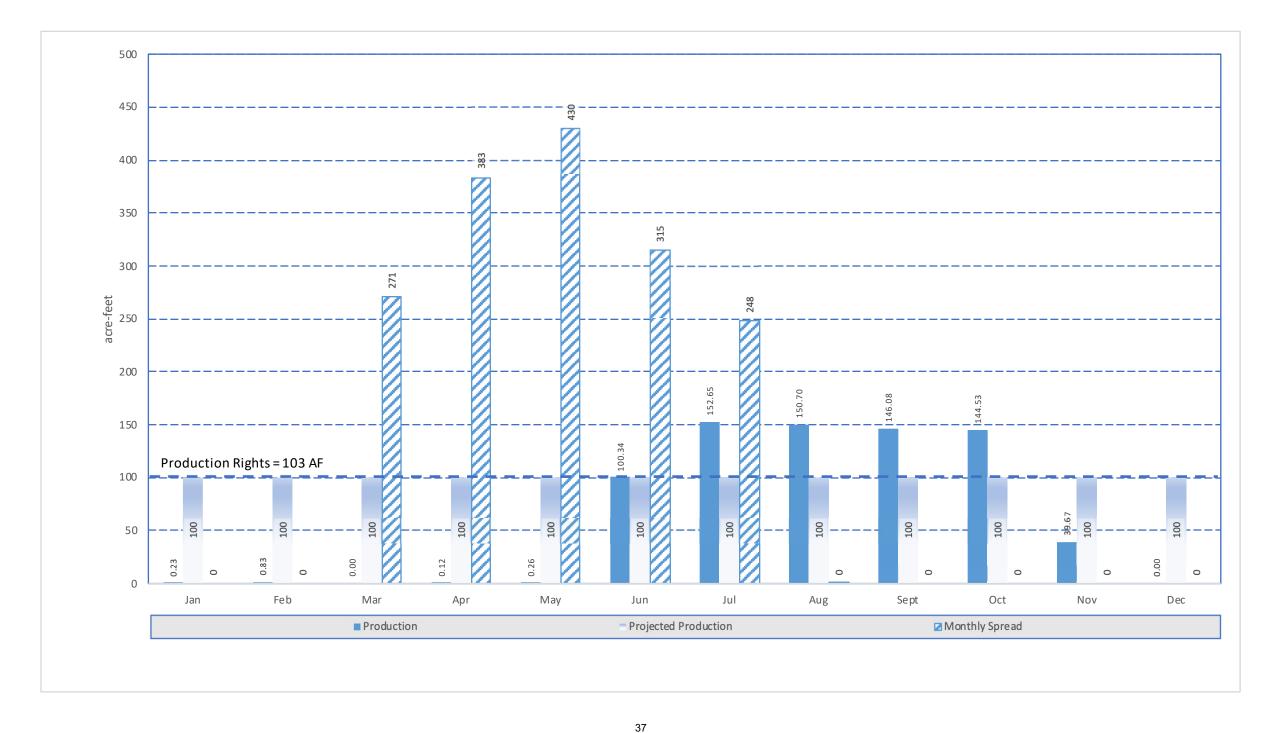

Income Statement and Balance Sheet for October 31, 2024.

- G. Investment Activity Report
  - Monthly Report of Investments Activity.
- H. Water Production and Consumption

Monthly water production and consumption figures.

Income Statement and Balance Sheet for September 30, 2024.

- F. Investment Activity Report
  - Monthly Report of Investments Activity.
- G. Water Production and Consumption

Monthly water production and consumption figures.