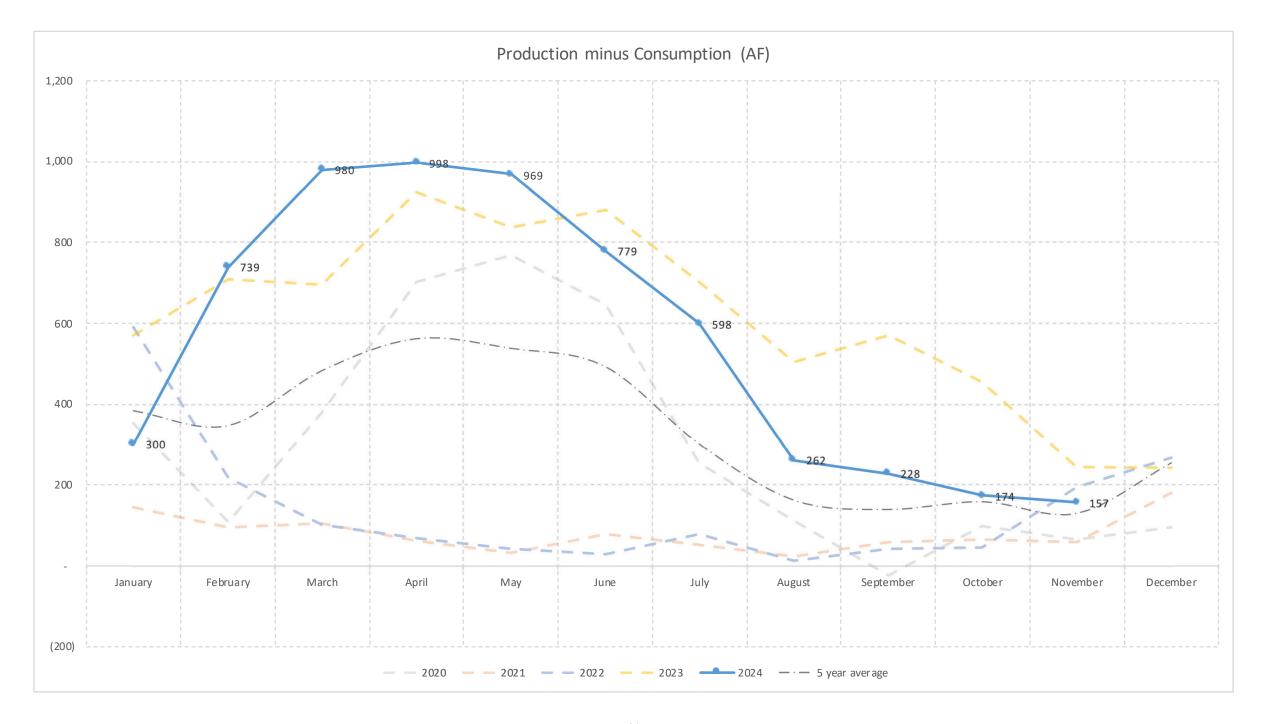

Income Statement and Balance Sheet for October 31, 2024.

- G. Investment Activity Report
  - Monthly Report of Investments Activity.
- H. Water Production and Consumption

Monthly water production and consumption figures.

Income Statement and Balance Sheet for September 30, 2024.

- F. Investment Activity Report
  - Monthly Report of Investments Activity.
- G. Water Production and Consumption

Monthly water production and consumption figures.