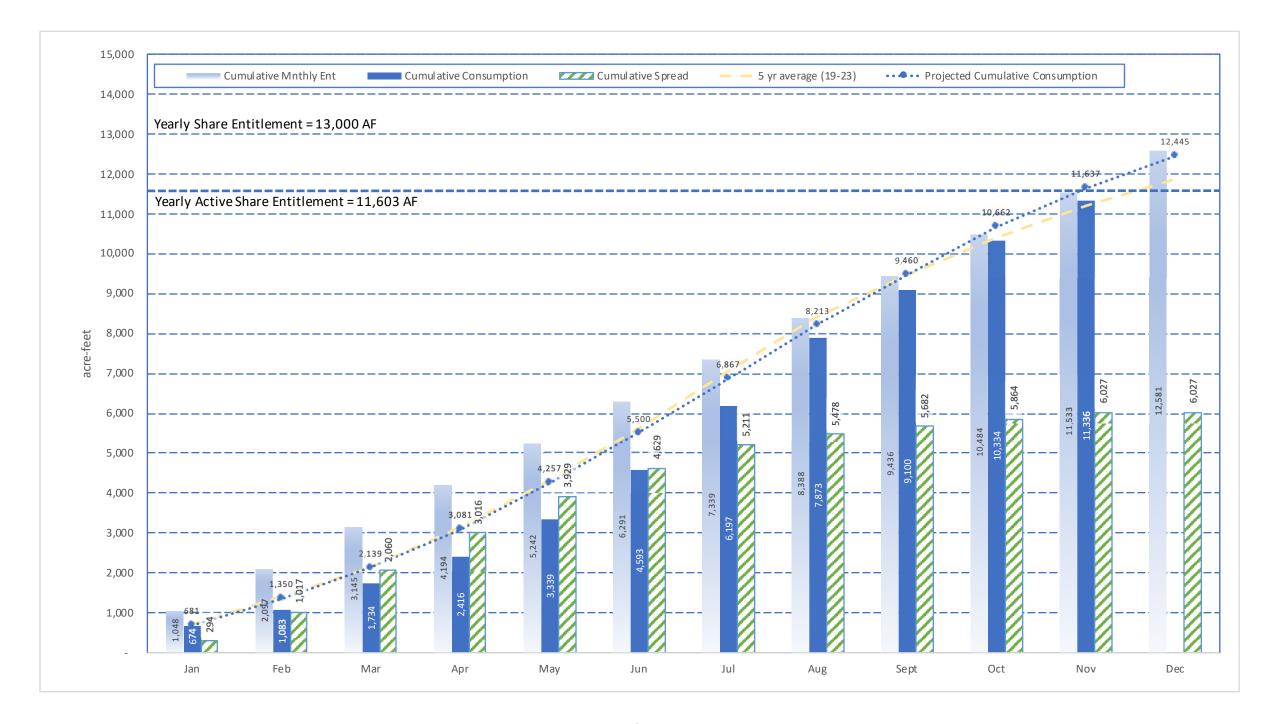

Income Statement and Balance Sheet for October 31, 2024.

- G. Investment Activity Report
  - Monthly Report of Investments Activity.
- H. Water Production and Consumption

Monthly water production and consumption figures.

Income Statement and Balance Sheet for September 30, 2024.

- F. Investment Activity Report
  - Monthly Report of Investments Activity.
- G. Water Production and Consumption

Monthly water production and consumption figures.

Mr. Lee added staff is planning for 13,000 AF entitlement next year and if current weather conditions do not loosen up and there is no rainfall, staff may have to lower the entitlement. We do have enough water in storage to cover, but that will add a tremendous expense because pumping from the ground uses a lot of electricity. If mother nature is generous with excess rainfall in the springtime and with good canyon flow, raising the entitlement is an option but complicates things because shareholders will see it as way to use more water. Instead, 2 years ago, staff took the tier 2 rate and changed it to the tier 1 rate instead of raising the entitlement allotments.