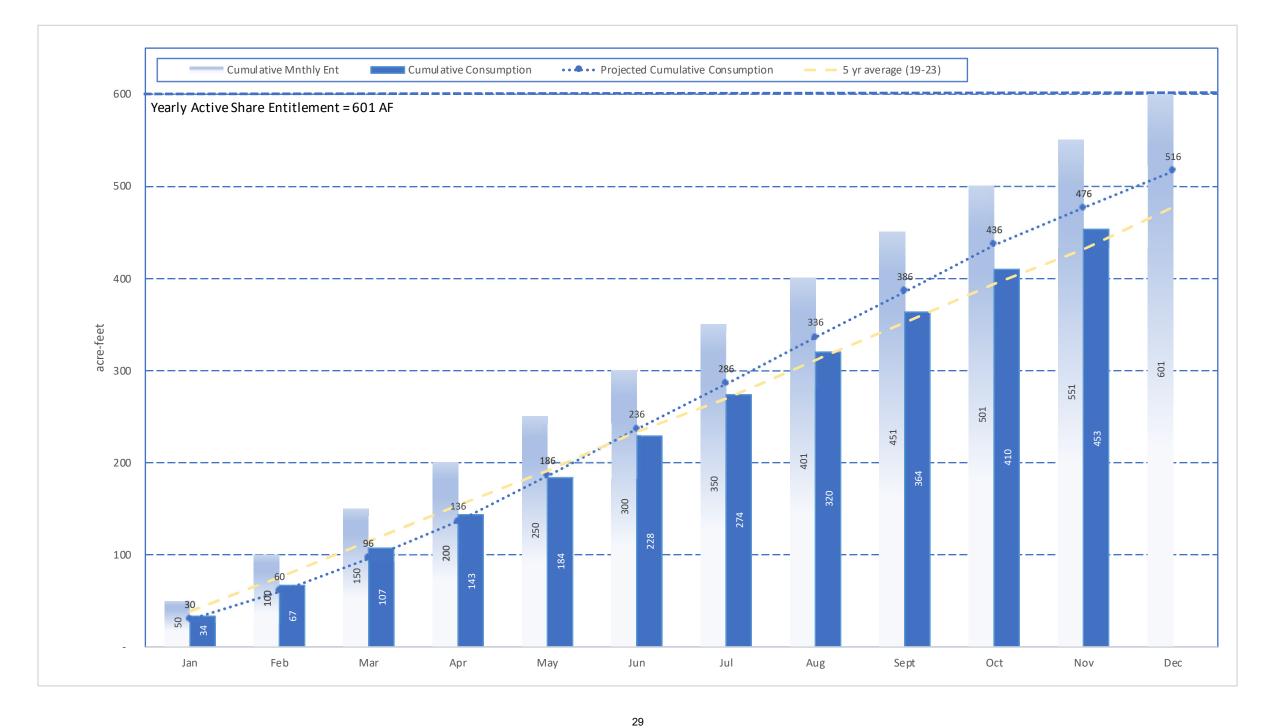

Income Statement and Balance Sheet for September 30, 2024.

- F. Investment Activity Report
  - Monthly Report of Investments Activity.
- G. Water Production and Consumption

Monthly water production and consumption figures.