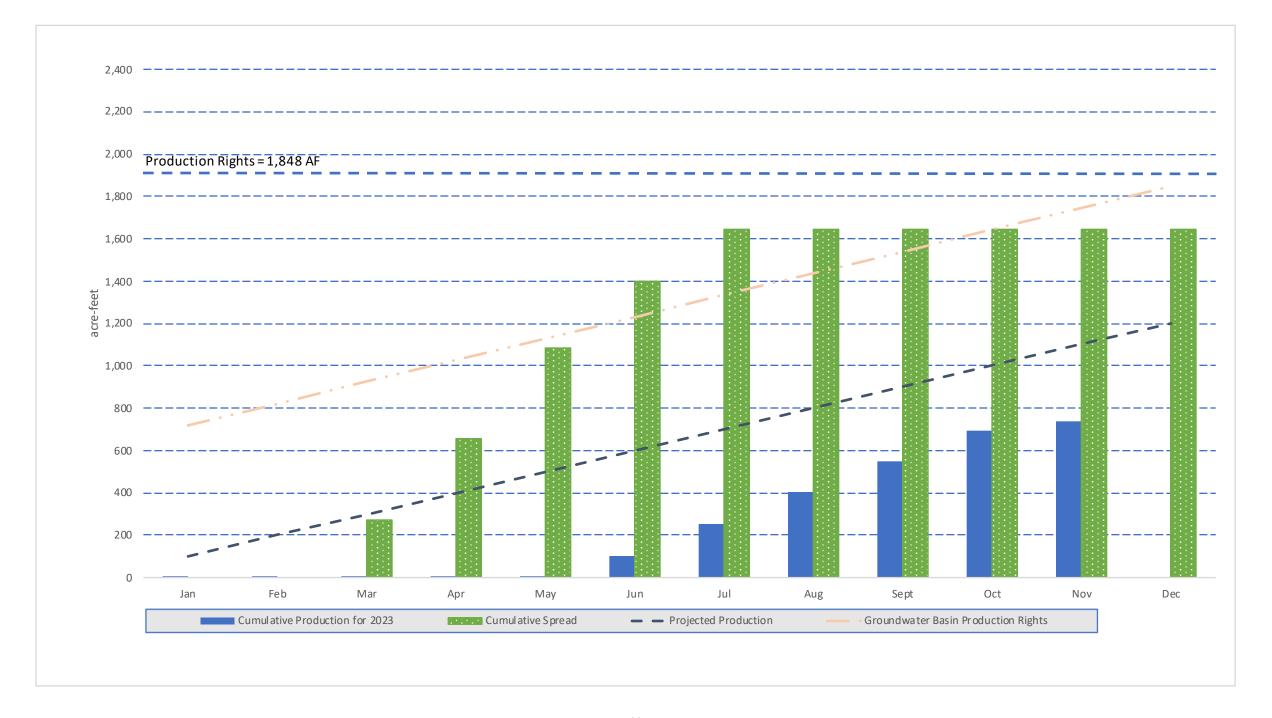

Income Statement and Balance Sheet for October 31, 2024.

- G. Investment Activity Report
  - Monthly Report of Investments Activity.
- H. Water Production and Consumption

Monthly water production and consumption figures.

Income Statement and Balance Sheet for September 30, 2024.

- F. Investment Activity Report
  - Monthly Report of Investments Activity.
- G. Water Production and Consumption

Monthly water production and consumption figures.