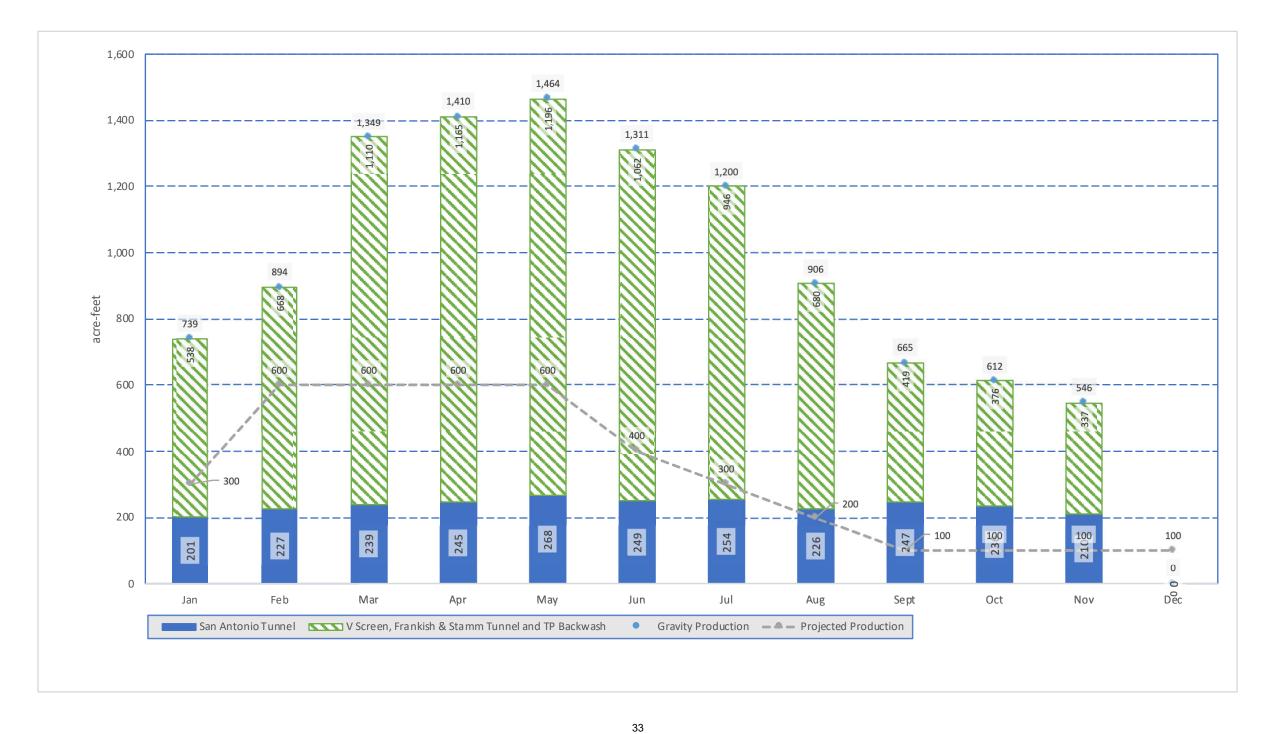

Income Statement and Balance Sheet for September 30, 2024.

- F. Investment Activity Report
  - Monthly Report of Investments Activity.
- G. Water Production and Consumption

Monthly water production and consumption figures.