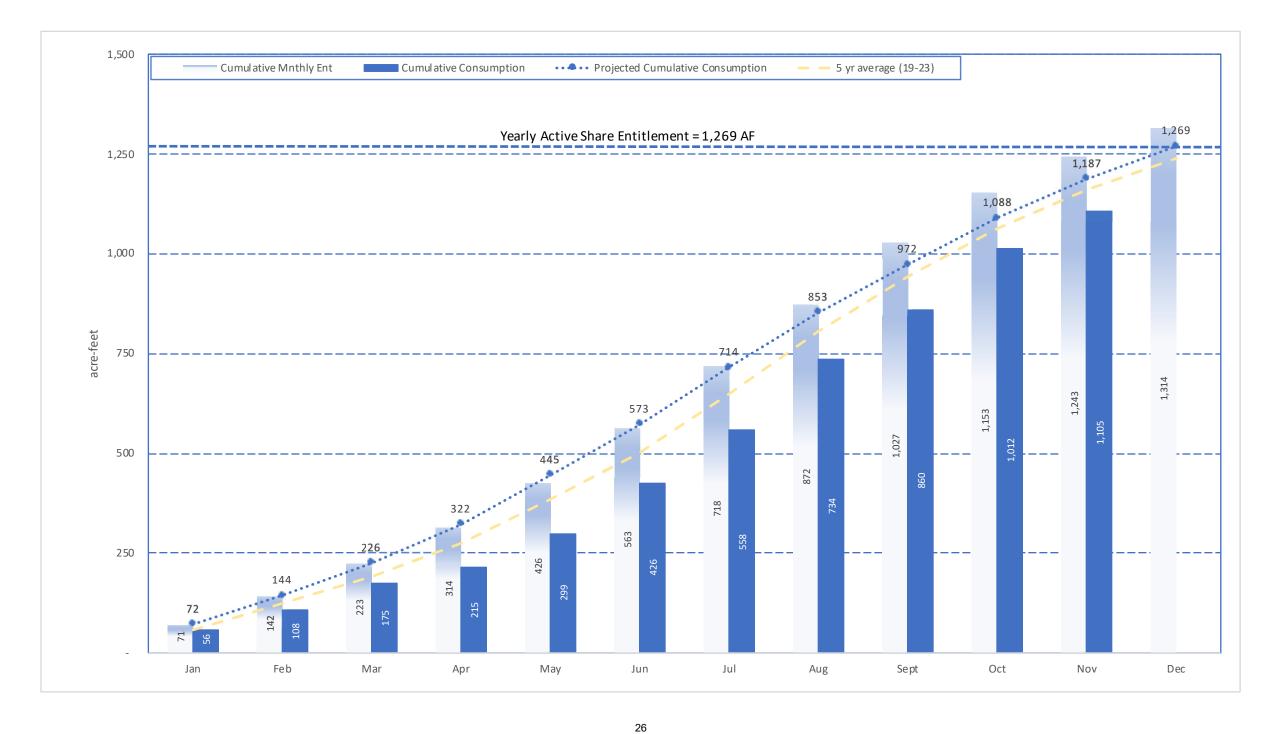

Income Statement and Balance Sheet for October 31, 2024.

- G. Investment Activity Report
  - Monthly Report of Investments Activity.
- H. Water Production and Consumption

Monthly water production and consumption figures.

Income Statement and Balance Sheet for September 30, 2024.

- F. Investment Activity Report
  - Monthly Report of Investments Activity.
- G. Water Production and Consumption

Monthly water production and consumption figures.