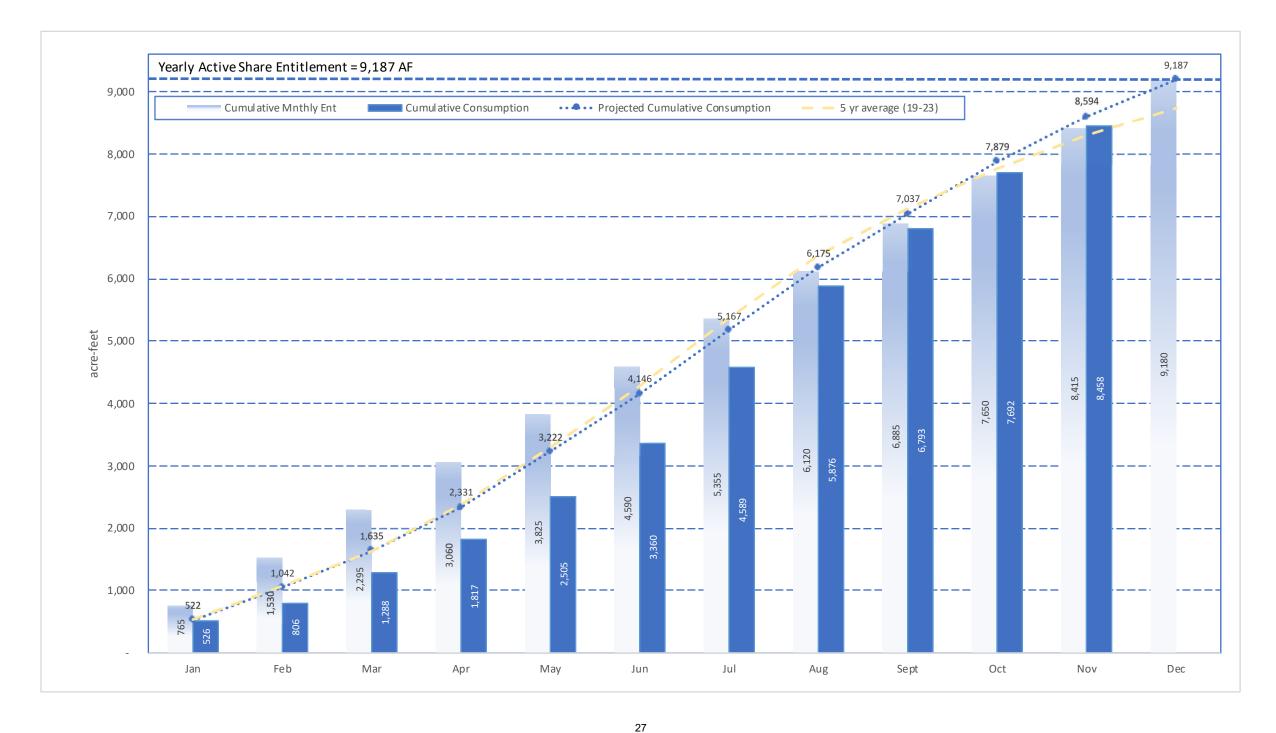

Income Statement and Balance Sheet for October 31, 2024.

- G. Investment Activity Report
  - Monthly Report of Investments Activity.
- H. Water Production and Consumption

Monthly water production and consumption figures.

Income Statement and Balance Sheet for September 30, 2024.

- F. Investment Activity Report
  - Monthly Report of Investments Activity.
- G. Water Production and Consumption

Monthly water production and consumption figures.