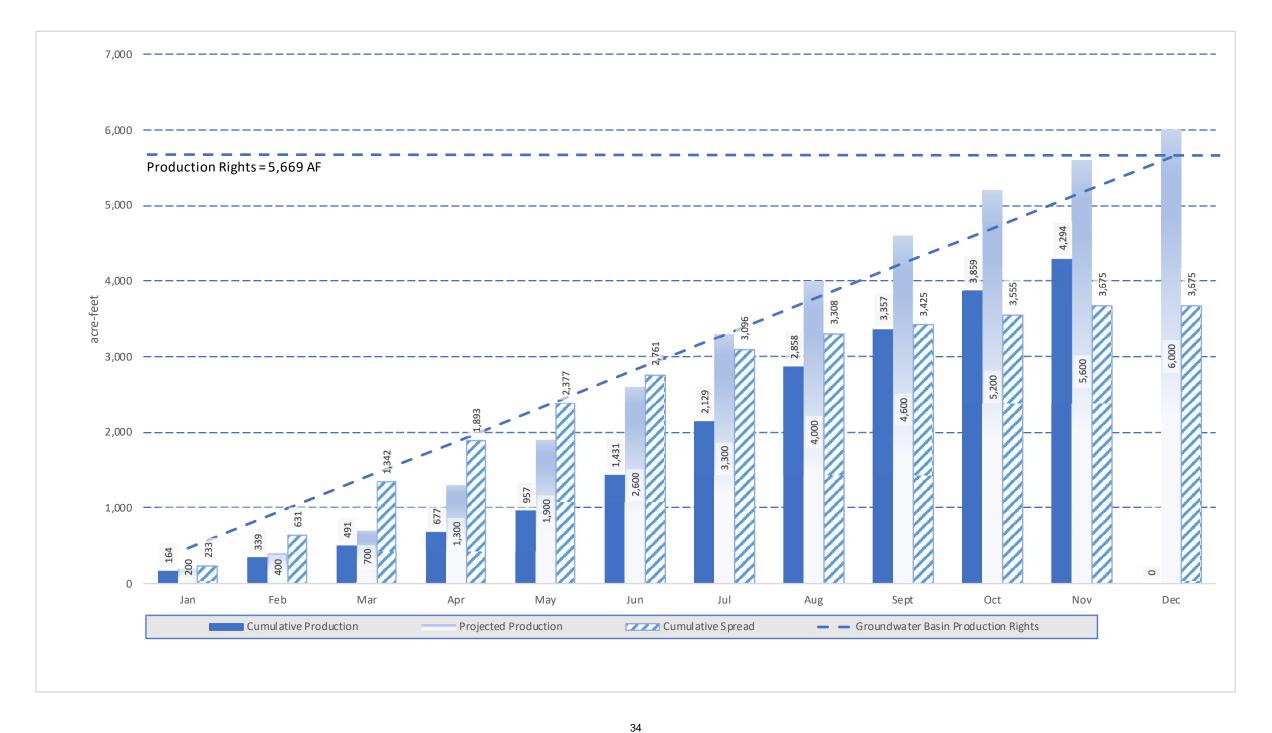

Income Statement and Balance Sheet for September 30, 2024.

- F. Investment Activity Report
  - Monthly Report of Investments Activity.
- G. Water Production and Consumption

Monthly water production and consumption figures.