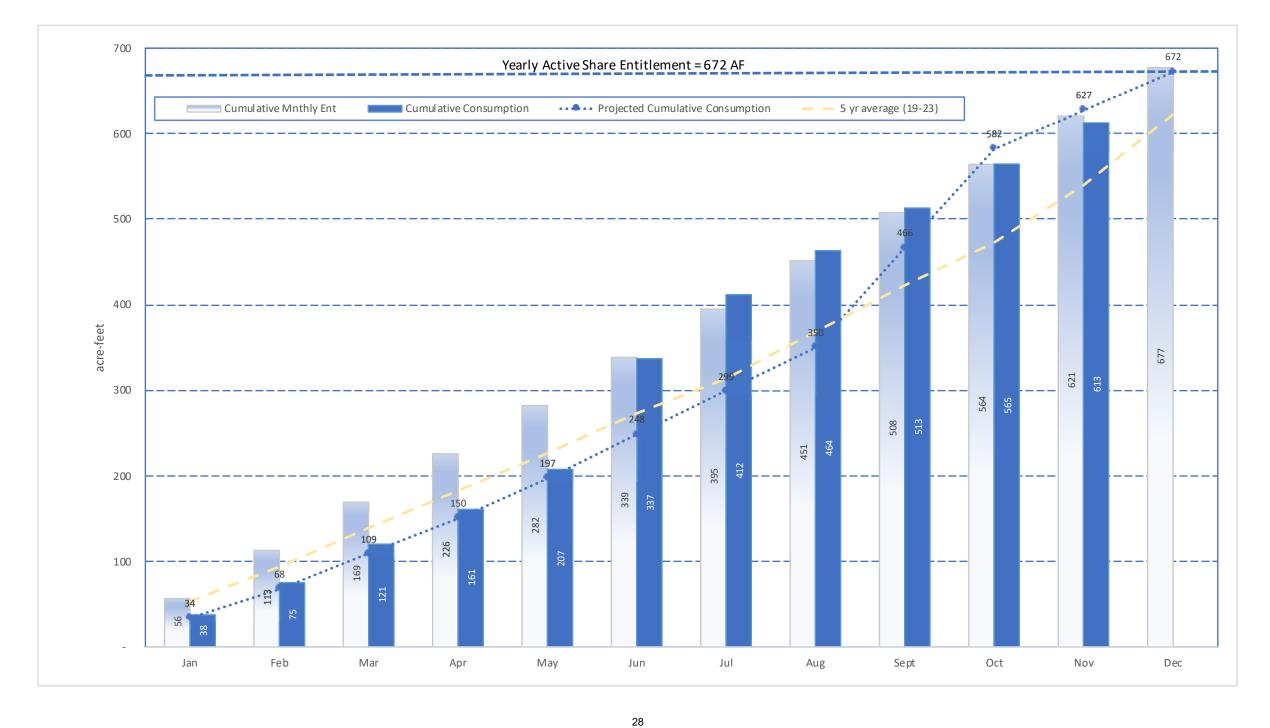

Income Statement and Balance Sheet for September 30, 2024.

- F. Investment Activity Report
  - Monthly Report of Investments Activity.
- G. Water Production and Consumption

Monthly water production and consumption figures.