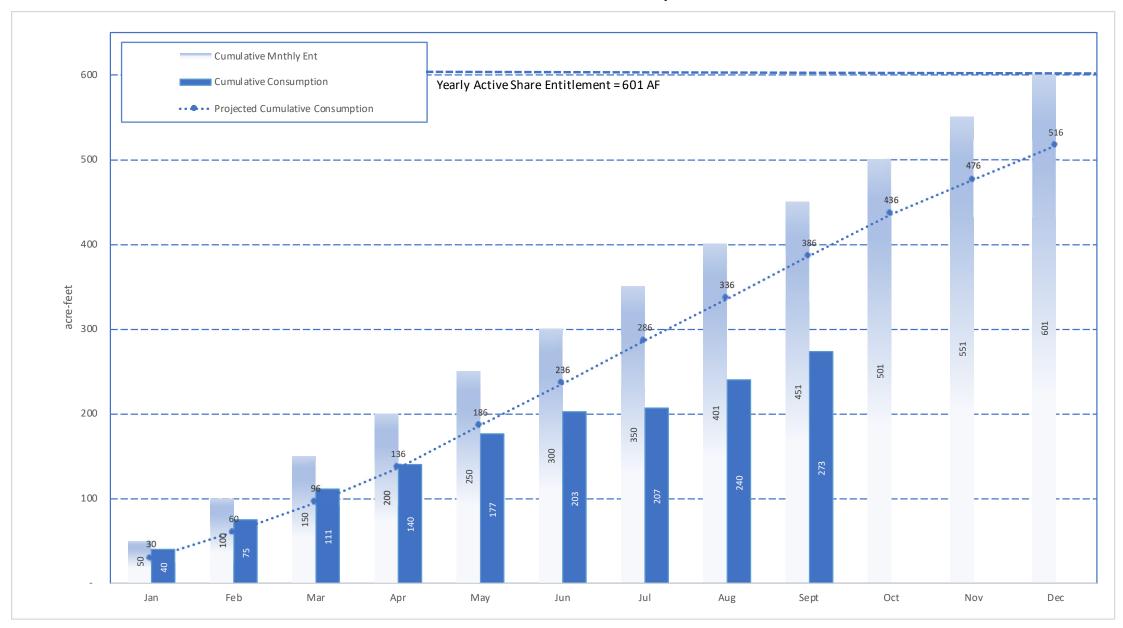

- A. Approval of Board Meeting Minutes Regular Meeting Minutes of September 20, 2022.
- B. Planning, Resources, and Operations Committee (PROC) Meeting Minutes No meeting minutes to approve.
- C. Administration and Finance Committee (AFC) Meeting Minutes Approve meeting minutes of July 26, 2022.
- D. Financial Statement Income Statement and Balance Sheet for July 30, 2022, and August 31, 2022.
- E. Investment Activity Report Monthly Report of Investments Activity.
- F. Water Production and Consumption Monthly water production and consumption figures.
- G. Prominent Issues Update Status summaries on certain on-going active issues.
- H. Projects and Operations Update Status summaries on projects and operations matters.
- I. Groundwater Level Patterns [Quarterly in January, April, July, and October] Tracking patterns of groundwater elevations relative to ground surface.
- J. Conservation Program Update [Quarterly in January, April, July, and October] Update on SAWCo's existing water conservation programs
- K. Correspondence of Interest
- 5. Board Committee Delegate Report:
  - A. PVPA Representative Report Verbal report by representative.
  - B. Six Basins Representative Report Verbal report by representative.
  - C. Chino Basin Representative Report Verbal report by representative.

# Tuesday, September 20, 2022

An open meeting of the Board of Directors of the San Antonio Water Company (SAWCo) was called to order at 5:00 p.m. on the above date at the City of Upland Council Chambers, 460 N. Euclid Ave., Upland, California. Directors present were Rudy Zuniga, Will Elliott, Martha Goss, Bill Velto, and Kati Parker. Also in attendance were SAWCo's General Manager Brian Lee and Senior Administrative Specialist Kelly Mitchell. President Zuniga presided.