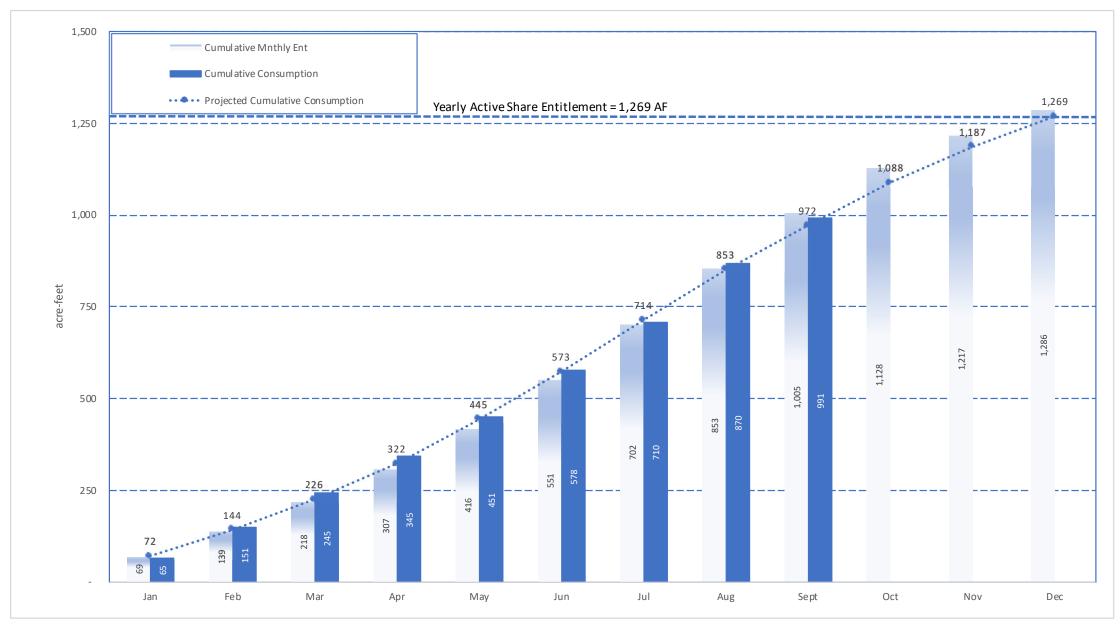

- A. Approval of Board Meeting Minutes Regular Meeting Minutes of September 20, 2022.
- B. Planning, Resources, and Operations Committee (PROC) Meeting Minutes No meeting minutes to approve.
- C. Administration and Finance Committee (AFC) Meeting Minutes Approve meeting minutes of July 26, 2022.
- D. Financial Statement Income Statement and Balance Sheet for July 30, 2022, and August 31, 2022.
- E. Investment Activity Report Monthly Report of Investments Activity.
- F. Water Production and Consumption Monthly water production and consumption figures.
- G. Prominent Issues Update Status summaries on certain on-going active issues.
- H. Projects and Operations Update Status summaries on projects and operations matters.
- I. Groundwater Level Patterns [Quarterly in January, April, July, and October] Tracking patterns of groundwater elevations relative to ground surface.
- J. Conservation Program Update [Quarterly in January, April, July, and October] Update on SAWCo's existing water conservation programs
- K. Correspondence of Interest
- 5. Board Committee Delegate Report:
  - A. PVPA Representative Report Verbal report by representative.
  - B. Six Basins Representative Report Verbal report by representative.
  - C. Chino Basin Representative Report Verbal report by representative.