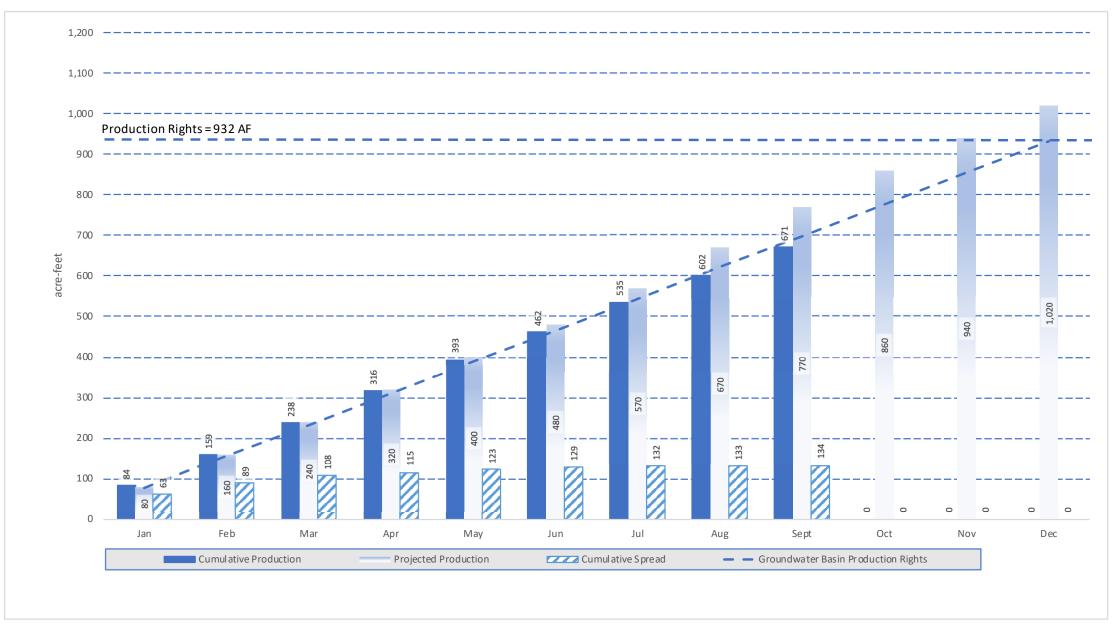

- A. Approval of Board Meeting Minutes Regular Meeting Minutes of September 20, 2022.
- B. Planning, Resources, and Operations Committee (PROC) Meeting Minutes No meeting minutes to approve.
- C. Administration and Finance Committee (AFC) Meeting Minutes Approve meeting minutes of July 26, 2022.
- D. Financial Statement Income Statement and Balance Sheet for July 30, 2022, and August 31, 2022.
- E. Investment Activity Report Monthly Report of Investments Activity.
- F. Water Production and Consumption Monthly water production and consumption figures.
- G. Prominent Issues Update Status summaries on certain on-going active issues.
- H. Projects and Operations Update Status summaries on projects and operations matters.
- I. Groundwater Level Patterns [Quarterly in January, April, July, and October] Tracking patterns of groundwater elevations relative to ground surface.
- J. Conservation Program Update [Quarterly in January, April, July, and October] Update on SAWCo's existing water conservation programs
- K. Correspondence of Interest
- 5. Board Committee Delegate Report:
  - A. PVPA Representative Report Verbal report by representative.
  - B. Six Basins Representative Report Verbal report by representative.
  - C. Chino Basin Representative Report Verbal report by representative.

# Tuesday, September 20, 2022

An open meeting of the Board of Directors of the San Antonio Water Company (SAWCo) was called to order at 5:00 p.m. on the above date at the City of Upland Council Chambers, 460 N. Euclid Ave., Upland, California. Directors present were Rudy Zuniga, Will Elliott, Martha Goss, Bill Velto, and Kati Parker. Also in attendance were SAWCo's General Manager Brian Lee and Senior Administrative Specialist Kelly Mitchell. President Zuniga presided.