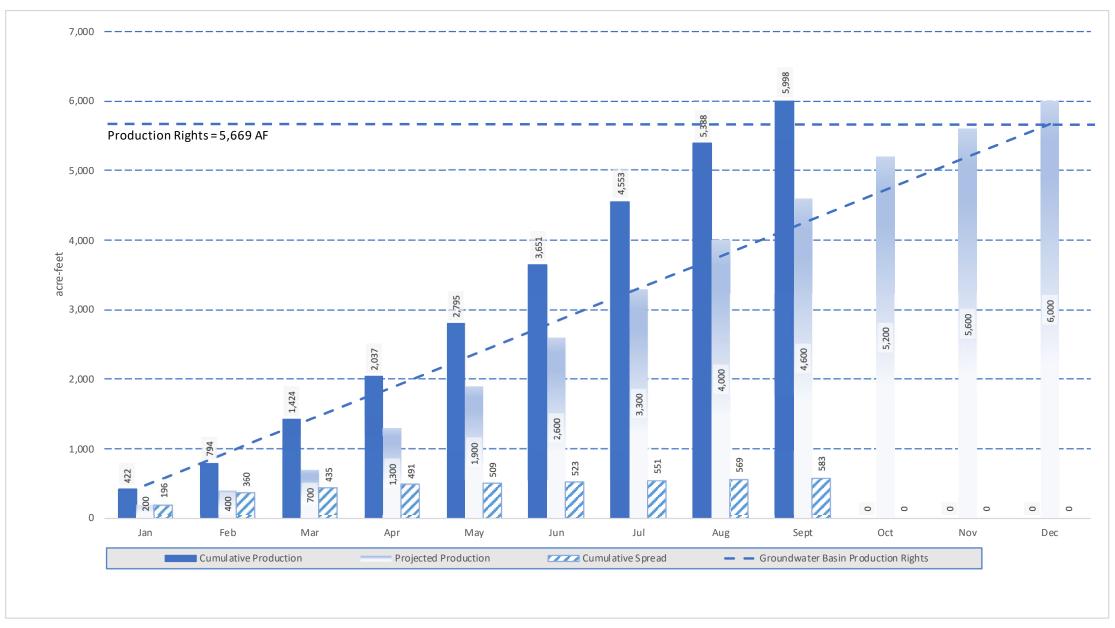

33.14  | 38.55  | -      | -      | -      | 38.55     |        |    |
| Cumulative Entitlement   | 5.52   | 11.04  | 17.37  | 24.43  | 33.11  | 43.79  | 55.83  | 67.86  | 79.89  | -      | -      | -      | 102.25    |        |    |
| % of Yearly Entitlement* | 0.91%  | 2.63%  | 7.24%  | 11.51% | 14.94% | 20.63% | 26.13% | 32.42% | 37.70% | 42.35% | 47.17% | 52.25% | 37.70%    |        |    |

\* - Out months are Exponential Smoothing (ETS) forecasts based on consumption to date









# 2022 Consumption Chart



# 2022 Domestic Consumption



# 2022 Upland Consumption



# 2022 Monte Vista Consumption



# 2022 Ontario Consumption



# 2022 Total Yearly Production



# 2022 Monthly Production



# 2022 Gravity Cumulative



# 2022 Gravity Monthly



# 2022 Cucamonga Basin Cumulative



# 2022 Cucamonga Basin Monthly



# 21-22 Chino Basin Cumulative



# 22-23 Chino Basin Cumulativ



# 2022 Chino Basin Cumulative



# 2022 Chino Basin Monthly



# 2022 Six Basins Cumulative



# 2022 Six Basins Monthly



- A. <u>Water Supply through September 2022</u>
  - Annual entitlement for CY2022 is 13,000 AF
    - Cumulative yearly production was 10,728 AF
    - Cumulative yearly consumption was 9,546 AF
    - Cumulative yearly spread was 717 AF
    - o Cumulative unaccounted water was 465 AF

### Six Basins Production for 2022

- Annual production right is 932 AF.
- Cumulative production was 671AF. Production is sent to the WFA treatment facility to meet City of Ontario and MVWD entitlement.
- The Company spread a total of 134 AF.

## Cucamonga Basin Production for 2022

- Ann