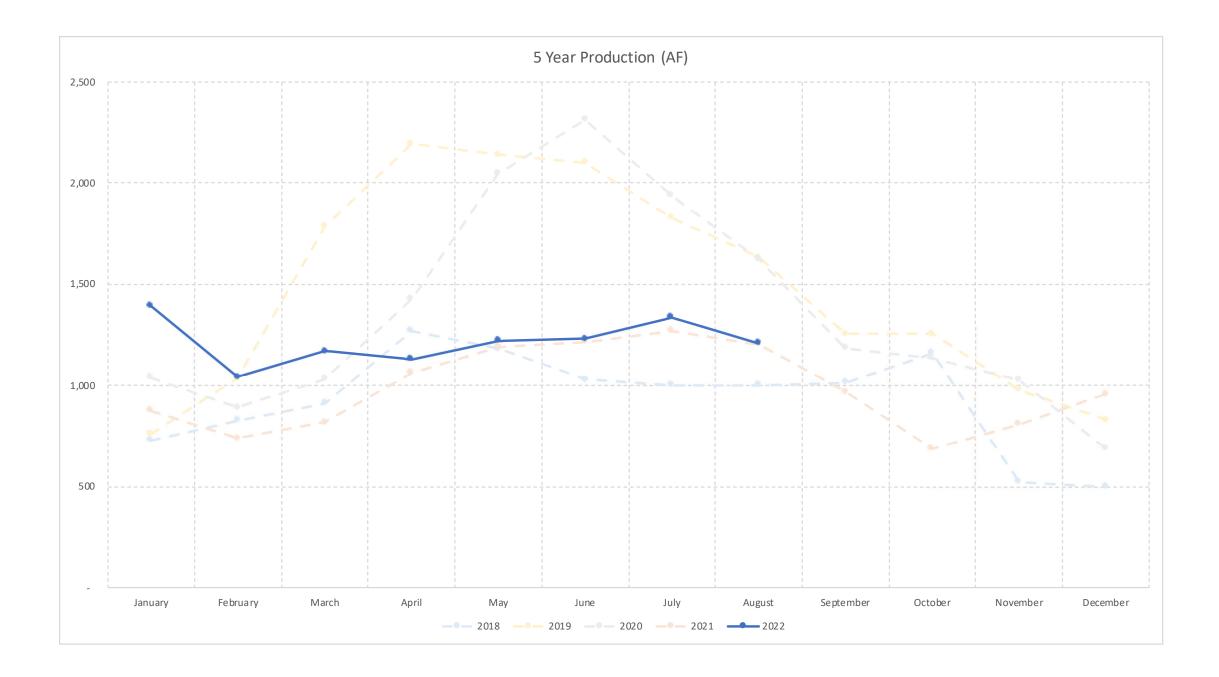

- A. Approval of Board Meeting Minutes Regular Meeting Minutes of September 20, 2022.
- B. Planning, Resources, and Operations Committee (PROC) Meeting Minutes No meeting minutes to approve.
- C. Administration and Finance Committee (AFC) Meeting Minutes Approve meeting minutes of July 26, 2022.
- D. Financial Statement Income Statement and Balance Sheet for July 30, 2022, and August 31, 2022.
- E. Investment Activity Report Monthly Report of Investments Activity.
- F. Water Production and Consumption Monthly water production and consumption figures.
- G. Prominent Issues Update Status summaries on certain on-going active issues.
- H. Projects and Operations Update Status summaries on projects and operations matters.
- I. Groundwater Level Patterns [Quarterly in January, April, July, and October] Tracking patterns of groundwater elevations relative to ground surface.
- J. Conservation Program Update [Quarterly in January, April, July, and October] Update on SAWCo's existing water conservation programs
- K. Correspondence of Interest
- 5. Board Committee Delegate Report:
  - A. PVPA Representative Report Verbal report by representative.
  - B. Six Basins Representative Report Verbal report by representative.
  - C. Chino Basin Representative Report Verbal report by representative.

# Tuesday, September 20, 2022

An open meeting of the Board of Directors of the San Antonio Water Company (SAWCo) was called to order at 5:00 p.m. on the above date at the City of Upland Council Chambers, 460 N. Euclid Ave., Upland, California. Directors present were Rudy Zuniga, Will Elliott, Martha Goss, Bill Velto, and Kati Parker. Also in attendance were SAWCo's General Manager Brian Lee and Senior Administrative Specialist Kelly Mitchell. President Zuniga presided.