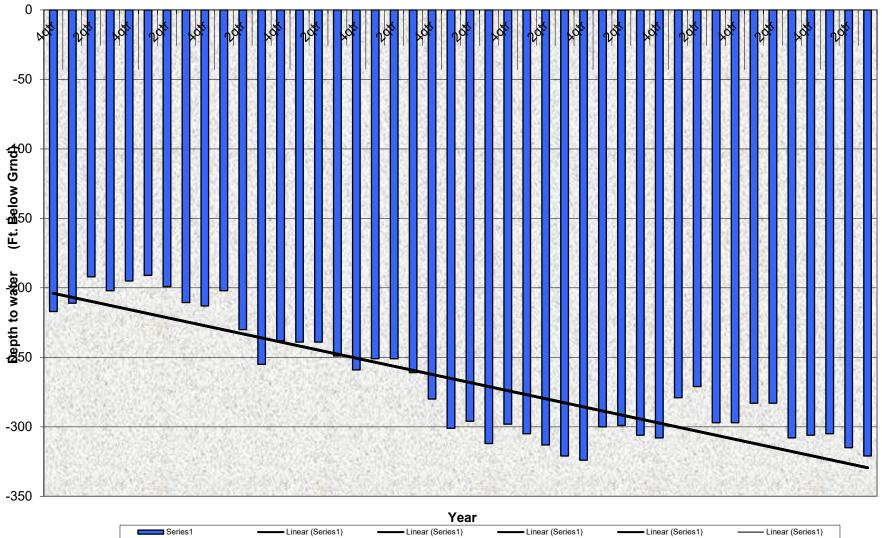

|      |        |      |        |        |      |      |      |      |      |      |      |      |      |      |        |        |      |      |      |      |      |      |      |      |      |      |      |      |      |      |      |      |      |      |      |      |      |      |      |      |

\* six basin levels come from well 25A only, the other wells (26&27A) were not shut down during the third quarter 2017.

Static water levels for Cucamonga Basin wells 2, 3, 22, 24, 31, 32

Static water levels for Chino Basin wells 15, 16

Staic water levels for 6 Basin wells 25a, 26 and 27a

Note\* 10/11/2019 pumping levels for wells 26 and 27A 416

\*Most static water levels not available due to 2,3,24,31,32,16,26,27 all running during third quarter 2022

0

# Cucamonga Basin Water Levels



|                     |                     | 1.001               |                     |                     |                     |
|---------------------|---------------------|---------------------|---------------------|---------------------|---------------------|
| Series1             | Linear (Series1)    | Linear (Series1)    | Linear (Series1)    | Linear (Series1)    | —— Linear (Series1) |
| —— Linear (Series1) | —— Linear (Series1) | —— Linear (Series1) | Linear (Series1)    | —— Linear (Series1) | —— Linear (Series1) |
| —— Linear (Series1) |

# **Chino Basin Water Levels**



# Six Basins



| Well 26 & 27A & 25A          | Well 28                      | -448 -279.4                  |
|------------------------------|------------------------------|-----------------------------