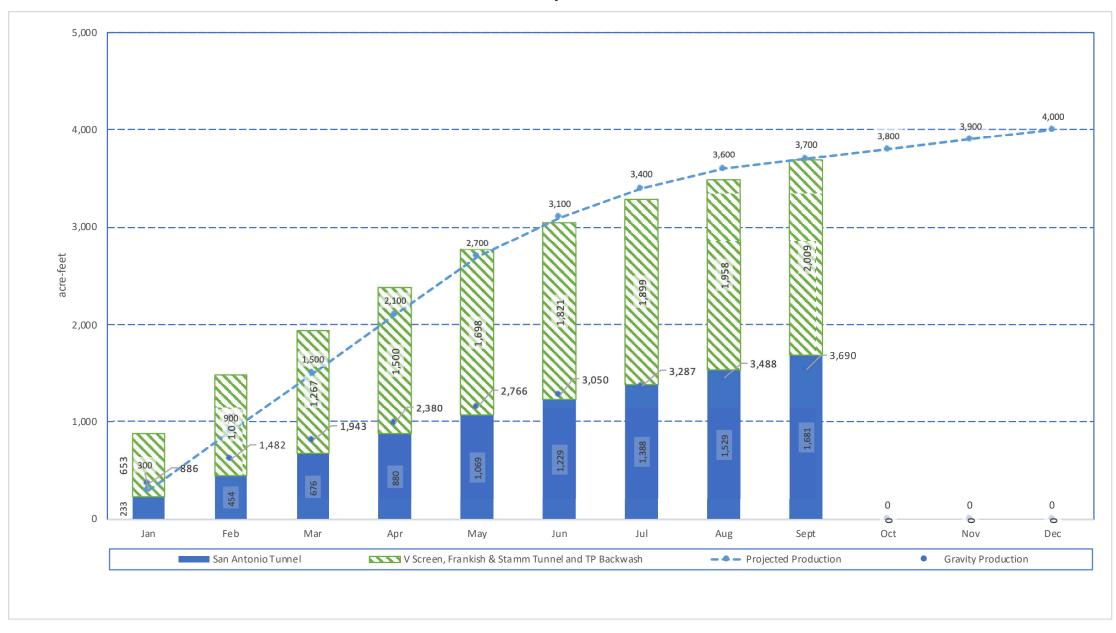

- A. Approval of Board Meeting Minutes Regular Meeting Minutes of September 20, 2022.
- B. Planning, Resources, and Operations Committee (PROC) Meeting Minutes No meeting minutes to approve.
- C. Administration and Finance Committee (AFC) Meeting Minutes Approve meeting minutes of July 26, 2022.
- D. Financial Statement Income Statement and Balance Sheet for July 30, 2022, and August 31, 2022.
- E. Investment Activity Report Monthly Report of Investments Activity.
- F. Water Production and Consumption Monthly water production and consumption figures.
- G. Prominent Issues Update Status summaries on certain on-going active issues.
- H. Projects and Operations Update Status summaries on projects and operations matters.
- I. Groundwater Level Patterns [Quarterly in January, April, July, and October] Tracking patterns of groundwater elevations relative to ground surface.
- J. Conservation Program Update [Quarterly in January, April, July, and October] Update on SAWCo's existing water conservation programs
- K. Correspondence of Interest
- 5. Board Committee Delegate Report:
  - A. PVPA Representative Report Verbal report by representative.
  - B. Six Basins Representative Report Verbal report by representative.
  - C. Chino Basin Representative Report Verbal report by representative.

# Tuesday, September 20, 2022

An open meeting of the Board of Directors of the San Antonio Water Company (SAWCo) was called to order at 5:00 p.m. on the above date at the City of Upland Council Chambers, 460 N. Euclid Ave., Upland, California. Directors present were Rudy Zuniga, Will Elliott, Martha Goss, Bill Velto, and Kati Parker. Also in attendance were SAWCo's General Manager Brian Lee and Senior Administrative Specialist Kelly Mitchell. President Zuniga presided.