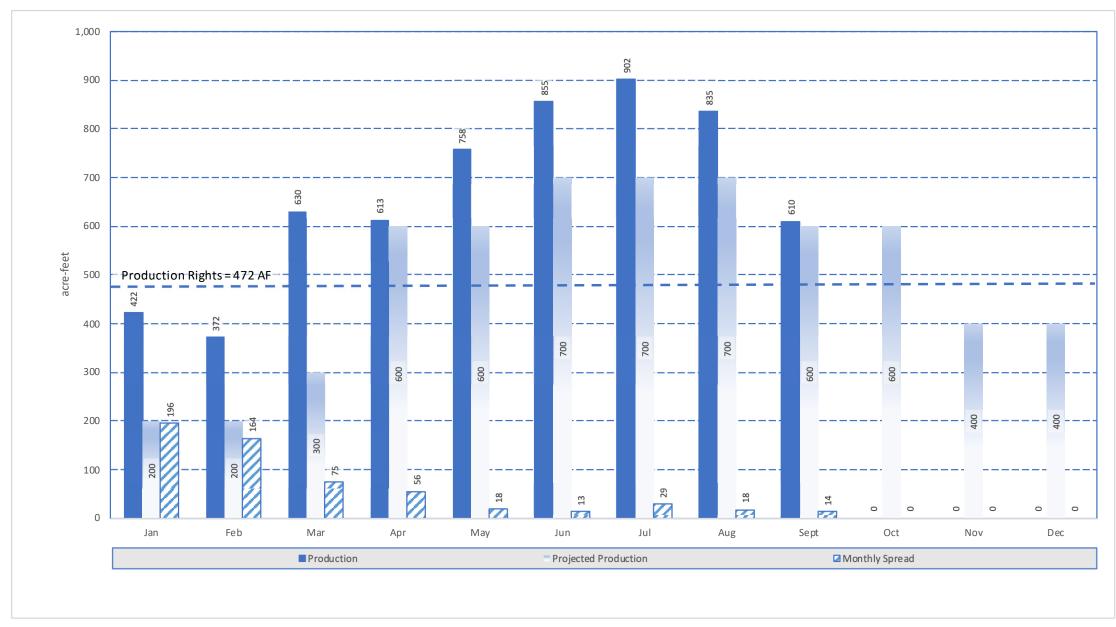

| -      | 38.55     |        |    |
| Cumulative Entitlement   | 5.52   | 11.04  | 17.37  | 24.43  | 33.11  | 43.79  | 55.83  | 67.86  | 79.89  | -      | -      | -      | 102.25    |        |    |
| % of Yearly Entitlement* | 0.91%  | 2.63%  | 7.24%  | 11.51% | 14.94% | 20.63% | 26.13% | 32.42% | 37.70% | 42.35% | 47.17% | 52.25% | 37.70%    |        |    |

\* - Out months are Exponential Smoothing (ETS) forecasts based on consumption to date









# 2022 Consumption Chart



# 2022 Domestic Consumption



# 2022 Upland Consumption



# 2022 Monte Vista Consumption



# 2022 Ontario Consumption



# 2022 Total Yearly Production



# 2022 Monthly Production



# 2022 Gravity Cumulative



# 2022 Gravity Monthly



# 2022 Cucamonga Basin Cumulative



# 2022 Cucamonga Basin Monthly



# 21-22 Chino Basin Cumulative



# 22-23 Chino Basin Cumulativ



# 2022 Chino Basin Cumulative



# 2022 Chino Basin Monthly



# 2022 Six Basins Cumulative



# 2022 Six Basins Monthly



- A. <u>Water Supply through September 2022</u>
  - Annual entitlement for CY2022 is 13,000 AF
    - Cumulative yearly production was 10,728 AF
    - Cumulative yearly consumption was 9,546 AF
    - Cumulative yearly spread was 717 AF
    - o Cumulative unaccounted water was 465 AF

### Six Basins Production for 2022

- Annual production right is 932 AF.
- Cumulative production was 671AF. Production is sent to the WFA treatment facility to meet City of Ontario and MVWD entitlement.
- The Company spread a total of 134 AF.

## Cucamonga Basin Production for 2022

- Annual production right is 5,669 AF.