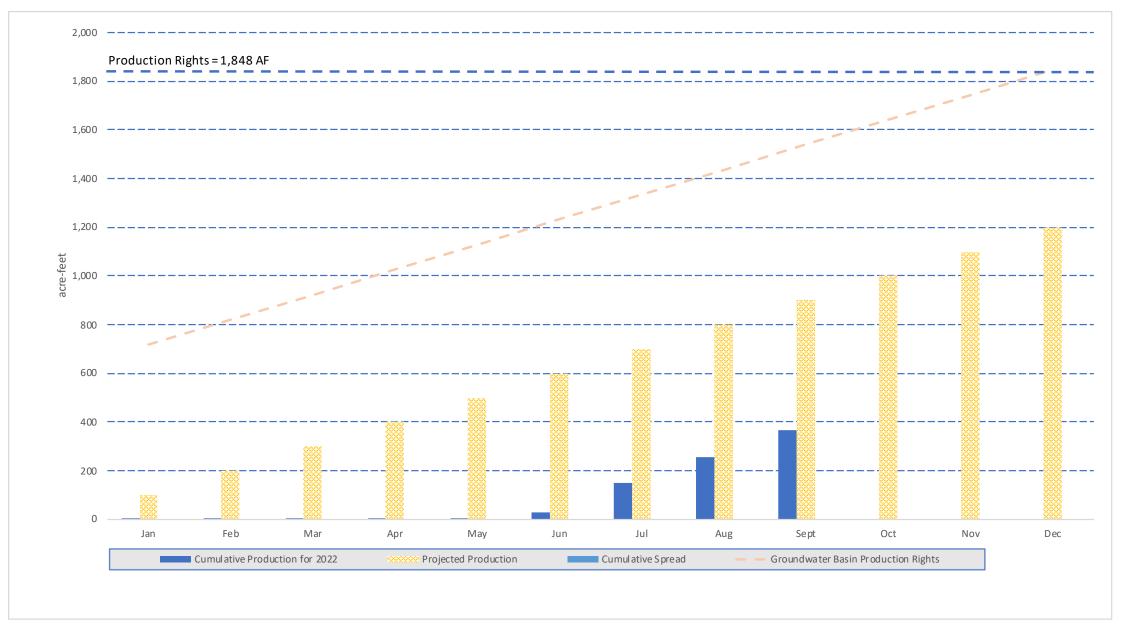

- A. Approval of Board Meeting Minutes Regular Meeting Minutes of September 20, 2022.
- B. Planning, Resources, and Operations Committee (PROC) Meeting Minutes No meeting minutes to approve.
- C. Administration and Finance Committee (AFC) Meeting Minutes Approve meeting minutes of July 26, 2022.
- D. Financial Statement Income Statement and Balance Sheet for July 30, 2022, and August 31, 2022.
- E. Investment Activity Report Monthly Report of Investments Activity.
- F. Water Production and Consumption Monthly water production and consumption figures.
- G. Prominent Issues Update Status summaries on certain on-going active issues.
- H. Projects and Operations Update Status summaries on projects and operations matters.
- I. Groundwater Level Patterns [Quarterly in January, April, July, and October] Tracking patterns of groundwater elevations relative to ground surface.
- J. Conservation Program Update [Quarterly in January, April, July, and October] Update on SAWCo's existing water conservation programs
- K. Correspondence of Interest
- 5. Board Committee Delegate Report:
  - A. PVPA Representative Report Verbal report by representative.
  - B. Six Basins Representative Report Verbal report by representative.
  - C. Chino Basin Representative Report Verbal report by representative.

# Tuesday, September 20, 2022

An open meeting of the Board of Directors of the San Antonio Water Company (SAWCo) was called to order at 5:00 p.m. on the above date at the City of Upland Council Chambers, 460 N. Euclid Ave., Upland, California. Directors present were Rudy Zuniga, Will Elliott, Martha Goss, Bill Velto, and Kati Parker. Also in attendance were SAWCo's General Manager Brian Lee and Senior Administrative Specialist Kelly Mitchell. President Zuniga presided.