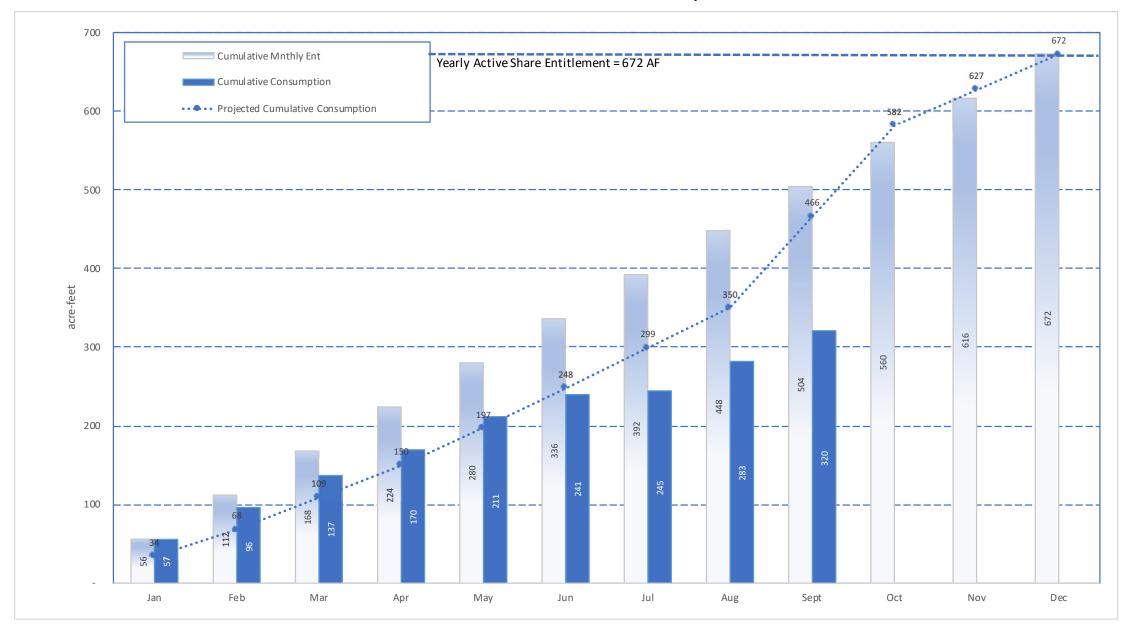

- A. Approval of Board Meeting Minutes Regular Meeting Minutes of September 20, 2022.
- B. Planning, Resources, and Operations Committee (PROC) Meeting Minutes No meeting minutes to approve.
- C. Administration and Finance Committee (AFC) Meeting Minutes Approve meeting minutes of July 26, 2022.
- D. Financial Statement Income Statement and Balance Sheet for July 30, 2022, and August 31, 2022.
- E. Investment Activity Report Monthly Report of Investments Activity.
- F. Water Production and Consumption Monthly water production and consumption figures.
- G. Prominent Issues Update Status summaries on certain on-going active issues.
- H. Projects and Operations Update Status summaries on projects and operations matters.
- I. Groundwater Level Patterns [Quarterly in January, April, July, and October] Tracking patterns of groundwater elevations relative to ground surface.
- J. Conservation Program Update [Quarterly in January, April, July, and October] Update on SAWCo's existing water conservation programs
- K. Correspondence of Interest
- 5. Board Committee Delegate Report:
  - A. PVPA Representative Report Verbal report by representative.
  - B. Six Basins Representative Report Verbal report by representative.
  - C. Chino Basin Representative Report Verbal report by representative.