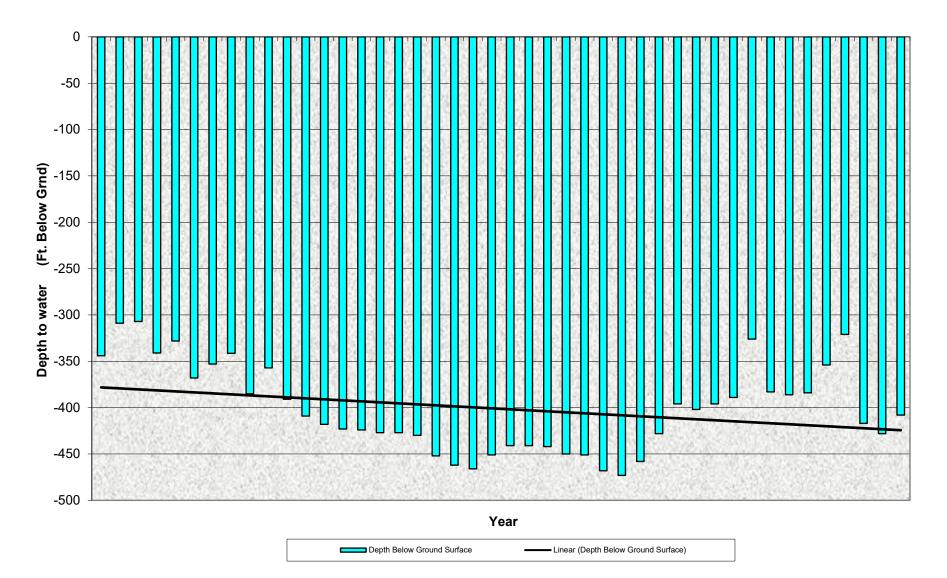

Note\* 10/11/2019 pumping levels for wells 26 and 27A 416

\*Most static water levels not available due to 2,3,24,31,32,16,26,27 all running during third quarter 2022

0

# Cucamonga Basin Water Levels



|                     |                     | 1.001               |                     |                     |                     |
|---------------------|---------------------|---------------------|---------------------|---------------------|---------------------|
| Series1             | Linear (Series1)    | Linear (Series1)    | Linear (Series1)    | Linear (Series1)    | —— Linear (Series1) |
| —— Linear (Series1) | —— Linear (Series1) | —— Linear (Series1) | Linear (Series1)    | —— Linear (Series1) | —— Linear (Series1) |
| —— Linear (Series1) |

# **Chino Basin Water Levels**



# Six Basins



| Well 26 & 27A & 25A          | Well 28                      | -448 -279.4                  |
|------------------------------|------------------------------|------------------------------|
| Linear (Well 26 & 27A & 25A) | Linear (Well 26 & 27A & 25A) | Linear (Well 26 & 27A & 25A) |

# Item Title: Conservation Programs Update

## Purpose:

Update on the Company's existing water conservation programs

### I. Local Assistance in meeting Best Management Practices

### Conservation rebates 2022: not available

| Residential Rebate Programs-             | Devices/ | Est. gallons | Total est. gallons |
|------------------------------------------|----------|--------------|--------------------|
| (Fiscal year) thru Metropolitan          | Rebates  | saved/       | saved per year