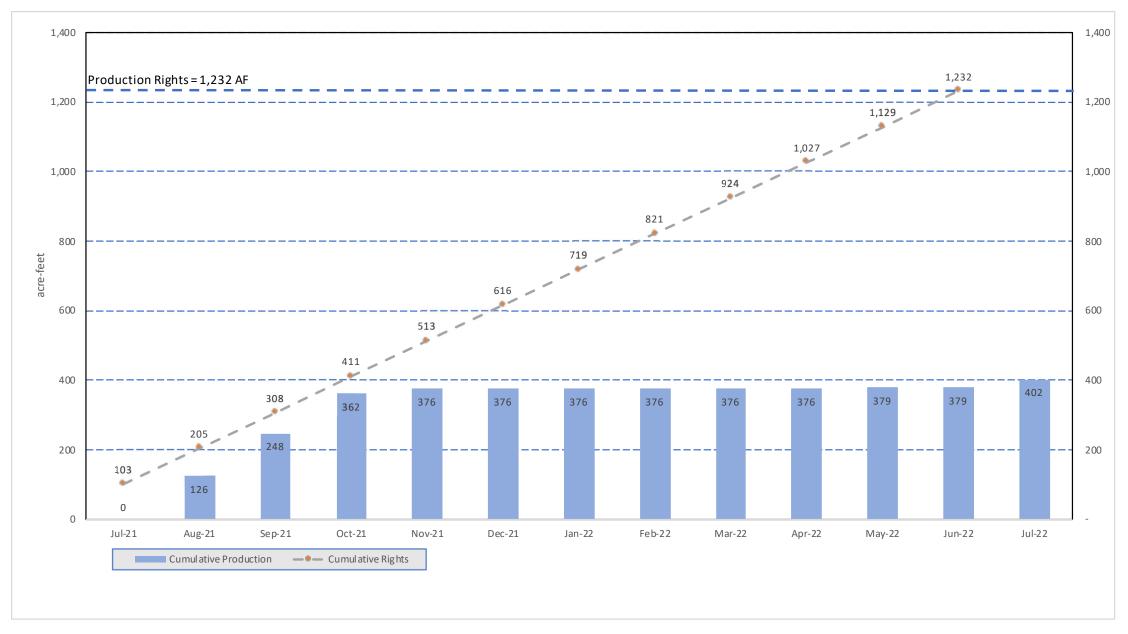

|
| Cumulative Entitlement   | 5.52   | 11.04  | 17.37  | 24.43  | 33.11  | 43.79  | 55.83  | 67.86  | 79.89  | -      | -      | -      | 102.25    |        |    |
| % of Yearly Entitlement* | 0.91%  | 2.63%  | 7.24%  | 11.51% | 14.94% | 20.63% | 26.13% | 32.42% | 37.70% | 42.35% | 47.17% | 52.25% | 37.70%    |        |    |

\* - Out months are Exponential Smoothing (ETS) forecasts based on consumption to date









# 2022 Consumption Chart



# 2022 Domestic Consumption



# 2022 Upland Consumption



# 2022 Monte Vista Consumption



# 2022 Ontario Consumption



# 2022 Total Yearly Production



# 2022 Monthly Production



# 2022 Gravity Cumulative



# 2022 Gravity Monthly



# 2022 Cucamonga Basin Cumulative



# 2022 Cucamonga Basin Monthly



# 21-22 Chino Basin Cumulative



# 22-23 Chino Basin Cumulativ



# 2022 Chino Basin Cumulative



# 2022 Chino Basin Monthly



# 2022 Six Basins Cumulative



# 2022 Six Basins Monthly



- A. <u>Water Supply through September 2022</u>
  - Annual entitlement for CY2022 is 13,000 AF
    - Cumulative yearly production was 10,728 AF
    - Cumulative yearly consumption was 9,546 AF
    - Cumulative yearly spread was 717 AF
    - o Cumulative unaccounted water was 465 AF

### Six Basins Production for 2022

- Annual production right is 932 AF.
- Cumulative production was 671AF. Production is sent to the WFA treatment facility to meet City of Ontario and MVWD entitlement.
- The Company spread a total of 134 AF.

## Cucamonga Basin Production for 2022

- Annual production right is 5,669 AF.
- Cumulative production was 5,998