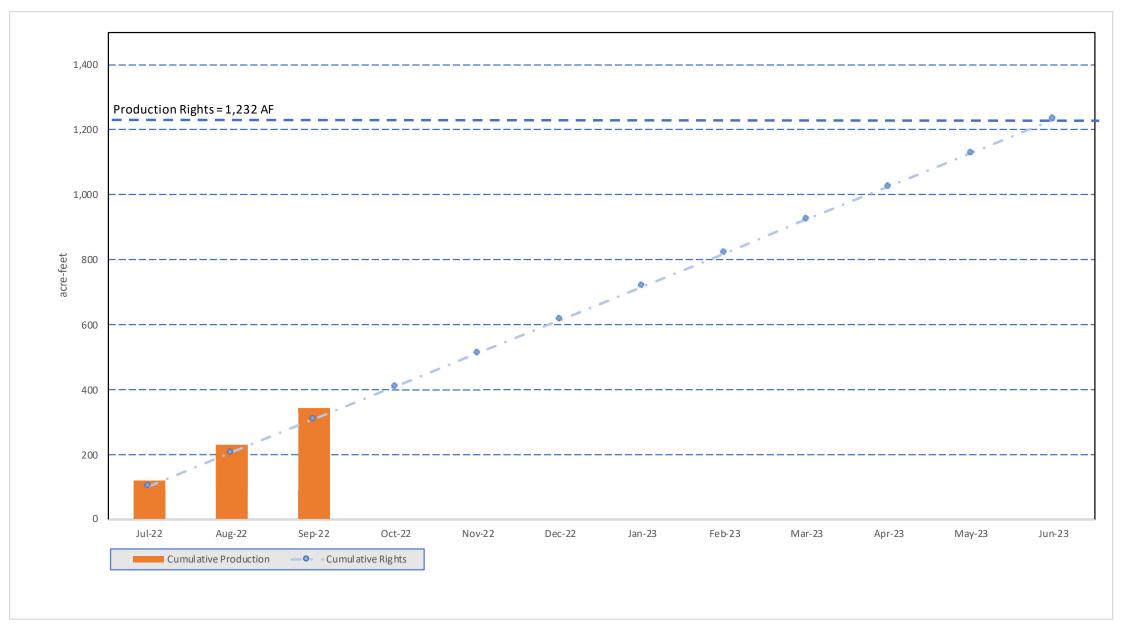

- A. Approval of Board Meeting Minutes Regular Meeting Minutes of September 20, 2022.
- B. Planning, Resources, and Operations Committee (PROC) Meeting Minutes No meeting minutes to approve.
- C. Administration and Finance Committee (AFC) Meeting Minutes Approve meeting minutes of July 26, 2022.
- D. Financial Statement Income Statement and Balance Sheet for July 30, 2022, and August 31, 2022.
- E. Investment Activity Report Monthly Report of Investments Activity.
- F. Water Production and Consumption Monthly water production and consumption figures.
- G. Prominent Issues Update Status summaries on certain on-going active issues.
- H. Projects and Operations Update Status summaries on projects and operations matters.
- I. Groundwater Level Patterns [Quarterly in January, April, July, and October] Tracking patterns of groundwater elevations relative to ground surface.
- J. Conservation Program Update [Quarterly in January, April, July, and October] Update on SAWCo's existing water conservation programs
- K. Correspondence of Interest
- 5. Board Committee Delegate Report:
  - A. PVPA Representative Report Verbal report by representative.
  - B. Six Basins Representative Report Verbal report by representative.
  - C. Chino Basin Representative Report Verbal report by representative.

# Tuesday, September 20, 2022

An open meeting of the Board of Directors of the San Antonio Water Company (SAWCo) was called to order at 5:00 p.m. on the above date at the City of Upland Council Chambers, 460 N. Euclid Ave., Upland, California. Directors present were Rudy Zuniga, Will Elliott, Martha Goss, Bill Velto, and Kati Parker. Also in attendance were SAWCo's General Manager Brian Lee and Senior Administrative Specialist Kelly Mitchell. President Zuniga presided.