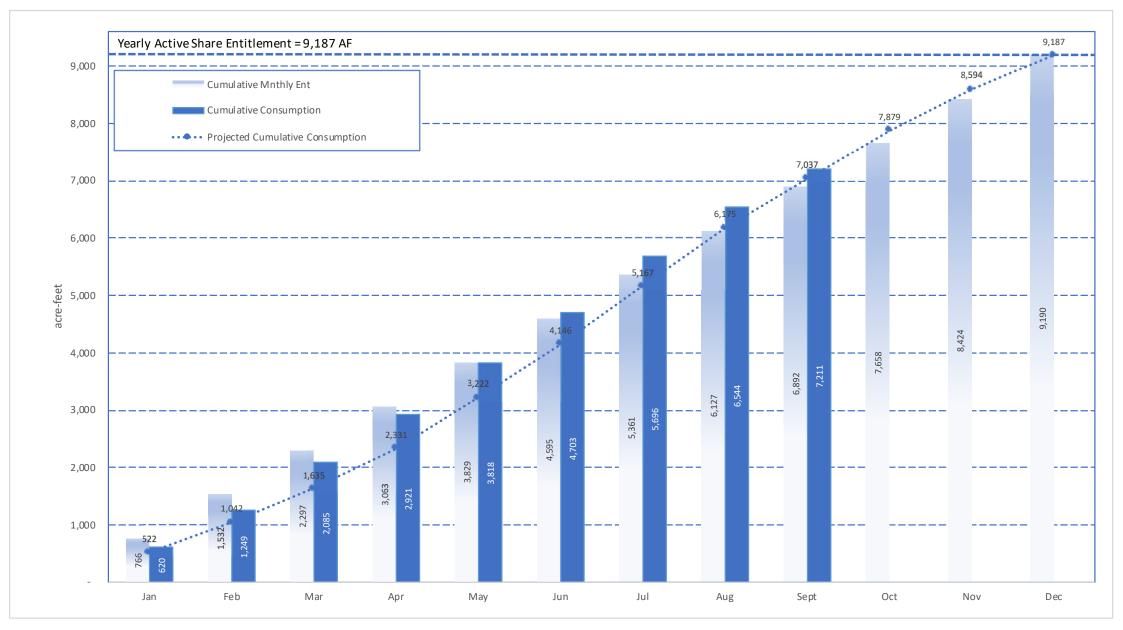

- A. Approval of Board Meeting Minutes Regular Meeting Minutes of September 20, 2022.
- B. Planning, Resources, and Operations Committee (PROC) Meeting Minutes No meeting minutes to approve.
- C. Administration and Finance Committee (AFC) Meeting Minutes Approve meeting minutes of July 26, 2022.
- D. Financial Statement Income Statement and Balance Sheet for July 30, 2022, and August 31, 2022.
- E. Investment Activity Report Monthly Report of Investments Activity.
- F. Water Production and Consumption Monthly water production and consumption figures.
- G. Prominent Issues Update Status summaries on certain on-going active issues.
- H. Projects and Operations Update Status summaries on projects and operations matters.
- I. Groundwater Level Patterns [Quarterly in January, April, July, and October] Tracking patterns of groundwater elevations relative to ground surface.
- J. Conservation Program Update [Quarterly in January, April, July, and October] Update on SAWCo's existing water conservation programs
- K. Correspondence of Interest
- 5. Board Committee Delegate Report:
  - A. PVPA Representative Report Verbal report by representative.
  - B. Six Basins Representative Report Verbal report by representative.
  - C. Chino Basin Representative Report Verbal report by representative.