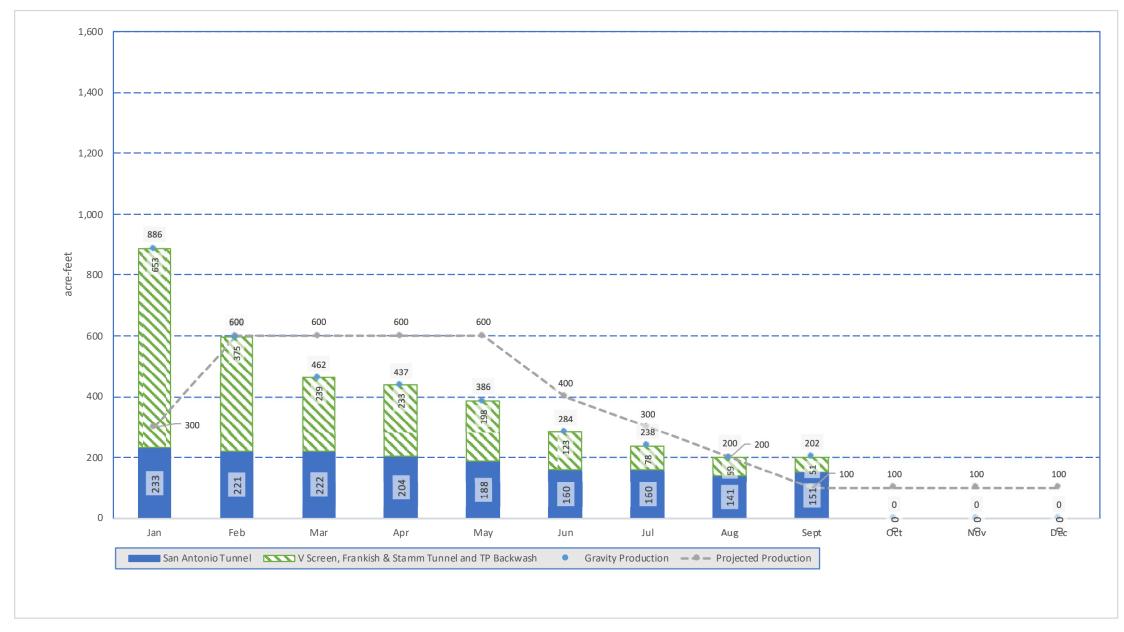

| 11.77  | 15.27  | 21.09  | 26.72  | 33.14  | 38.55  | -      | -      | -      | 38.55     |        |    |
| Cumulative Entitlement   | 5.52   | 11.04  | 17.37  | 24.43  | 33.11  | 43.79  | 55.83  | 67.86  | 79.89  | -      | -      | -      | 102.25    |        |    |
| % of Yearly Entitlement* | 0.91%  | 2.63%  | 7.24%  | 11.51% | 14.94% | 20.63% | 26.13% | 32.42% | 37.70% | 42.35% | 47.17% | 52.25% | 37.70%    |        |    |

\* - Out months are Exponential Smoothing (ETS) forecasts based on consumption to date









# 2022 Consumption Chart



# 2022 Domestic Consumption



# 2022 Upland Consumption



# 2022 Monte Vista Consumption



# 2022 Ontario Consumption



# 2022 Total Yearly Production



# 2022 Monthly Production



# 2022 Gravity Cumulative



# 2022 Gravity Monthly



# 2022 Cucamonga Basin Cumulative



# 2022 Cucamonga Basin Monthly



# 21-22 Chino Basin Cumulative



# 22-23 Chino Basin Cumulativ



# 2022 Chino Basin Cumulative



# 2022 Chino Basin Monthly



# 2022 Six Basins Cumulative



# 2022 Six Basins Monthly



- A. <u>Water Supply through September 2022</u>
  - Annual entitlement for CY2022 is 13,000 AF
    - Cumulative yearly production was 10,728 AF
    - Cumulative yearly consumption was 9,546 AF
    - Cumulative yearly spread was 717 AF
    - o Cumulative unaccounted water was 465 AF

### Six Basins Production for 2022

- Annual production right is 932 AF.
- Cumulative production was 671AF. Production is sent to the WFA treatment facility to meet City of Ontario and MVWD entitlement.
- The Company spread a total of 134 AF.

## Cucam