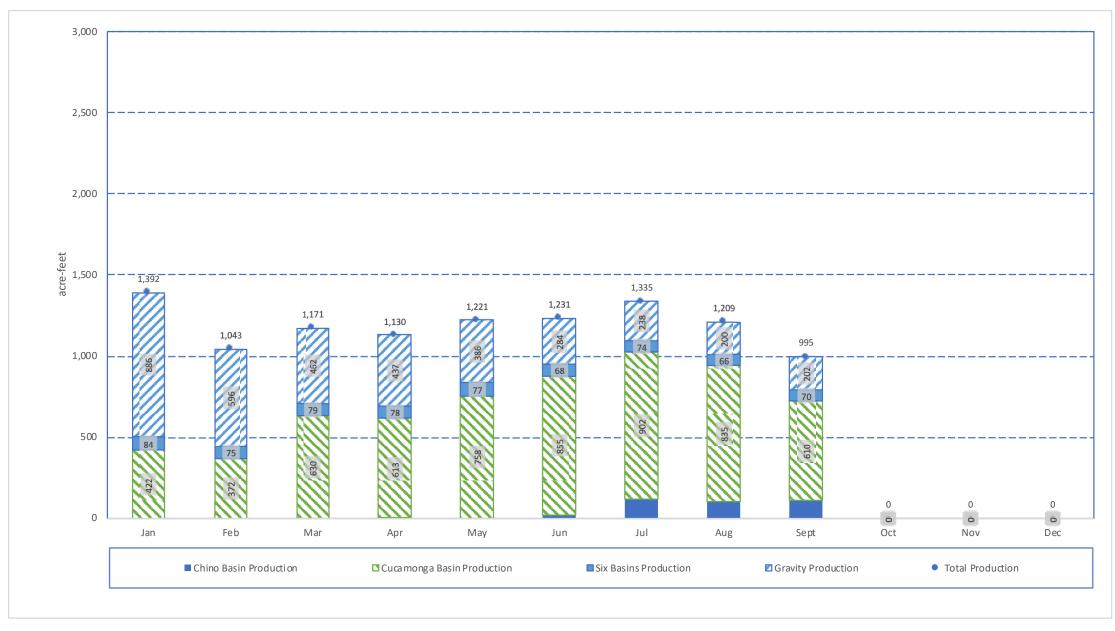

- A. Approval of Board Meeting Minutes Regular Meeting Minutes of September 20, 2022.
- B. Planning, Resources, and Operations Committee (PROC) Meeting Minutes No meeting minutes to approve.
- C. Administration and Finance Committee (AFC) Meeting Minutes Approve meeting minutes of July 26, 2022.
- D. Financial Statement Income Statement and Balance Sheet for July 30, 2022, and August 31, 2022.
- E. Investment Activity Report Monthly Report of Investments Activity.
- F. Water Production and Consumption Monthly water production and consumption figures.
- G. Prominent Issues Update Status summaries on certain on-going active issues.
- H. Projects and Operations Update Status summaries on projects and operations matters.
- I. Groundwater Level Patterns [Quarterly in January, April, July, and October] Tracking patterns of groundwater elevations relative to ground surface.
- J. Conservation Program Update [Quarterly in January, April, July, and October] Update on SAWCo's existing water conservation programs
- K. Correspondence of Interest
- 5. Board Committee Delegate Report:
  - A. PVPA Representative Report Verbal report by representative.
  - B. Six Basins Representative Report Verbal report by representative.
  - C. Chino Basin Representative Report Verbal report by representative.

# Tuesday, September 20, 2022

An open meeting of the Board of Directors of the San Antonio Water Company (SAWCo) was called to order at 5:00 p.m. on the above date at the City of Upland Council Chambers, 460 N. Euclid Ave., Upland, California. Directors present were Rudy Zuniga, Will Elliott, Martha Goss, Bill Velto, and Kati Parker. Also in attendance were SAWCo's General Manager Brian Lee and Senior Administrative Specialist Kelly Mitchell. President Zuniga presided.