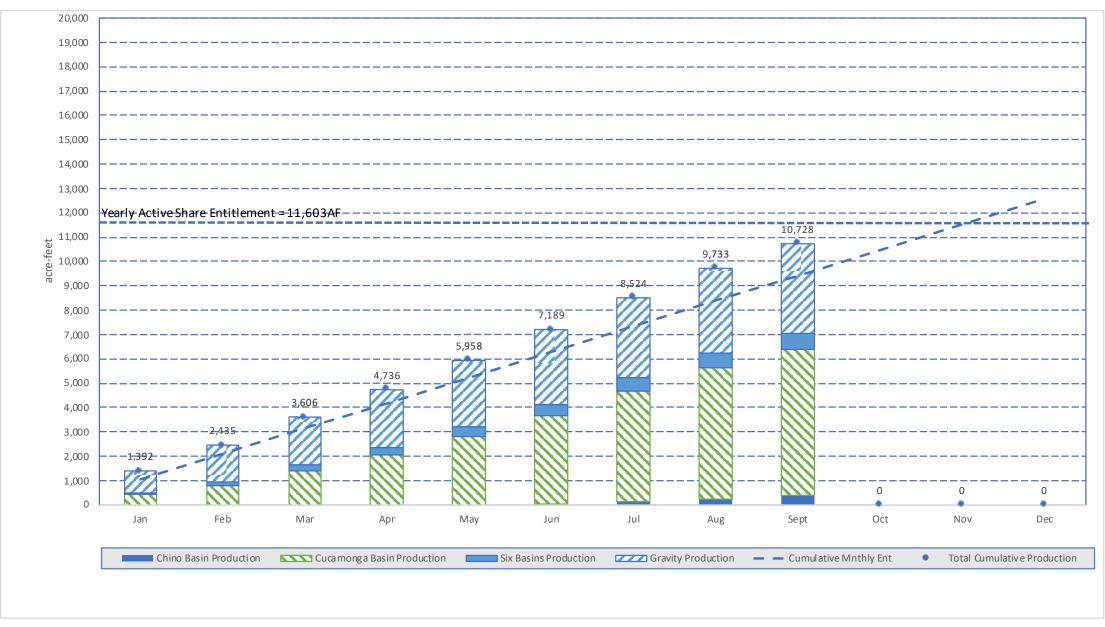

- A. Approval of Board Meeting Minutes Regular Meeting Minutes of September 20, 2022.
- B. Planning, Resources, and Operations Committee (PROC) Meeting Minutes No meeting minutes to approve.
- C. Administration and Finance Committee (AFC) Meeting Minutes Approve meeting minutes of July 26, 2022.
- D. Financial Statement Income Statement and Balance Sheet for July 30, 2022, and August 31, 2022.
- E. Investment Activity Report Monthly Report of Investments Activity.
- F. Water Production and Consumption Monthly water production and consumption figures.
- G. Prominent Issues Update Status summaries on certain on-going active issues.
- H. Projects and Operations Update Status summaries on projects and operations matters.
- I. Groundwater Level Patterns [Quarterly in January, April, July, and October] Tracking patterns of groundwater elevations relative to ground surface.
- J. Conservation Program Update [Quarterly in January, April, July, and October] Update on SAWCo's existing water conservation programs
- K. Correspondence of Interest
- 5. Board Committee Delegate Report:
  - A. PVPA Representative Report Verbal report by representative.
  - B. Six Basins Representative Report Verbal report by representative.
  - C. Chino Basin Representative Report Verbal report by representative.

# Tuesday, September 20, 2022

An open meeting of the Board of Directors of the San Antonio Water Company (SAWCo) was called to order at 5:00 p.m. on the above date at the City of Upland Council Chambers, 460 N. Euclid Ave., Upland, California. Directors present were Rudy Zuniga, Will Elliott, Martha Goss, Bill Velto, and Kati Parker. Also in attendance were SAWCo's General Manager Brian Lee and Senior Administrative Specialist Kelly Mitchell. President Zuniga presided.