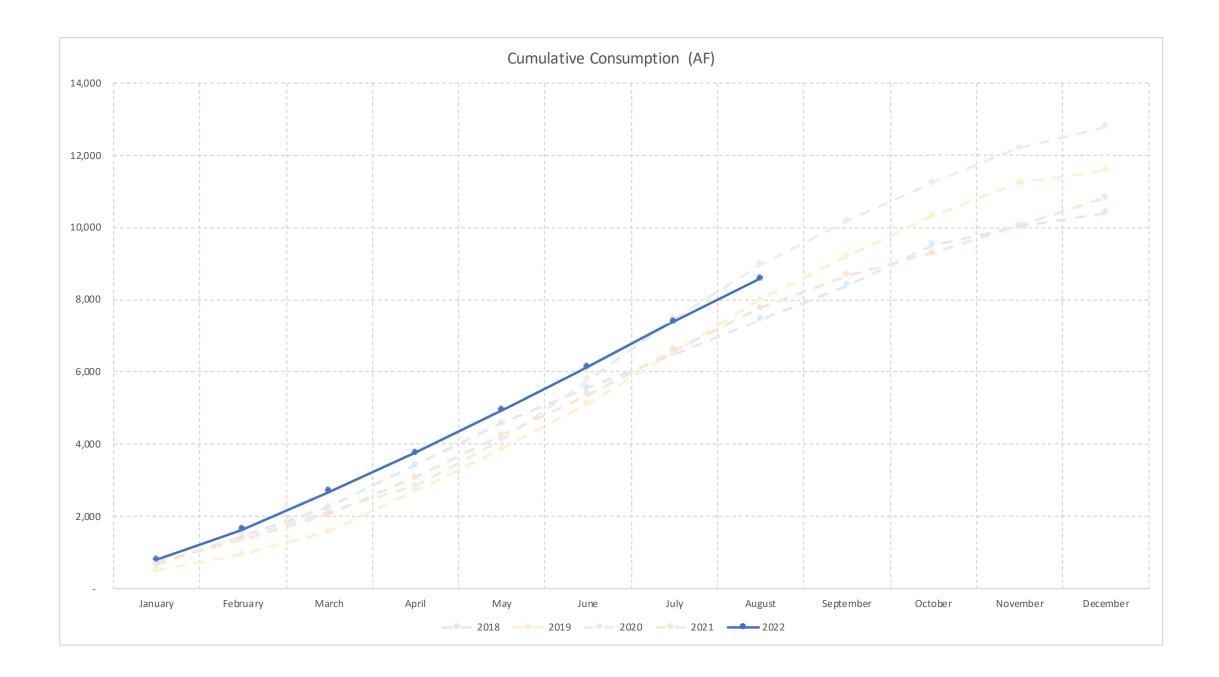

- A. Approval of Board Meeting Minutes Regular Meeting Minutes of September 20, 2022.
- B. Planning, Resources, and Operations Committee (PROC) Meeting Minutes No meeting minutes to approve.
- C. Administration and Finance Committee (AFC) Meeting Minutes Approve meeting minutes of July 26, 2022.
- D. Financial Statement Income Statement and Balance Sheet for July 30, 2022, and August 31, 2022.
- E. Investment Activity Report Monthly Report of Investments Activity.
- F. Water Production and Consumption Monthly water production and consumption figures.
- G. Prominent Issues Update Status summaries on certain on-going active issues.
- H. Projects and Operations Update Status summaries on projects and operations matters.
- I. Groundwater Level Patterns [Quarterly in January, April, July, and October] Tracking patterns of groundwater elevations relative to ground surface.
- J. Conservation Program Update [Quarterly in January, April, July, and October] Update on SAWCo's existing water conservation programs
- K. Correspondence of Interest
- 5. Board Committee Delegate Report:
  - A. PVPA Representative Report Verbal report by representative.
  - B. Six Basins Representative Report Verbal report by representative.
  - C. Chino Basin Representative Report Verbal report by representative.

# Tuesday, September 20, 2022

An open meeting of the Board of Directors of the San Antonio Water Company (SAWCo) was called to order at 5:00 p.m. on the above date at the City of Upland Council Chambers, 460 N. Euclid Ave., Upland, California. Directors present were Rudy Zuniga, Will Elliott, Martha Goss, Bill Velto, and Kati Parker. Also in attendance were SAWCo's General Manager Brian Lee and Senior Administrative Specialist Kelly Mitchell. President Zuniga presided.