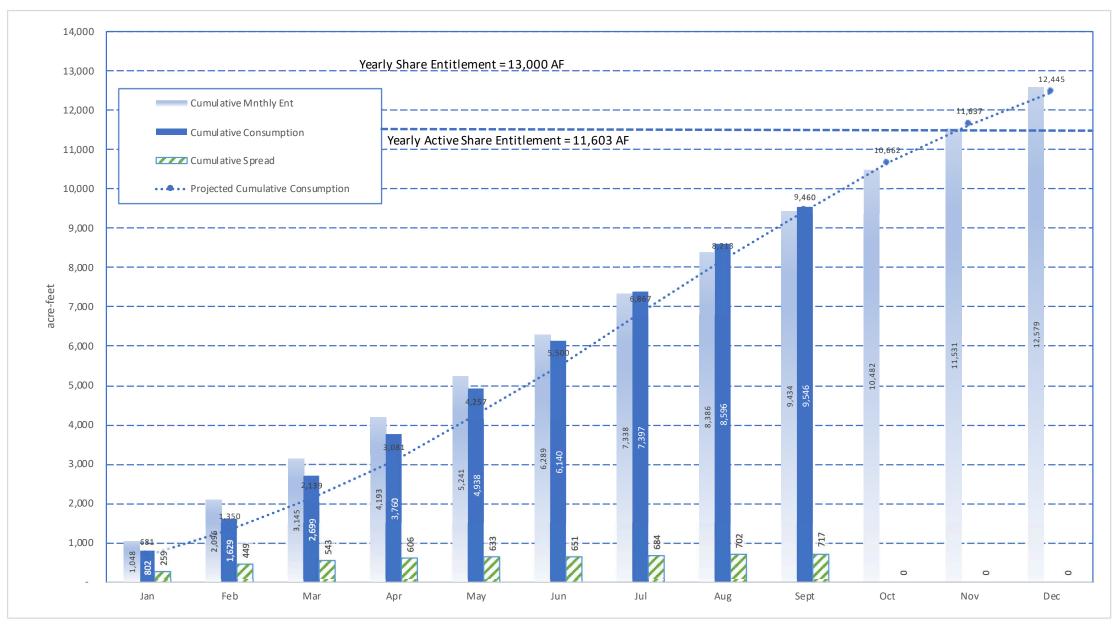

- A. Approval of Board Meeting Minutes Regular Meeting Minutes of September 20, 2022.
- B. Planning, Resources, and Operations Committee (PROC) Meeting Minutes No meeting minutes to approve.
- C. Administration and Finance Committee (AFC) Meeting Minutes Approve meeting minutes of July 26, 2022.
- D. Financial Statement Income Statement and Balance Sheet for July 30, 2022, and August 31, 2022.
- E. Investment Activity Report Monthly Report of Investments Activity.
- F. Water Production and Consumption Monthly water production and consumption figures.
- G. Prominent Issues Update Status summaries on certain on-going active issues.
- H. Projects and Operations Update Status summaries on projects and operations matters.
- I. Groundwater Level Patterns [Quarterly in January, April, July, and October] Tracking patterns of groundwater elevations relative to ground surface.
- J. Conservation Program Update [Quarterly in January, April, July, and October] Update on SAWCo's existing water conservation programs
- K. Correspondence of Interest
- 5. Board Committee Delegate Report:
  - A. PVPA Representative Report Verbal report by representative.
  - B. Six Basins Representative Report Verbal report by representative.
  - C. Chino Basin Representative Report Verbal report by representative.