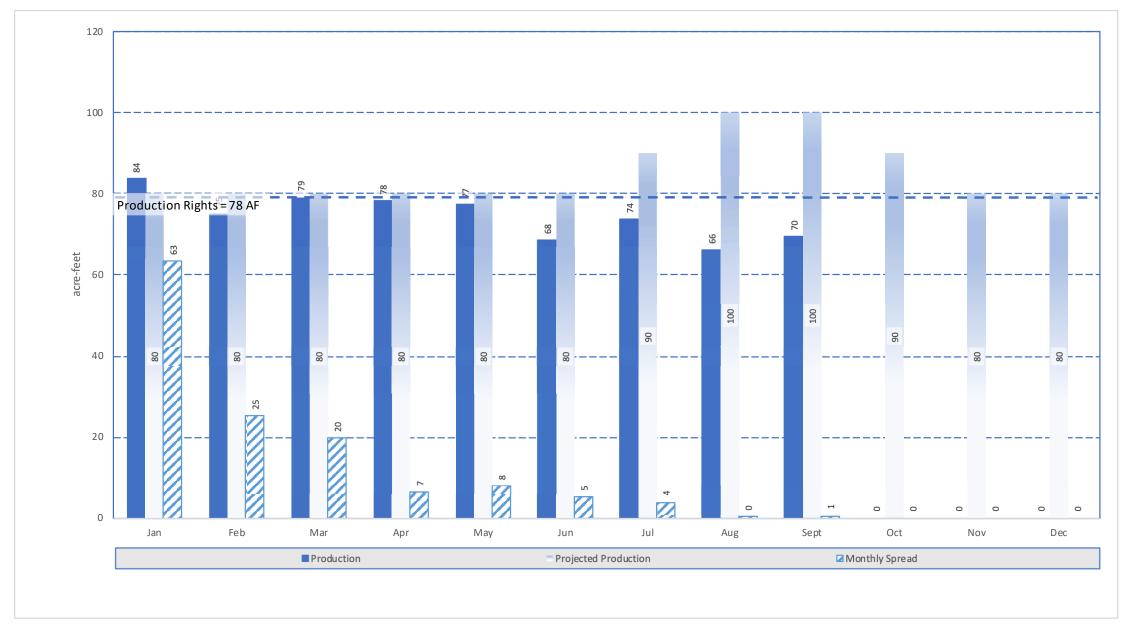

|    |
| % of Yearly Entitlement* | 0.91%  | 2.63%  | 7.24%  | 11.51% | 14.94% | 20.63% | 26.13% | 32.42% | 37.70% | 42.35% | 47.17% | 52.25% | 37.70%    |        |    |

\* - Out months are Exponential Smoothing (ETS) forecasts based on consumption to date









# 2022 Consumption Chart



# 2022 Domestic Consumption



# 2022 Upland Consumption



# 2022 Monte Vista Consumption



# 2022 Ontario Consumption



# 2022 Total Yearly Production



# 2022 Monthly Production



# 2022 Gravity Cumulative



# 2022 Gravity Monthly



# 2022 Cucamonga Basin Cumulative



# 2022 Cucamonga Basin Monthly



# 21-22 Chino Basin Cumulative



# 22-23 Chino Basin Cumulativ



# 2022 Chino Basin Cumulative



# 2022 Chino Basin Monthly



# 2022 Six Basins Cumulative



# 2022 Six Basins Monthly



- A. <u>Water Supply through September 2022</u>
  - Annual entitlement for CY2022 is 13,000 AF
    - Cumulative yearly production was 10,728 AF
    - Cumulative yearly consumption was 9,546 AF
    - Cumulative yearly spread was 717 AF
    - o Cumulative unaccounted water was 465 AF

### Six Basins Production for 2022

- Annual production right is 932 AF.
- Cumulative production was 671AF. Production is sent to the WFA treatment facility to meet City of Ontario and MVWD entitlement.
- The Company spread a total of 134 AF.

## Cucamonga Basin Production for 2022

- Annual production right is 5,669 AF.
- Cumulative production was 5,998 AF.
- The Company spread a total of 583 AF.

## Chino Basin Production for 2022

- Annual production right is 1,232 AF.
- Cumulative production was 369AF.
-