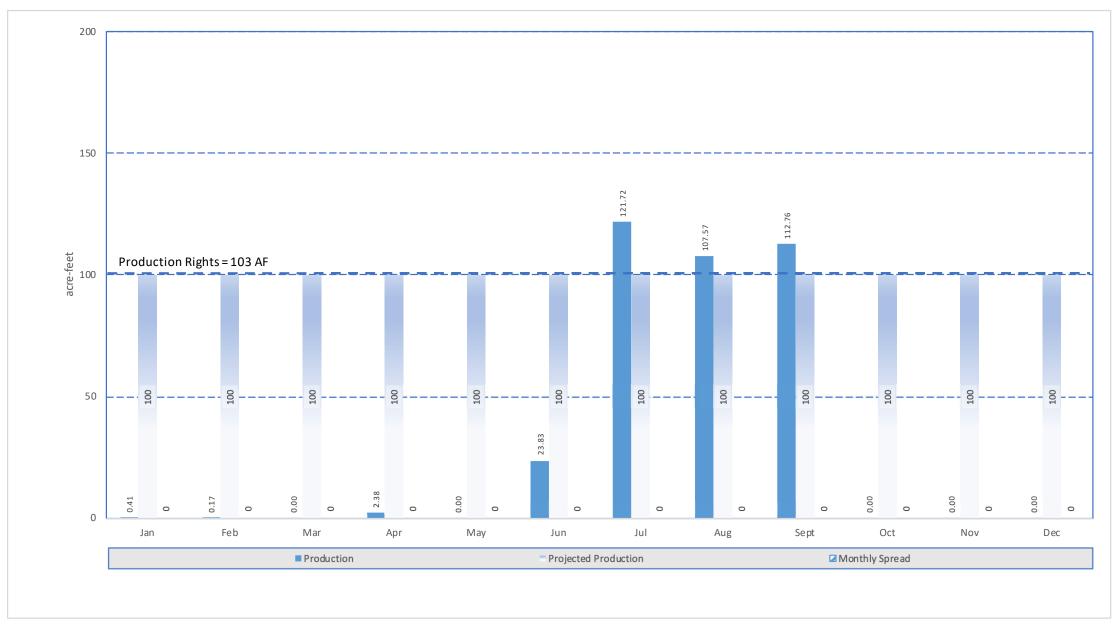

- A. Approval of Board Meeting Minutes Regular Meeting Minutes of September 20, 2022.
- B. Planning, Resources, and Operations Committee (PROC) Meeting Minutes No meeting minutes to approve.
- C. Administration and Finance Committee (AFC) Meeting Minutes Approve meeting minutes of July 26, 2022.
- D. Financial Statement Income Statement and Balance Sheet for July 30, 2022, and August 31, 2022.
- E. Investment Activity Report Monthly Report of Investments Activity.
- F. Water Production and Consumption Monthly water production and consumption figures.
- G. Prominent Issues Update Status summaries on certain on-going active issues.
- H. Projects and Operations Update Status summaries on projects and operations matters.
- I. Groundwater Level Patterns [Quarterly in January, April, July, and October] Tracking patterns of groundwater elevations relative to ground surface.
- J. Conservation Program Update [Quarterly in January, April, July, and October] Update on SAWCo's existing water conservation programs
- K. Correspondence of Interest
- 5. Board Committee Delegate Report:
  - A. PVPA Representative Report Verbal report by representative.
  - B. Six Basins Representative Report Verbal report by representative.
  - C. Chino Basin Representative Report Verbal report by representative.

# Tuesday, September 20, 2022

An open meeting of the Board of Directors of the San Antonio Water Company (SAWCo) was called to order at 5:00 p.m. on the above date at the City of Upland Council Chambers, 460 N. Euclid Ave., Upland, California. Directors present were Rudy Zuniga, Will Elliott, Martha Goss, Bill Velto, and Kati Parker. Also in attendance were SAWCo's General Manager Brian Lee and Senior Administrative Specialist Kelly Mitchell. President Zuniga presided.