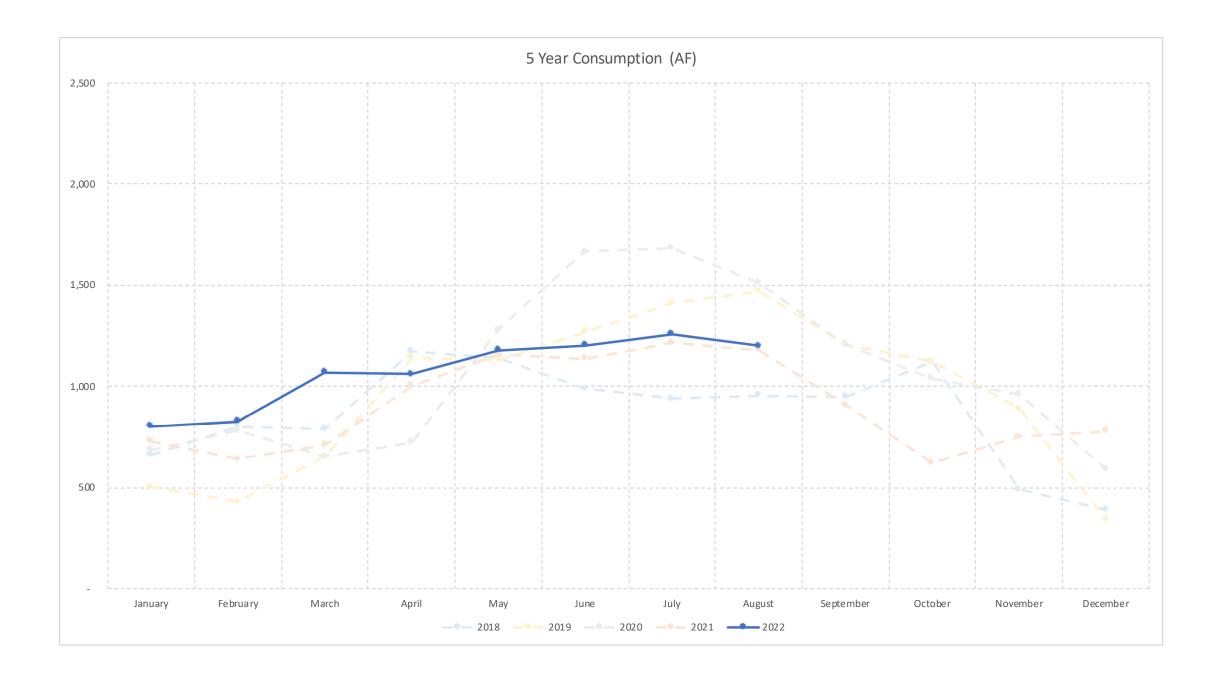

- A. Approval of Board Meeting Minutes Regular Meeting Minutes of September 20, 2022.
- B. Planning, Resources, and Operations Committee (PROC) Meeting Minutes No meeting minutes to approve.
- C. Administration and Finance Committee (AFC) Meeting Minutes Approve meeting minutes of July 26, 2022.
- D. Financial Statement Income Statement and Balance Sheet for July 30, 2022, and August 31, 2022.
- E. Investment Activity Report Monthly Report of Investments Activity.
- F. Water Production and Consumption Monthly water production and consumption figures.
- G. Prominent Issues Update Status summaries on certain on-going active issues.
- H. Projects and Operations Update Status summaries on projects and operations matters.
- I. Groundwater Level Patterns [Quarterly in January, April, July, and October] Tracking patterns of groundwater elevations relative to ground surface.
- J. Conservation Program Update [Quarterly in January, April, July, and October] Update on SAWCo's existing water conservation programs
- K. Correspondence of Interest
- 5. Board Committee Delegate Report:
  - A. PVPA Representative Report Verbal report by representative.
  - B. Six Basins Representative Report Verbal report by representative.
  - C. Chino Basin Representative Report Verbal report by representative.

# Tuesday, September 20, 2022

An open meeting of the Board of Directors of the San Antonio Water Company (SAWCo) was called to order at 5:00 p.m. on the above date at the City of Upland Council Chambers, 460 N. Euclid Ave., Upland, California. Directors present were Rudy Zuniga, Will Elliott, Martha Goss, Bill Velto, and Kati Parker. Also in attendance were SAWCo's General Manager Brian Lee and Senior Administrative Specialist Kelly Mitchell. President Zuniga presided.