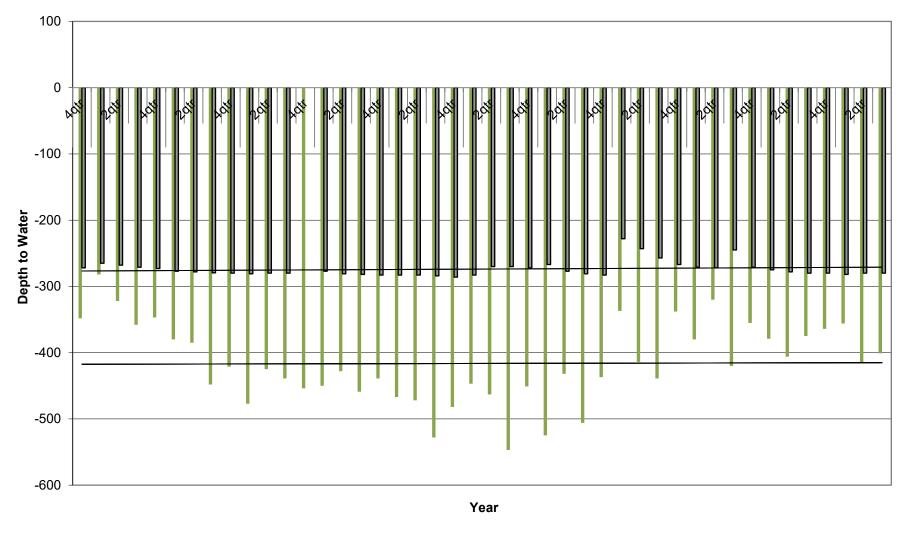

019 pumping levels for wells 26 and 27A 416

\*Most static water levels not available due to 2,3,24,31,32,16,26,27 all running during third quarter 2022

0

# Cucamonga Basin Water Levels



|                     |                     | 1.001               |                     |                     |                     |
|---------------------|---------------------|---------------------|---------------------|---------------------|---------------------|
| Series1             | Linear (Series1)    | Linear (Series1)    | Linear (Series1)    | Linear (Series1)    | —— Linear (Series1) |
| —— Linear (Series1) | —— Linear (Series1) | —— Linear (Series1) | Linear (Series1)    | —— Linear (Series1) | —— Linear (Series1) |
| —— Linear (Series1) |

# **Chino Basin Water Levels**



# Six Basins



| Well 26 & 27A & 25A          | Well 28                      | -448 -279.4                  |
|------------------------------|------------------------------|------------------------------|
| Linear (Well 26 & 27A & 25A) | Linear (Well 26 & 27A & 25A) | Linear (Well 26 & 27A & 25A) |

# Item Title: Conservation Programs Update

## Purpose:

Update on the Company's existing water conservation programs

### I. Local Assistance in meeting Best Management Practices

### Conservation rebates 2022: not available

| Residential Rebate Programs-             | Devices/ | Est. gallons | Total est. gallons |
|------------------------------------------|----------|--------------|--------------------|
| (Fiscal year) thru Metropolitan          | Rebates  | saved/       | saved per year*    |
| Water D