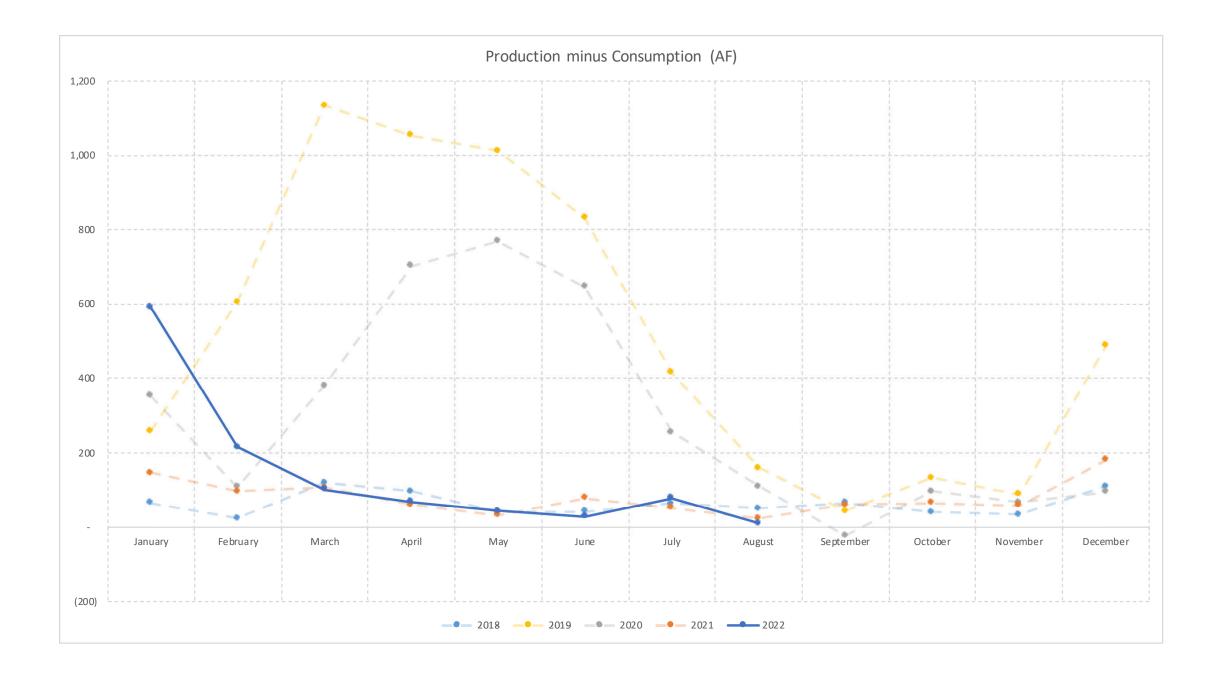

- A. Approval of Board Meeting Minutes Regular Meeting Minutes of September 20, 2022.
- B. Planning, Resources, and Operations Committee (PROC) Meeting Minutes No meeting minutes to approve.
- C. Administration and Finance Committee (AFC) Meeting Minutes Approve meeting minutes of July 26, 2022.
- D. Financial Statement Income Statement and Balance Sheet for July 30, 2022, and August 31, 2022.
- E. Investment Activity Report Monthly Report of Investments Activity.
- F. Water Production and Consumption Monthly water production and consumption figures.
- G. Prominent Issues Update Status summaries on certain on-going active issues.
- H. Projects and Operations Update Status summaries on projects and operations matters.
- I. Groundwater Level Patterns [Quarterly in January, April, July, and October] Tracking patterns of groundwater elevations relative to ground surface.
- J. Conservation Program Update [Quarterly in January, April, July, and October] Update on SAWCo's existing water conservation programs
- K. Correspondence of Interest
- 5. Board Committee Delegate Report:
  - A. PVPA Representative Report Verbal report by representative.
  - B. Six Basins Representative Report Verbal report by representative.
  - C. Chino Basin Representative Report Verbal report by representative.

# Tuesday, September 20, 2022

An open meeting of the Board of Directors of the San Antonio Water Company (SAWCo) was called to order at 5:00 p.m. on the above date at the City of Upland Council Chambers, 460 N. Euclid Ave., Upland, California. Directors present were Rudy Zuniga, Will Elliott, Martha Goss, Bill Velto, and Kati Parker. Also in attendance were SAWCo's General Manager Brian Lee and Senior Administrative Specialist Kelly Mitchell. President Zuniga presided.