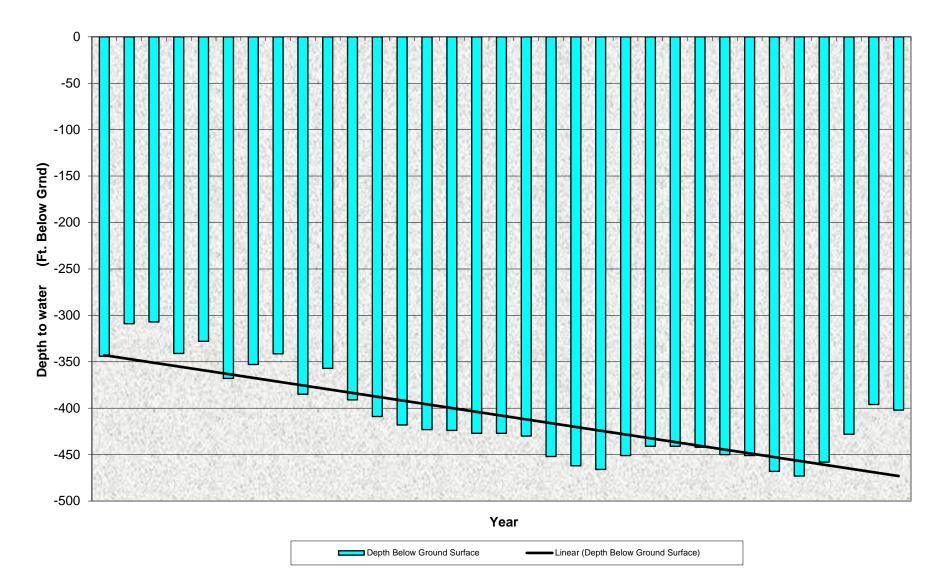

### 4. Consent Calendar Items:

All items listed hereunder are considered to be routine and there will be no separate discussion of these items unless members of the board request specific items to be removed from the consent calendar for separate action. All items listed or remaining will be voted upon in a single action.

- A. Approval of Board Meeting Minutes Regular Meeting Minutes of December 17, 2019.
- B. Planning, Resources, and Operations Committee (PROC) Meeting Minutes No meeting minutes to report.
- C. Administration and Finance Committee (AFC) Meeting Minutes No meeting minutes to report.
- D. Financial Statement Income Statement and Balance Sheet for November 30, 2019 and year-to-date.
- E. Investment Activity Report Monthly Report of Investments Activity.
- F. Water Production and Consumption Monthly water production and consumption figures.
- G. Prominent Issues Update Status summaries on certain on-going active issues.
- H. Projects and Operations Update Status summaries on projects and operations matters.
- I. Groundwater Level Patterns [Quarterly in January, April, July, and October] Tracking patterns of groundwater elevations relative to ground surface.
- J. Correspondence of Interest

Status summaries on certain on-going active issues.

- I. Projects and Operations Update Status summaries on projects and operations matters.
- J. Groundwater Level patterns [Quarterly in January, April, July, and October] Tracking patterns of groundwater elevations relative to ground surface.
- K. Correspondence of Interest