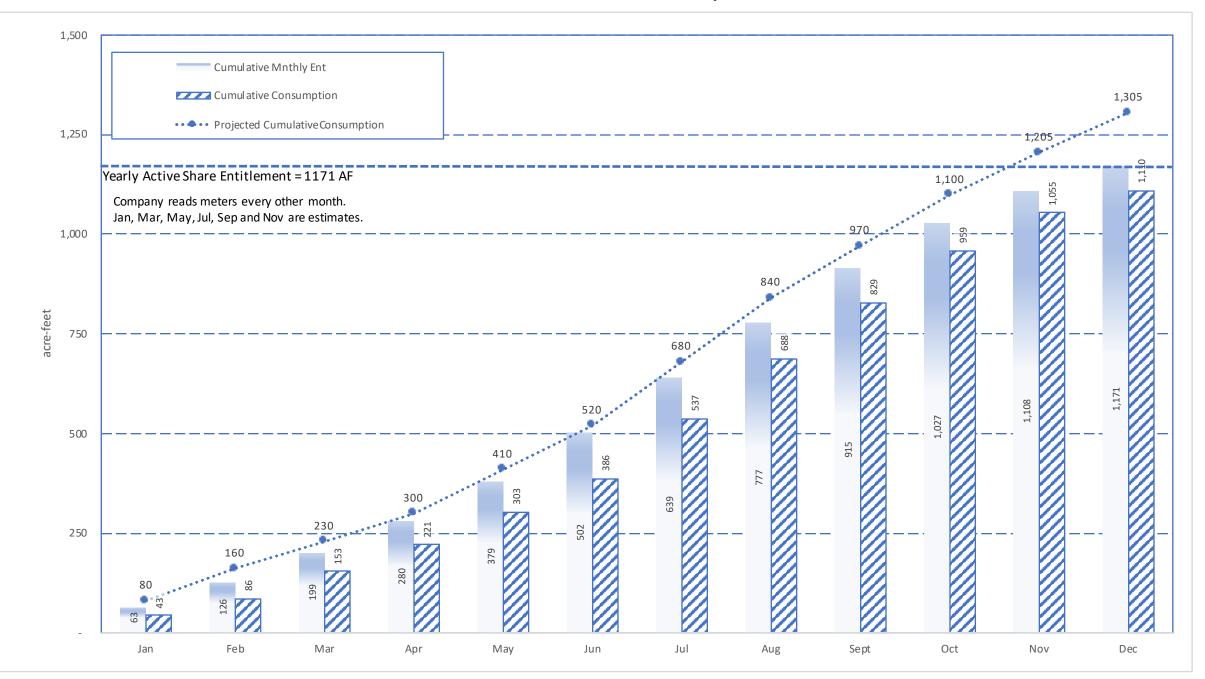

mption              | 0.21   | 0.12   | 0.23   | 3.33   | 1.23   | 4.79   | 6.50   | 9.77   | 7.57   | 5.86   | 5.16   | 0.29   |           |        |    |
| CumulativeConsumption    | 0.21   | 0.33   | 0.56   | 3.89   | 5.12   | 9.90   | 16.40  | 26.17  | 33.74  | 39.60  | 44.76  | 45.05  | 45.05     |        |    |
| Cumulative Entitlement   | 5.10   | 10.19  | 16.04  | 22.55  | 30.57  | 40.43  | 51.54  | 62.65  | 73.76  | 82.78  | 89.30  | 94.39  | 94.38     |        |    |
| % of Yearly Entitlement* | 0.22%  | 0.34%  | 0.59%  | 4.12%  | 5.42%  | 10.49% | 17.38% | 27.73% | 35.75% | 41.96% | 47.42% | 47.73% | 47.73%    |        |    |

\* - Out months are Exponential Smoothing (ETS) forecasts based on consumption to date

# 2019 Production and Consumption



# 2019 Domestic Consumption



# 2019 Upland Consumption



# 2019 Monte Vista Consumption



# 2019 Ontario Consumption



# 2019 Total Yearly Production



# 2019 Monthly Production



# 2019 Gravity Cumulative



# 2019 Gravity Monthly



2019 Cucamonga Basin Cumulative



# 2019 Cucamonga Basin Monthly



# 2019 Chino Basin Cumulative



# 2019 Chino Basin Monthly



# 2019 Six Basins Cumulative



# 2019 Six Basins Monthly



### A. <u>Water Supply through December 2019</u>

- Annual entitlement for CY2019 is 12,000 AF
  - Cumulative yearly production was 17,796 AF
  - o Cumulative yearly consumption was 11,576 AF
  - o Cumulative yearly spread was 6,283 AF
  - Cumulative unaccounted water was (62.66 AF)

#### Six Basins Production for 2019

- Annual production right is 932 AF.
- Cumulative production was 1,180 A