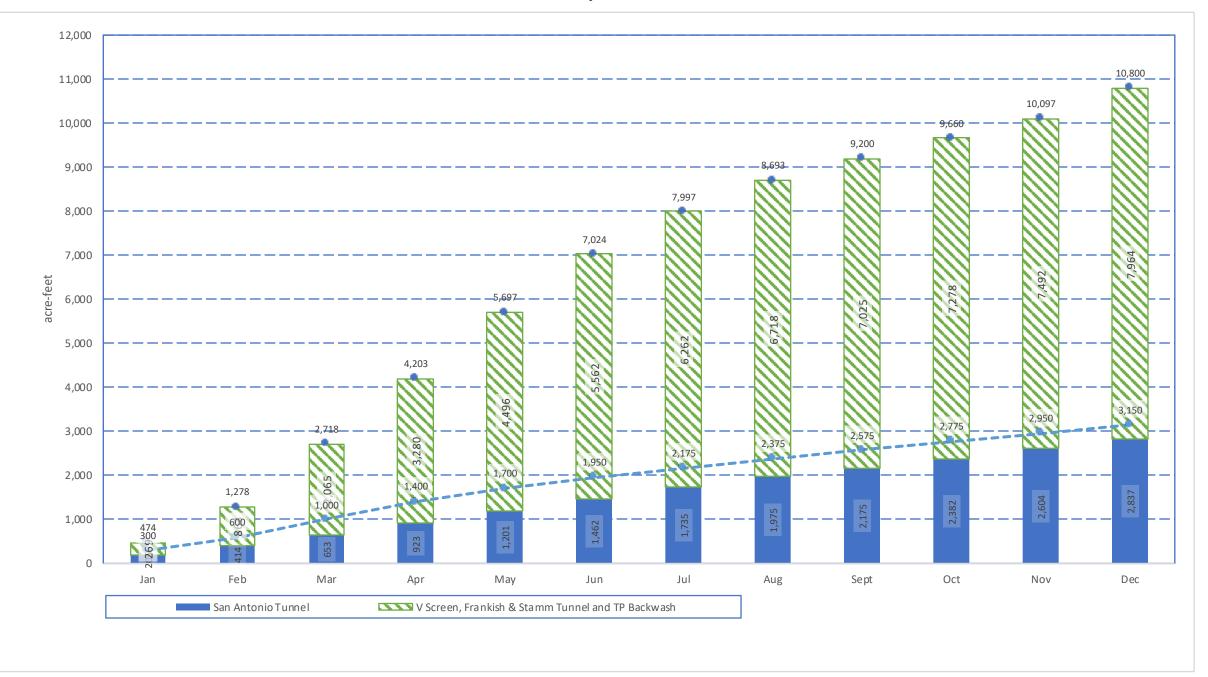

0.21   | 0.33   | 0.56   | 3.89   | 5.12   | 9.90   | 16.40  | 26.17  | 33.74  | 39.60  | 44.76  | 45.05  | 45.05     |        |    |
| Cumulative Entitlement   | 5.10   | 10.19  | 16.04  | 22.55  | 30.57  | 40.43  | 51.54  | 62.65  | 73.76  | 82.78  | 89.30  | 94.39  | 94.38     |        |    |
| % of Yearly Entitlement* | 0.22%  | 0.34%  | 0.59%  | 4.12%  | 5.42%  | 10.49% | 17.38% | 27.73% | 35.75% | 41.96% | 47.42% | 47.73% | 47.73%    |        |    |

\* - Out months are Exponential Smoothing (ETS) forecasts based on consumption to date

# 2019 Production and Consumption



# 2019 Domestic Consumption



# 2019 Upland Consumption



# 2019 Monte Vista Consumption



# 2019 Ontario Consumption



# 2019 Total Yearly Production



# 2019 Monthly Production



# 2019 Gravity Cumulative



# 2019 Gravity Monthly



2019 Cucamonga Basin Cumulative



# 2019 Cucamonga Basin Monthly



# 2019 Chino Basin Cumulative



# 2019 Chino Basin Monthly



# 2019 Six Basins Cumulative



# 2019 Six Basins Monthly



### A. <u>Water Supply through December 2019</u>

- Annual entitlement for CY2019 is 12,000 AF
  - Cumulative yearly production was 17,796 AF
  - o Cumulative yearly consumption was 11,576 AF
  - o Cumulative yearly spread was 6,283 AF
  - Cumulative unaccounted water was (62.66 AF)

#### Six Basins Production for 2019

- Annual production right is 932 AF.
- Cumulative production was 1,180 AF. Production is sent to the WFA treatment facility to meet City of Ontario and MVWD entitlement.
- The Company has spread a total of 765 AF.

#### Cucamonga Basin Production for 2019