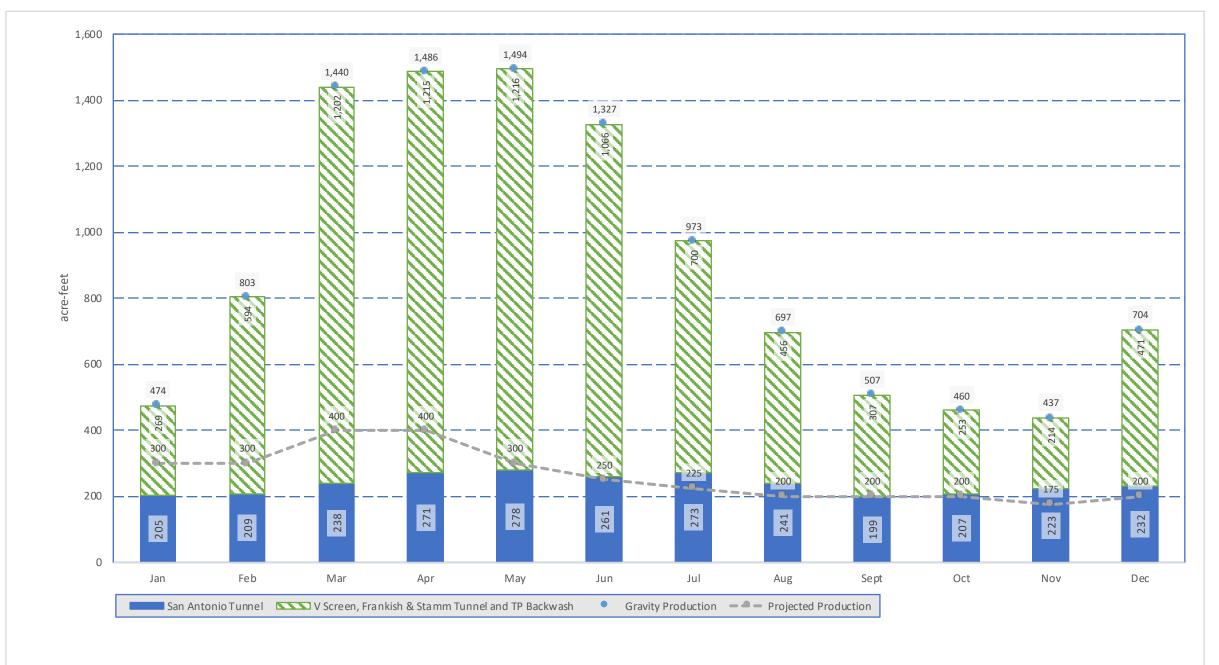

3.89   | 5.12   | 9.90   | 16.40  | 26.17  | 33.74  | 39.60  | 44.76  | 45.05  | 45.05     |        |    |
| Cumulative Entitlement   | 5.10   | 10.19  | 16.04  | 22.55  | 30.57  | 40.43  | 51.54  | 62.65  | 73.76  | 82.78  | 89.30  | 94.39  | 94.38     |        |    |
| % of Yearly Entitlement* | 0.22%  | 0.34%  | 0.59%  | 4.12%  | 5.42%  | 10.49% | 17.38% | 27.73% | 35.75% | 41.96% | 47.42% | 47.73% | 47.73%    |        |    |

\* - Out months are Exponential Smoothing (ETS) forecasts based on consumption to date

# 2019 Production and Consumption



# 2019 Domestic Consumption



# 2019 Upland Consumption



# 2019 Monte Vista Consumption



# 2019 Ontario Consumption



# 2019 Total Yearly Production



# 2019 Monthly Production



# 2019 Gravity Cumulative



# 2019 Gravity Monthly



2019 Cucamonga Basin Cumulative



# 2019 Cucamonga Basin Monthly



# 2019 Chino Basin Cumulative



# 2019 Chino Basin Monthly



# 2019 Six Basins Cumulative



# 2019 Six Basins Monthly



### A. <u>Water Supply through December 2019</u>

- Annual entitlement for CY2019 is 12,000 AF
  - Cumulative yearly production was 17,796 AF
  - o Cumulative yearly consumption was 11,576 AF
  - o Cumulative yearly spread was 6,283 AF
  - Cumulative unaccounted water was (62.66 AF)

#### Six Basins Production for 2019

- Annual production right is 932 AF.
- Cumulative production was 1,180 AF. Production is sent to the WFA treatment facility to meet City of Ontario and MVWD entitlement.
- The Company has spread a total of 765 AF.

#### Cucamonga Basin Production for 2019

- Annual production right