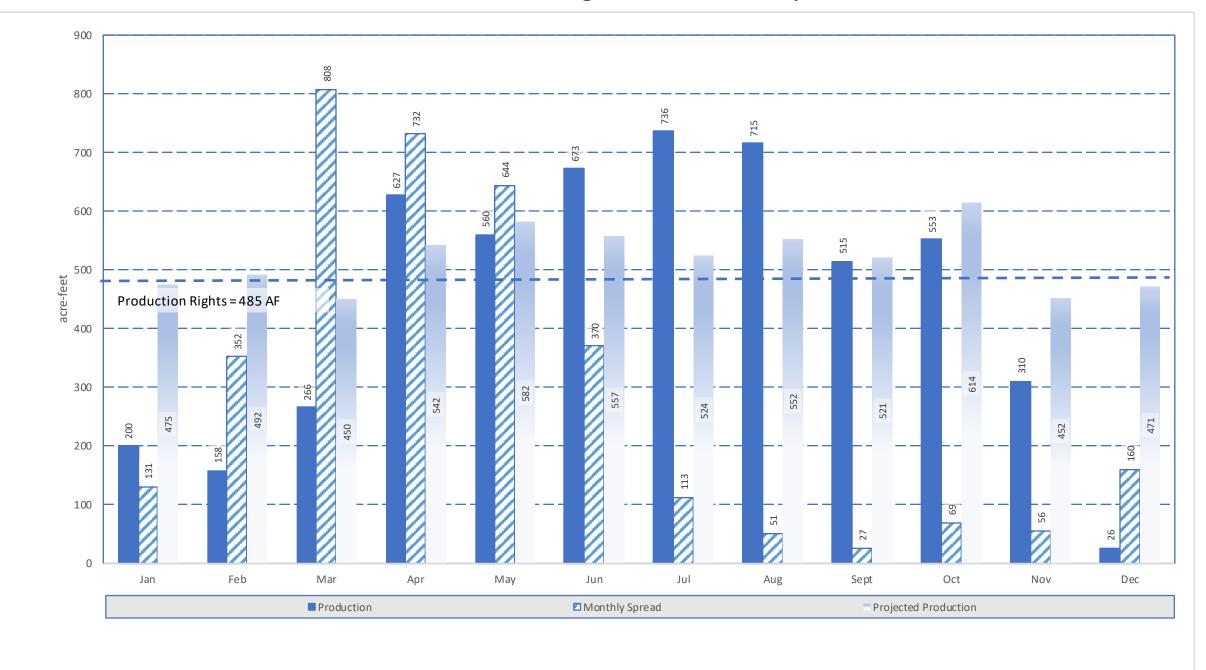

| 45.05  | 45.05     |        |    |
| Cumulative Entitlement   | 5.10   | 10.19  | 16.04  | 22.55  | 30.57  | 40.43  | 51.54  | 62.65  | 73.76  | 82.78  | 89.30  | 94.39  | 94.38     |        |    |
| % of Yearly Entitlement* | 0.22%  | 0.34%  | 0.59%  | 4.12%  | 5.42%  | 10.49% | 17.38% | 27.73% | 35.75% | 41.96% | 47.42% | 47.73% | 47.73%    |        |    |

\* - Out months are Exponential Smoothing (ETS) forecasts based on consumption to date

# 2019 Production and Consumption



# 2019 Domestic Consumption



# 2019 Upland Consumption



# 2019 Monte Vista Consumption



# 2019 Ontario Consumption



# 2019 Total Yearly Production



# 2019 Monthly Production



# 2019 Gravity Cumulative



# 2019 Gravity Monthly



2019 Cucamonga Basin Cumulative



# 2019 Cucamonga Basin Monthly



# 2019 Chino Basin Cumulative



# 2019 Chino Basin Monthly



# 2019 Six Basins Cumulative



# 2019 Six Basins Monthly



### A. <u>Water Supply through December 2019</u>

- Annual entitlement for CY2019 is 12,000 AF
  - Cumulative yearly production was 17,796 AF
  - o Cumulative yearly consumption was 11,576 AF
  - o Cumulative yearly spread was 6,283 AF
  - Cumulative unaccounted water was (62.66 AF)

#### Six Basins Production for 2019

- Annual production right is 932 AF.
- Cumulative production was 1,180 AF. Production is sent to the WFA treatment facility to meet City of Ontario and MVWD entitlement.
- The Company has spread a total of 765 AF.

#### Cucamonga Basin Production for 2019

- Annual production right is 5,818 AF.
- Cumulative production was 5,340 AF.
- The Company has