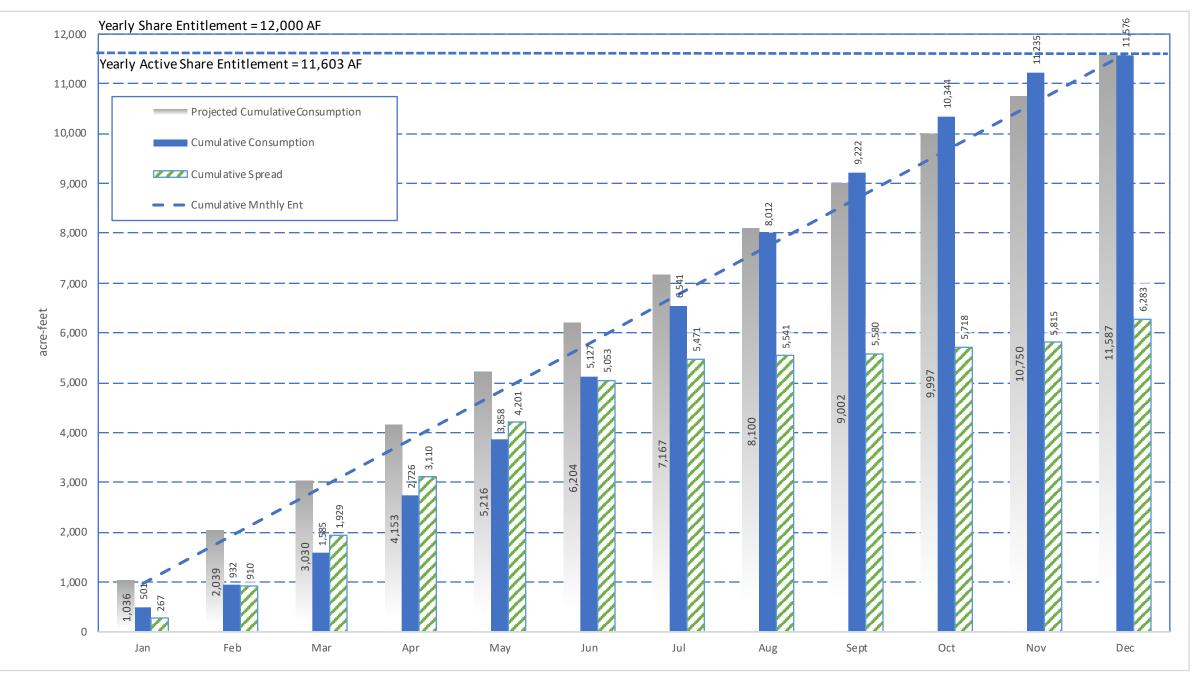

--------|--------|----|
| Consumption              | 0.21   | 0.12   | 0.23   | 3.33   | 1.23   | 4.79   | 6.50   | 9.77   | 7.57   | 5.86   | 5.16   | 0.29   |           |        |    |
| CumulativeConsumption    | 0.21   | 0.33   | 0.56   | 3.89   | 5.12   | 9.90   | 16.40  | 26.17  | 33.74  | 39.60  | 44.76  | 45.05  | 45.05     |        |    |
| Cumulative Entitlement   | 5.10   | 10.19  | 16.04  | 22.55  | 30.57  | 40.43  | 51.54  | 62.65  | 73.76  | 82.78  | 89.30  | 94.39  | 94.38     |        |    |
| % of Yearly Entitlement* | 0.22%  | 0.34%  | 0.59%  | 4.12%  | 5.42%  | 10.49% | 17.38% | 27.73% | 35.75% | 41.96% | 47.42% | 47.73% | 47.73%    |        |    |

\* - Out months are Exponential Smoothing (ETS) forecasts based on consumption to date

# 2019 Production and Consumption



# 2019 Domestic Consumption



# 2019 Upland Consumption



# 2019 Monte Vista Consumption



# 2019 Ontario Consumption



# 2019 Total Yearly Production



# 2019 Monthly Production



# 2019 Gravity Cumulative



# 2019 Gravity Monthly



2019 Cucamonga Basin Cumulative



# 2019 Cucamonga Basin Monthly



# 2019 Chino Basin Cumulative



# 2019 Chino Basin Monthly



# 2019 Six Basins Cumulative



# 2019 Six Basins Monthly



### A. <u>Water Supply through December 2019</u>

- Annual entitlement for CY2019 is 12,000 AF
  - Cumulative yearly production was 17,796 AF
  - o Cumulative yearly consumption was 11,576 AF
  - o Cumulative yearly spread was 6,283 AF
  - Cumulative unaccounted water was (62.66 AF)

#### Six Basins Production for 2019

- Annual production right is 932 AF.
- Cu