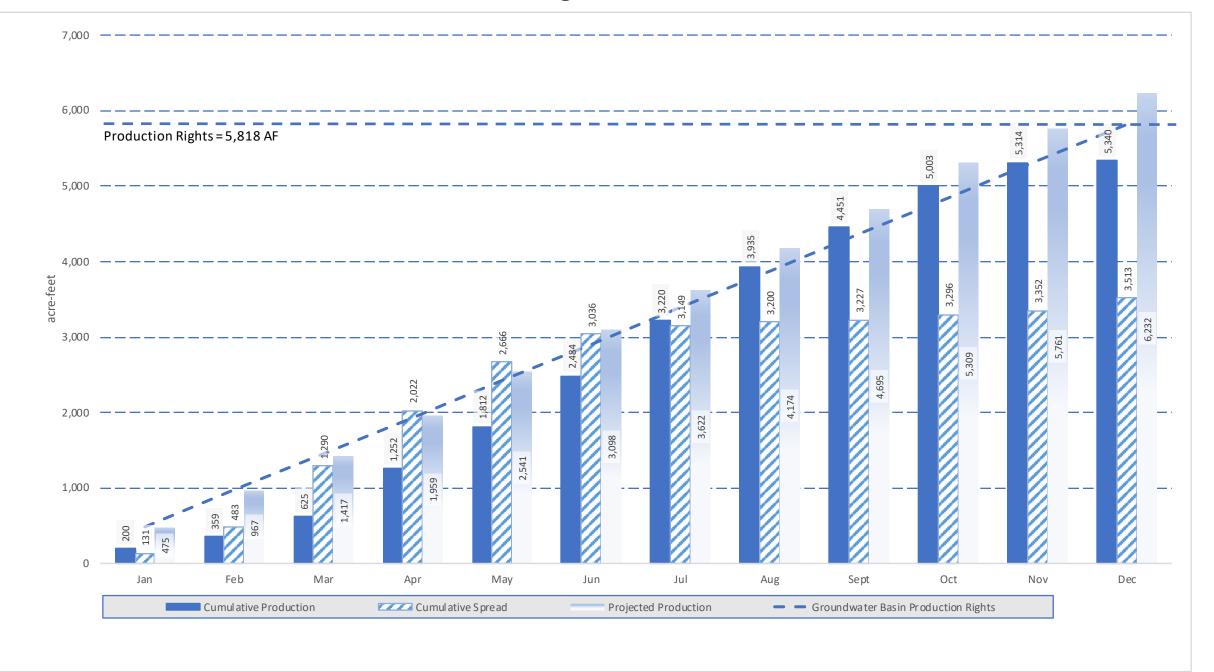

| 26.17  | 33.74  | 39.60  | 44.76  | 45.05  | 45.05     |        |    |
| Cumulative Entitlement   | 5.10   | 10.19  | 16.04  | 22.55  | 30.57  | 40.43  | 51.54  | 62.65  | 73.76  | 82.78  | 89.30  | 94.39  | 94.38     |        |    |
| % of Yearly Entitlement* | 0.22%  | 0.34%  | 0.59%  | 4.12%  | 5.42%  | 10.49% | 17.38% | 27.73% | 35.75% | 41.96% | 47.42% | 47.73% | 47.73%    |        |    |

\* - Out months are Exponential Smoothing (ETS) forecasts based on consumption to date

# 2019 Production and Consumption



# 2019 Domestic Consumption



# 2019 Upland Consumption



# 2019 Monte Vista Consumption



# 2019 Ontario Consumption



# 2019 Total Yearly Production



# 2019 Monthly Production



# 2019 Gravity Cumulative



# 2019 Gravity Monthly



2019 Cucamonga Basin Cumulative



# 2019 Cucamonga Basin Monthly



# 2019 Chino Basin Cumulative



# 2019 Chino Basin Monthly



# 2019 Six Basins Cumulative



# 2019 Six Basins Monthly



### A. <u>Water Supply through December 2019</u>

- Annual entitlement for CY2019 is 12,000 AF
  - Cumulative yearly production was 17,796 AF
  - o Cumulative yearly consumption was 11,576 AF
  - o Cumulative yearly spread was 6,283 AF
  - Cumulative unaccounted water was (62.66 AF)

#### Six Basins Production for 2019

- Annual production right is 932 AF.
- Cumulative production was 1,180 AF. Production is sent to the WFA treatment facility to meet City of Ontario and MVWD entitlement.
- The Company has spread a total of 765 AF.

#### Cucamonga Basin Production for 2019

- Annual production right is 5,818 AF.
- Cumulative productio