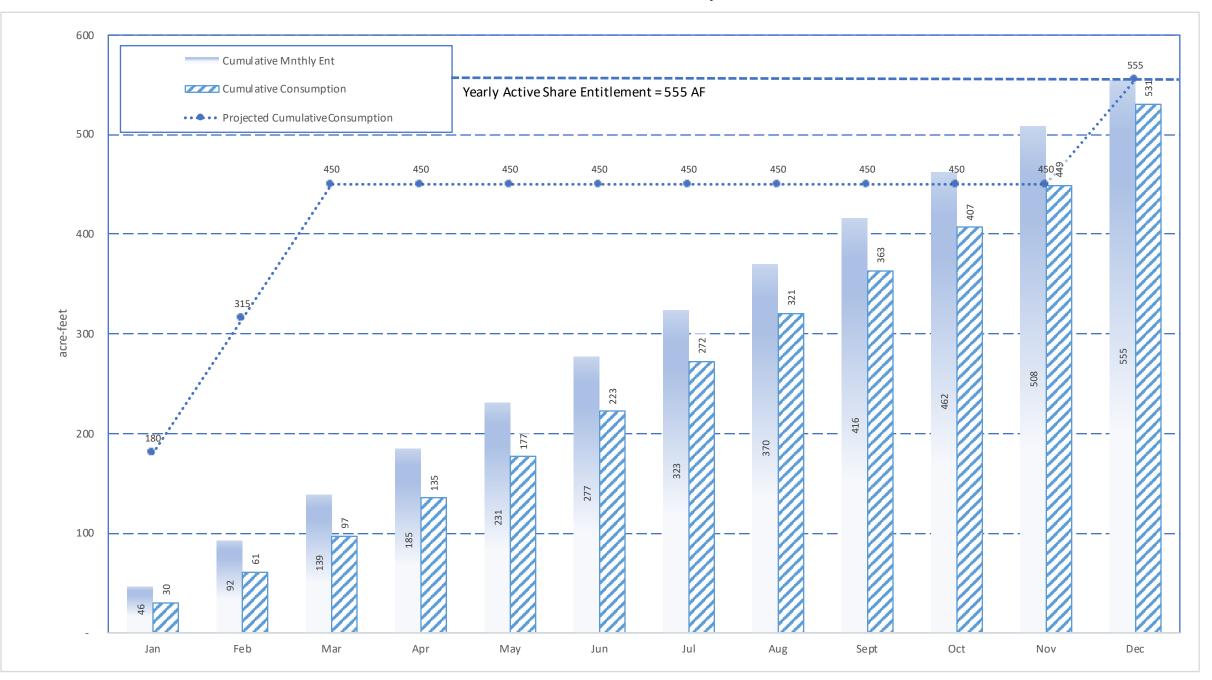

7.57   | 5.86   | 5.16   | 0.29   |           |        |    |
| CumulativeConsumption    | 0.21   | 0.33   | 0.56   | 3.89   | 5.12   | 9.90   | 16.40  | 26.17  | 33.74  | 39.60  | 44.76  | 45.05  | 45.05     |        |    |
| Cumulative Entitlement   | 5.10   | 10.19  | 16.04  | 22.55  | 30.57  | 40.43  | 51.54  | 62.65  | 73.76  | 82.78  | 89.30  | 94.39  | 94.38     |        |    |
| % of Yearly Entitlement* | 0.22%  | 0.34%  | 0.59%  | 4.12%  | 5.42%  | 10.49% | 17.38% | 27.73% | 35.75% | 41.96% | 47.42% | 47.73% | 47.73%    |        |    |

\* - Out months are Exponential Smoothing (ETS) forecasts based on consumption to date

# 2019 Production and Consumption



# 2019 Domestic Consumption



# 2019 Upland Consumption



# 2019 Monte Vista Consumption



# 2019 Ontario Consumption



# 2019 Total Yearly Production



# 2019 Monthly Production



# 2019 Gravity Cumulative



# 2019 Gravity Monthly



2019 Cucamonga Basin Cumulative



# 2019 Cucamonga Basin Monthly



# 2019 Chino Basin Cumulative



# 2019 Chino Basin Monthly



# 2019 Six Basins Cumulative



# 2019 Six Basins Monthly



### A. <u>Water Supply through December 2019</u>

- Annual entitlement for CY2019 is 12,000 AF
  - Cumulative yearly production was 17,796 AF
  - o Cumulative yearly consumption was 11,576 AF
  - o Cumulative yearly spread was 6,283 AF
  - Cumulative unaccounted water was (62.66 AF)

#### Six Basins Production for 2019

- Annual production right is 932 AF.
- Cumulative production was 1,180 AF. Production is sent to the WFA treatment facility to meet City of Ontario and MVWD entitlem