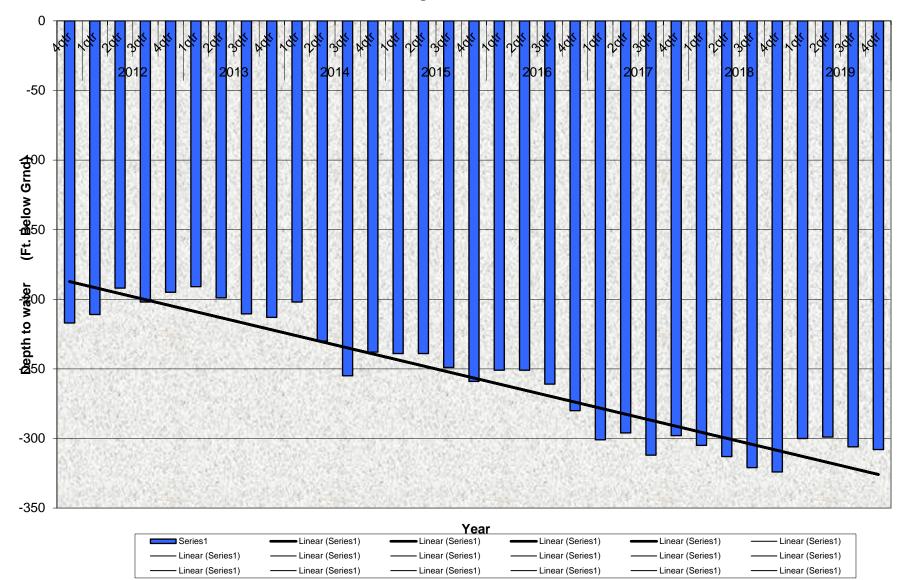

### 4. Consent Calendar Items:

All items listed hereunder are considered to be routine and there will be no separate discussion of these items unless members of the board request specific items to be removed from the consent calendar for separate action. All items listed or remaining will be voted upon in a single action.

- A. Approval of Board Meeting Minutes Regular Meeting Minutes of December 17, 2019.
- B. Planning, Resources, and Operations Committee (PROC) Meeting Minutes No meeting minutes to report.
- C. Administration and Finance Committee (AFC) Meeting Minutes No meeting minutes to report.
- D. Financial Statement Income Statement and Balance Sheet for November 30, 2019 and year-to-date.
- E. Investment Activity Report Monthly Report of Investments Activity.
- F. Water Production and Consumption Monthly water production and consumption figures.
- G. Prominent Issues Update Status summaries on certain on-going active issues.
- H. Projects and Operations Update Status summaries on projects and operations matters.
- I. Groundwater Level Patterns [Quarterly in January, April, July, and October] Tracking patterns of groundwater elevations relative to ground surface.
- J. Correspondence of Interest

Status summaries on certain on-going active issues.

- I. Projects and Operations Update Status summaries on projects and operations matters.
- J. Groundwater Level patterns [Quarterly in January, April, July, and October] Tracking patterns of groundwater elevations relative to ground surface.
- K. Correspondence of Interest