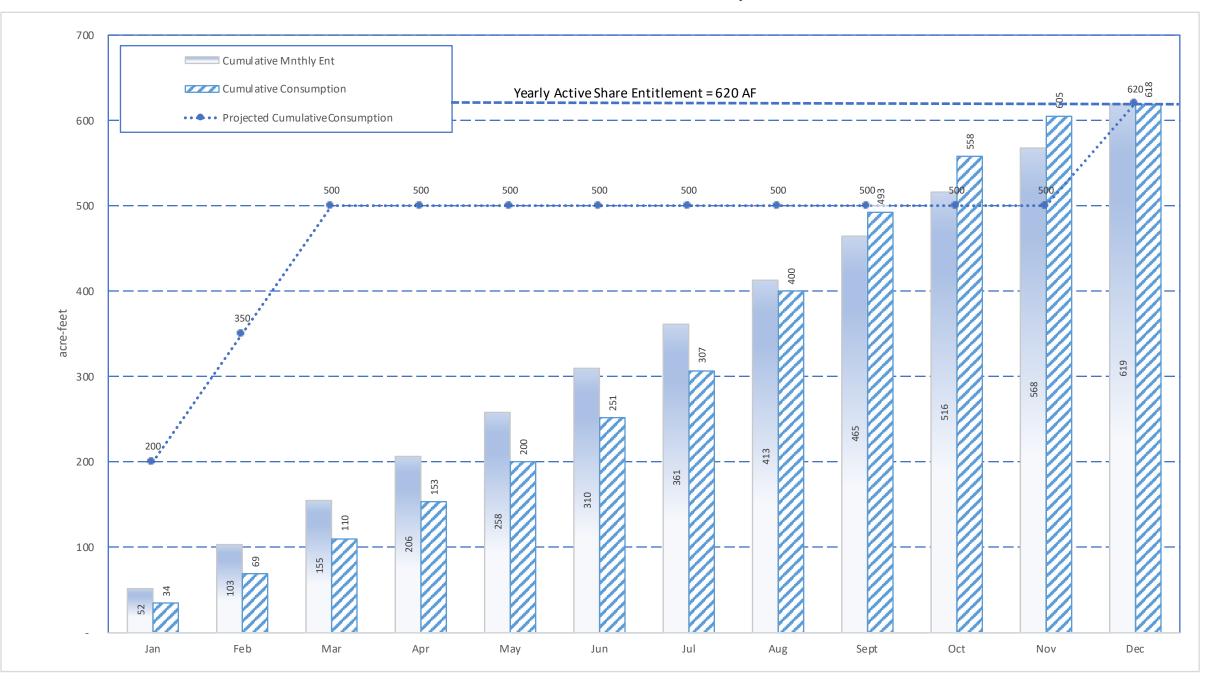

| 4.79   | 6.50   | 9.77   | 7.57   | 5.86   | 5.16   | 0.29   |           |        |    |
| CumulativeConsumption    | 0.21   | 0.33   | 0.56   | 3.89   | 5.12   | 9.90   | 16.40  | 26.17  | 33.74  | 39.60  | 44.76  | 45.05  | 45.05     |        |    |
| Cumulative Entitlement   | 5.10   | 10.19  | 16.04  | 22.55  | 30.57  | 40.43  | 51.54  | 62.65  | 73.76  | 82.78  | 89.30  | 94.39  | 94.38     |        |    |
| % of Yearly Entitlement* | 0.22%  | 0.34%  | 0.59%  | 4.12%  | 5.42%  | 10.49% | 17.38% | 27.73% | 35.75% | 41.96% | 47.42% | 47.73% | 47.73%    |        |    |

\* - Out months are Exponential Smoothing (ETS) forecasts based on consumption to date

# 2019 Production and Consumption



# 2019 Domestic Consumption



# 2019 Upland Consumption



# 2019 Monte Vista Consumption



# 2019 Ontario Consumption



# 2019 Total Yearly Production



# 2019 Monthly Production



# 2019 Gravity Cumulative



# 2019 Gravity Monthly



2019 Cucamonga Basin Cumulative



# 2019 Cucamonga Basin Monthly



# 2019 Chino Basin Cumulative



# 2019 Chino Basin Monthly



# 2019 Six Basins Cumulative



# 2019 Six Basins Monthly



### A. <u>Water Supply through December 2019</u>

- Annual entitlement for CY2019 is 12,000 AF
  - Cumulative yearly production was 17,796 AF
  - o Cumulative yearly consumption was 11,576 AF
  - o Cumulative yearly spread was 6,283 AF
  - Cumulative unaccounted water was (62.66 AF)

#### Six Basins Production for 2019

- Annual production right is 932 AF.
- Cumulative production was 1,180 AF. Production is sent to the WFA treatment facility to meet Cit