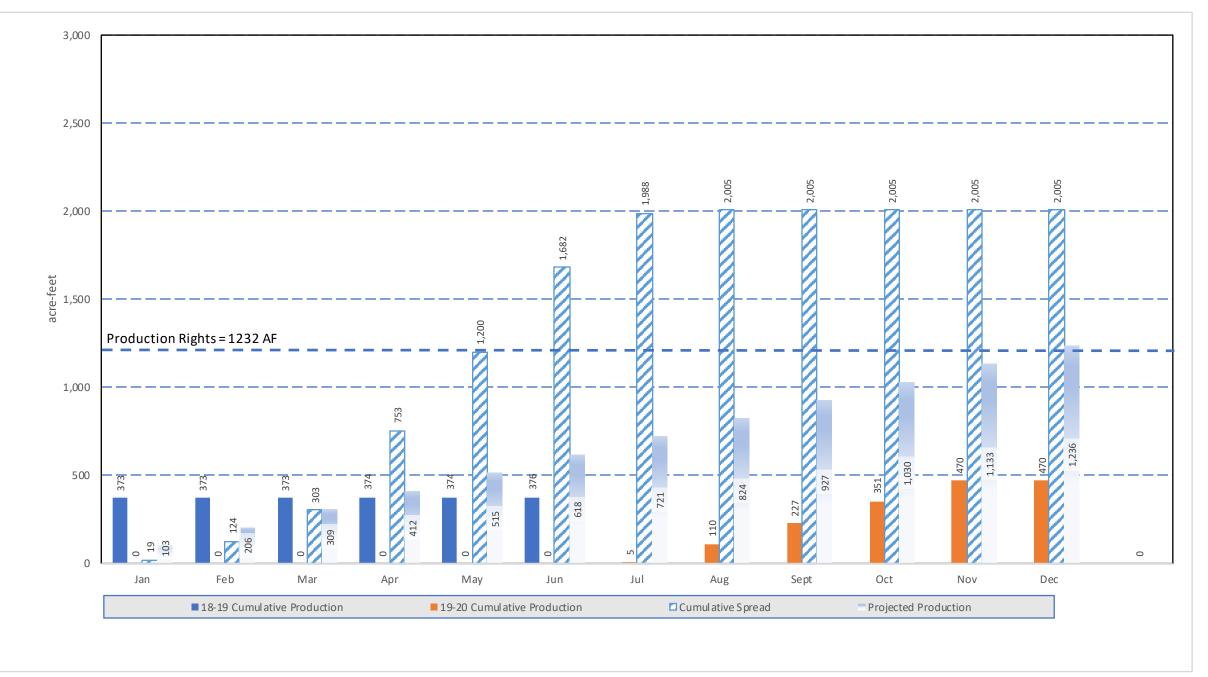

|
| Cumulative Entitlement   | 5.10   | 10.19  | 16.04  | 22.55  | 30.57  | 40.43  | 51.54  | 62.65  | 73.76  | 82.78  | 89.30  | 94.39  | 94.38     |        |    |
| % of Yearly Entitlement* | 0.22%  | 0.34%  | 0.59%  | 4.12%  | 5.42%  | 10.49% | 17.38% | 27.73% | 35.75% | 41.96% | 47.42% | 47.73% | 47.73%    |        |    |

\* - Out months are Exponential Smoothing (ETS) forecasts based on consumption to date

# 2019 Production and Consumption



# 2019 Domestic Consumption



# 2019 Upland Consumption



# 2019 Monte Vista Consumption



# 2019 Ontario Consumption



# 2019 Total Yearly Production



# 2019 Monthly Production



# 2019 Gravity Cumulative



# 2019 Gravity Monthly



2019 Cucamonga Basin Cumulative



# 2019 Cucamonga Basin Monthly



# 2019 Chino Basin Cumulative



# 2019 Chino Basin Monthly



# 2019 Six Basins Cumulative



# 2019 Six Basins Monthly



### A. <u>Water Supply through December 2019</u>

- Annual entitlement for CY2019 is 12,000 AF
  - Cumulative yearly production was 17,796 AF
  - o Cumulative yearly consumption was 11,576 AF
  - o Cumulative yearly spread was 6,283 AF
  - Cumulative unaccounted water was (62.66 AF)

#### Six Basins Production for 2019

- Annual production right is 932 AF.
- Cumulative production was 1,180 AF. Production is sent to the WFA treatment facility to meet City of Ontario and MVWD entitlement.
- The Company has spread a total of 765 AF.

#### Cucamonga Basin Production for 2019

- Annual production right is 5,818 AF.
- Cumulative production was 5,340 AF.
- The Company has spread a total of 3,513 AF.

####