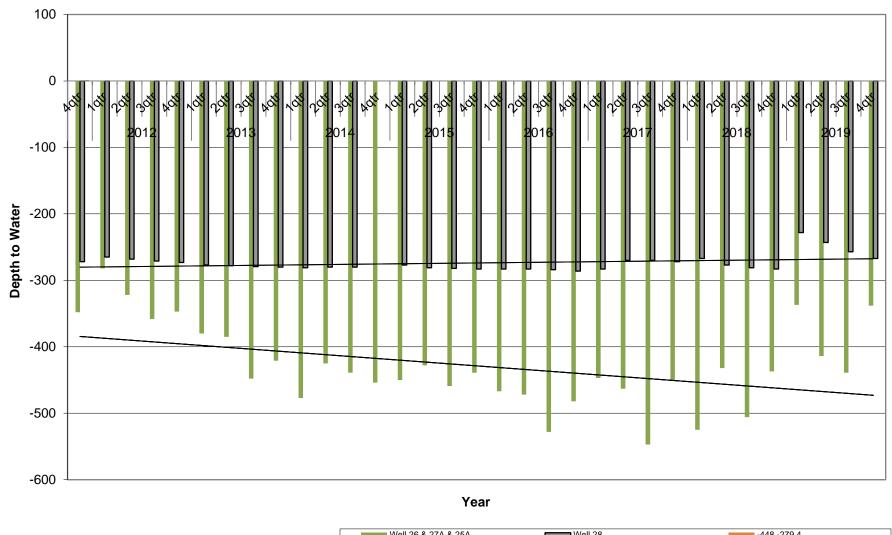

### 4. Consent Calendar Items:

All items listed hereunder are considered to be routine and there will be no separate discussion of these items unless members of the board request specific items to be removed from the consent calendar for separate action. All items listed or remaining will be voted upon in a single action.

- A. Approval of Board Meeting Minutes Regular Meeting Minutes of December 17, 2019.
- B. Planning, Resources, and Operations Committee (PROC) Meeting Minutes No meeting minutes to report.
- C. Administration and Finance Committee (AFC) Meeting Minutes No meeting minutes to report.
- D. Financial Statement Income Statement and Balance Sheet for November 30, 2019 and year-to-date.
- E. Investment Activity Report Monthly Report of Investments Activity.
- F. Water Production and Consumption Monthly water production and consumption figures.
- G. Prominent Issues Update Status summaries on certain on-going active issues.
- H. Projects and Operations Update Status summaries on projects and operations matters.
- I. Groundwater Level Patterns [Quarterly in January, April, July, and October] Tracking patterns of groundwater elevations relative to ground surface.
- J. Correspondence of Interest

Status summaries on certain on-going active issues.

- I. Projects and Operations Update Status summaries on projects and operations matters.
- J. Groundwater Level patterns [Quarterly in January, April, July, and October] Tracking patterns of groundwater elevations relative to ground surface.
- K. Correspondence of Interest