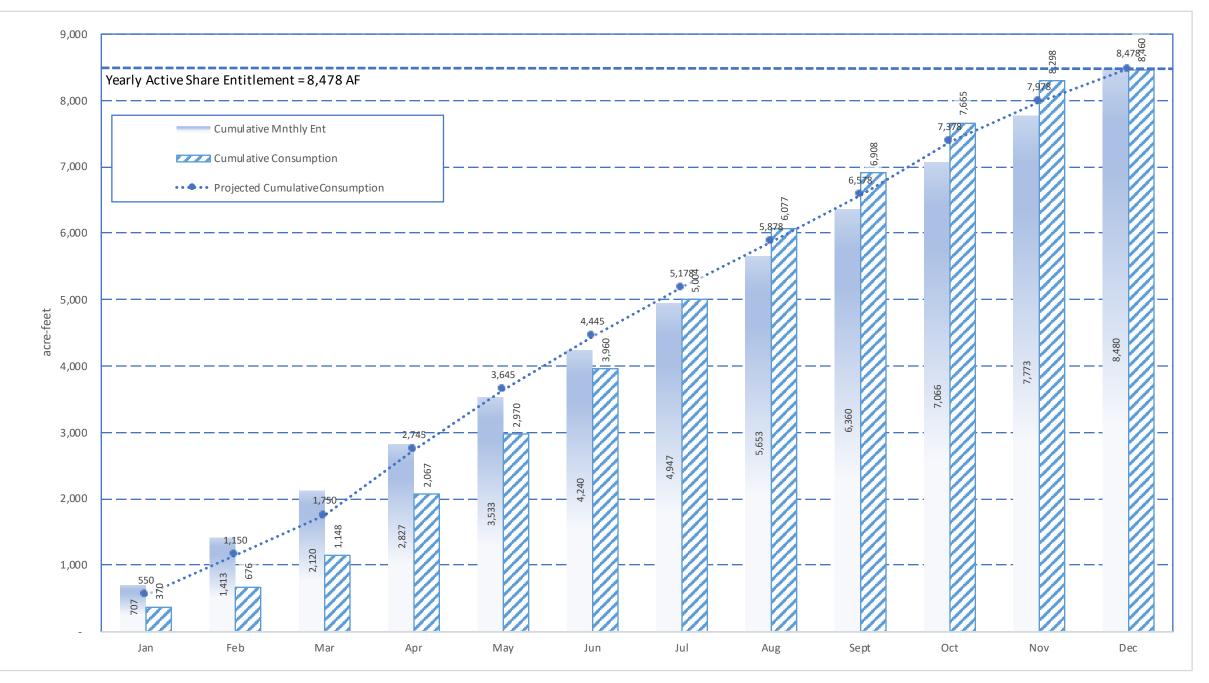

| 0.12   | 0.23   | 3.33   | 1.23   | 4.79   | 6.50   | 9.77   | 7.57   | 5.86   | 5.16   | 0.29   |           |        |    |
| CumulativeConsumption    | 0.21   | 0.33   | 0.56   | 3.89   | 5.12   | 9.90   | 16.40  | 26.17  | 33.74  | 39.60  | 44.76  | 45.05  | 45.05     |        |    |
| Cumulative Entitlement   | 5.10   | 10.19  | 16.04  | 22.55  | 30.57  | 40.43  | 51.54  | 62.65  | 73.76  | 82.78  | 89.30  | 94.39  | 94.38     |        |    |
| % of Yearly Entitlement* | 0.22%  | 0.34%  | 0.59%  | 4.12%  | 5.42%  | 10.49% | 17.38% | 27.73% | 35.75% | 41.96% | 47.42% | 47.73% | 47.73%    |        |    |

\* - Out months are Exponential Smoothing (ETS) forecasts based on consumption to date

# 2019 Production and Consumption



# 2019 Domestic Consumption



# 2019 Upland Consumption



# 2019 Monte Vista Consumption



# 2019 Ontario Consumption



# 2019 Total Yearly Production



# 2019 Monthly Production



# 2019 Gravity Cumulative



# 2019 Gravity Monthly



2019 Cucamonga Basin Cumulative



# 2019 Cucamonga Basin Monthly



# 2019 Chino Basin Cumulative



# 2019 Chino Basin Monthly



# 2019 Six Basins Cumulative



# 2019 Six Basins Monthly



### A. <u>Water Supply through December 2019</u>

- Annual entitlement for CY2019 is 12,000 AF
  - Cumulative yearly production was 17,796 AF
  - o Cumulative yearly consumption was 11,576 AF
  - o Cumulative yearly spread was 6,283 AF
  - Cumulative unaccounted water was (62.66 AF)

#### Six Basins Production for 2019

- Annual production right is 932 AF.
- Cumulative production was 1,180 AF. Production is sent to the