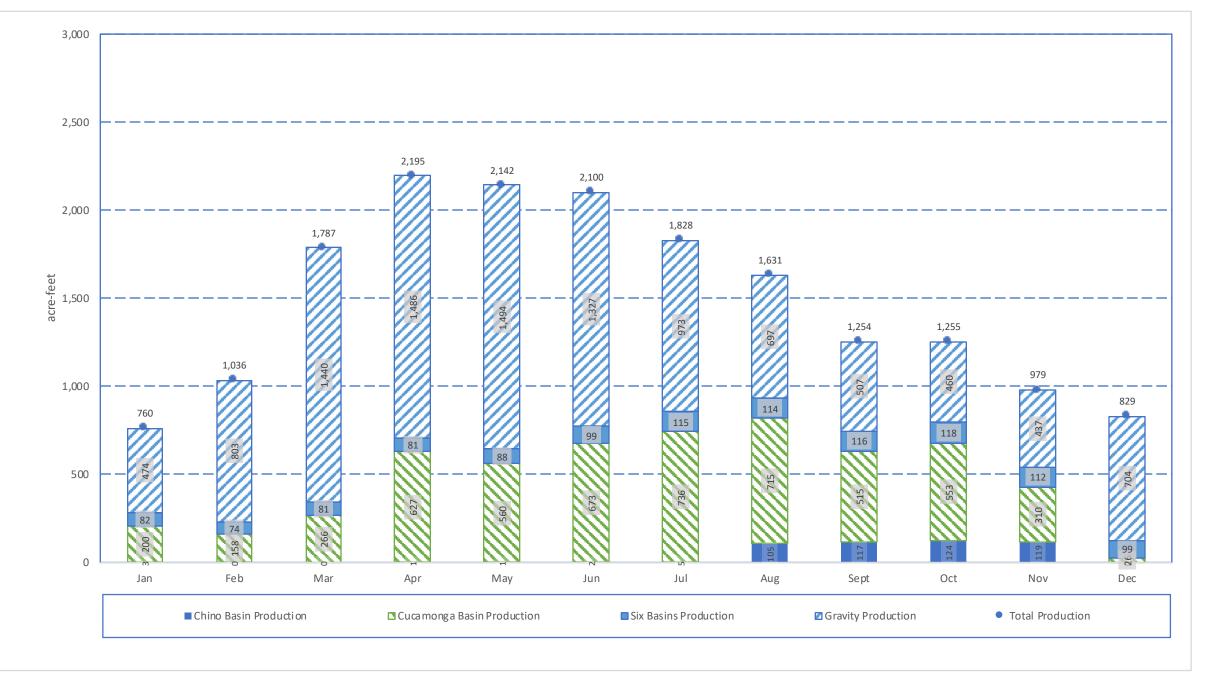

| CumulativeConsumption    | 0.21   | 0.33   | 0.56   | 3.89   | 5.12   | 9.90   | 16.40  | 26.17  | 33.74  | 39.60  | 44.76  | 45.05  | 45.05     |        |    |
| Cumulative Entitlement   | 5.10   | 10.19  | 16.04  | 22.55  | 30.57  | 40.43  | 51.54  | 62.65  | 73.76  | 82.78  | 89.30  | 94.39  | 94.38     |        |    |
| % of Yearly Entitlement* | 0.22%  | 0.34%  | 0.59%  | 4.12%  | 5.42%  | 10.49% | 17.38% | 27.73% | 35.75% | 41.96% | 47.42% | 47.73% | 47.73%    |        |    |

\* - Out months are Exponential Smoothing (ETS) forecasts based on consumption to date

# 2019 Production and Consumption



# 2019 Domestic Consumption



# 2019 Upland Consumption



# 2019 Monte Vista Consumption



# 2019 Ontario Consumption



# 2019 Total Yearly Production



# 2019 Monthly Production



# 2019 Gravity Cumulative



# 2019 Gravity Monthly



2019 Cucamonga Basin Cumulative



# 2019 Cucamonga Basin Monthly



# 2019 Chino Basin Cumulative



# 2019 Chino Basin Monthly



# 2019 Six Basins Cumulative



# 2019 Six Basins Monthly



### A. <u>Water Supply through December 2019</u>

- Annual entitlement for CY2019 is 12,000 AF
  - Cumulative yearly production was 17,796 AF
  - o Cumulative yearly consumption was 11,576 AF
  - o Cumulative yearly spread was 6,283 AF
  - Cumulative unaccounted water was (62.66 AF)

#### Six Basins Production for 2019

- Annual production right is 932 AF.
- Cumulative production was 1,180 AF. Production is sent to the WFA treatment facility to meet City of Ontario and MVWD entitlement.
- The Company has spread a total of 765 AF.

#### Cucamong