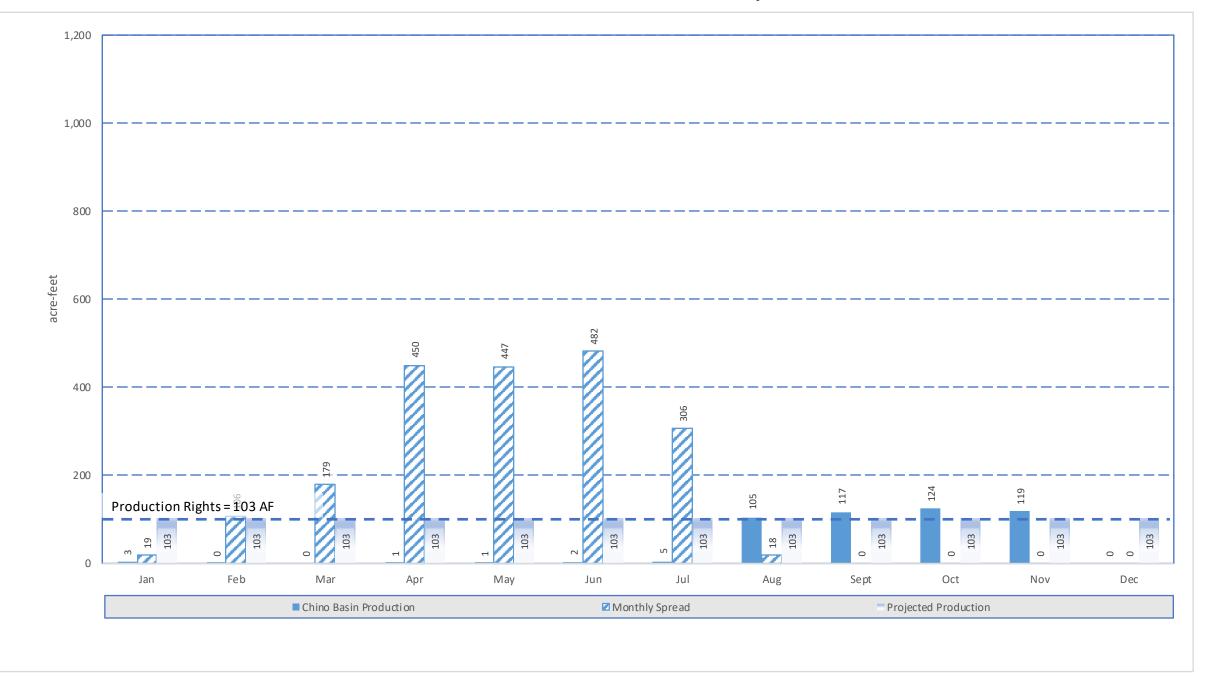

| 5.10   | 10.19  | 16.04  | 22.55  | 30.57  | 40.43  | 51.54  | 62.65  | 73.76  | 82.78  | 89.30  | 94.39  | 94.38     |        |    |
| % of Yearly Entitlement* | 0.22%  | 0.34%  | 0.59%  | 4.12%  | 5.42%  | 10.49% | 17.38% | 27.73% | 35.75% | 41.96% | 47.42% | 47.73% | 47.73%    |        |    |

\* - Out months are Exponential Smoothing (ETS) forecasts based on consumption to date

# 2019 Production and Consumption



# 2019 Domestic Consumption



# 2019 Upland Consumption



# 2019 Monte Vista Consumption



# 2019 Ontario Consumption



# 2019 Total Yearly Production



# 2019 Monthly Production



# 2019 Gravity Cumulative



# 2019 Gravity Monthly



2019 Cucamonga Basin Cumulative



# 2019 Cucamonga Basin Monthly



# 2019 Chino Basin Cumulative



# 2019 Chino Basin Monthly



# 2019 Six Basins Cumulative



# 2019 Six Basins Monthly



### A. <u>Water Supply through December 2019</u>

- Annual entitlement for CY2019 is 12,000 AF
  - Cumulative yearly production was 17,796 AF
  - o Cumulative yearly consumption was 11,576 AF
  - o Cumulative yearly spread was 6,283 AF
  - Cumulative unaccounted water was (62.66 AF)

#### Six Basins Production for 2019

- Annual production right is 932 AF.
- Cumulative production was 1,180 AF. Production is sent to the WFA treatment facility to meet City of Ontario and MVWD entitlement.
- The Company has spread a total of 765 AF.

#### Cucamonga Basin Production for 2019

- Annual production right is 5,818 AF.
- Cumulative production was 5,340 AF.
- The Company has spread a total of 3,513 AF.

#### Chino Basin Production for 20