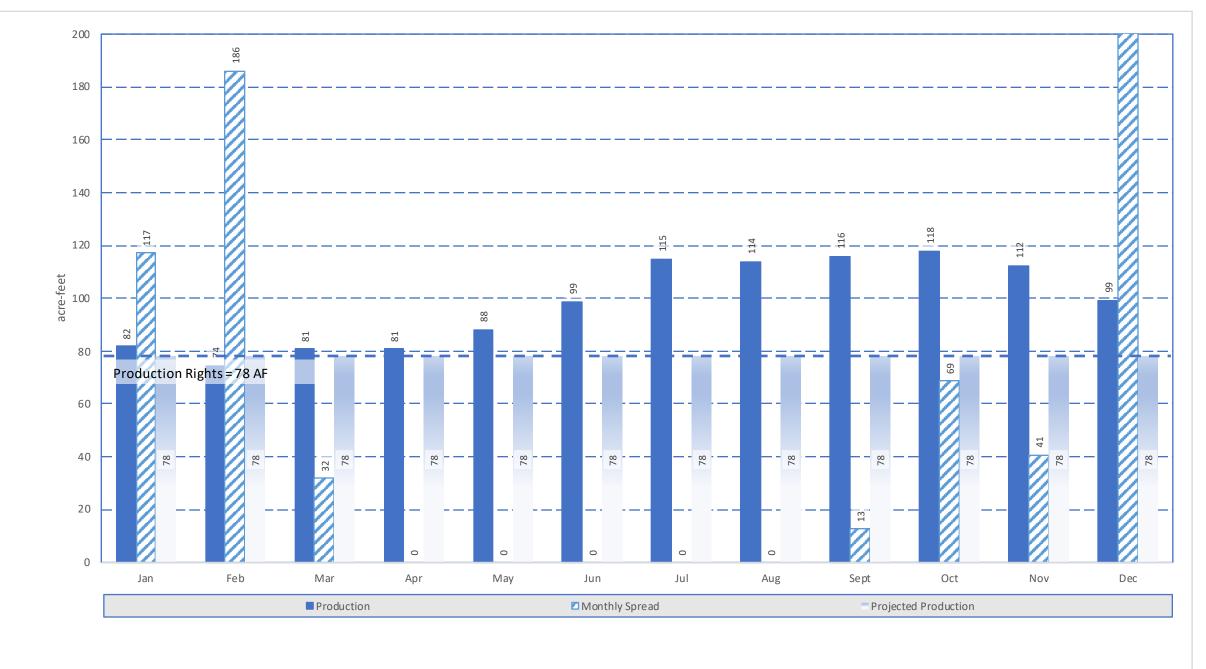

.54  | 62.65  | 73.76  | 82.78  | 89.30  | 94.39  | 94.38     |        |    |
| % of Yearly Entitlement* | 0.22%  | 0.34%  | 0.59%  | 4.12%  | 5.42%  | 10.49% | 17.38% | 27.73% | 35.75% | 41.96% | 47.42% | 47.73% | 47.73%    |        |    |

\* - Out months are Exponential Smoothing (ETS) forecasts based on consumption to date

# 2019 Production and Consumption



# 2019 Domestic Consumption



# 2019 Upland Consumption



# 2019 Monte Vista Consumption



# 2019 Ontario Consumption



# 2019 Total Yearly Production



# 2019 Monthly Production



# 2019 Gravity Cumulative



# 2019 Gravity Monthly



2019 Cucamonga Basin Cumulative



# 2019 Cucamonga Basin Monthly



# 2019 Chino Basin Cumulative



# 2019 Chino Basin Monthly



# 2019 Six Basins Cumulative



# 2019 Six Basins Monthly



### A. <u>Water Supply through December 2019</u>

- Annual entitlement for CY2019 is 12,000 AF
  - Cumulative yearly production was 17,796 AF
  - o Cumulative yearly consumption was 11,576 AF
  - o Cumulative yearly spread was 6,283 AF
  - Cumulative unaccounted water was (62.66 AF)

#### Six Basins Production for 2019

- Annual production right is 932 AF.
- Cumulative production was 1,180 AF. Production is sent to the WFA treatment facility to meet City of Ontario and MVWD entitlement.
- The Company has spread a total of 765 AF.

#### Cucamonga Basin Production for 2019

- Annual production right is 5,818 AF.
- Cumulative production was 5,340 AF.
- The Company has spread a total of 3,513 AF.

#### Chino Basin Production for 2019

- Annual production right is 1,232 AF.
- Cumulative produ