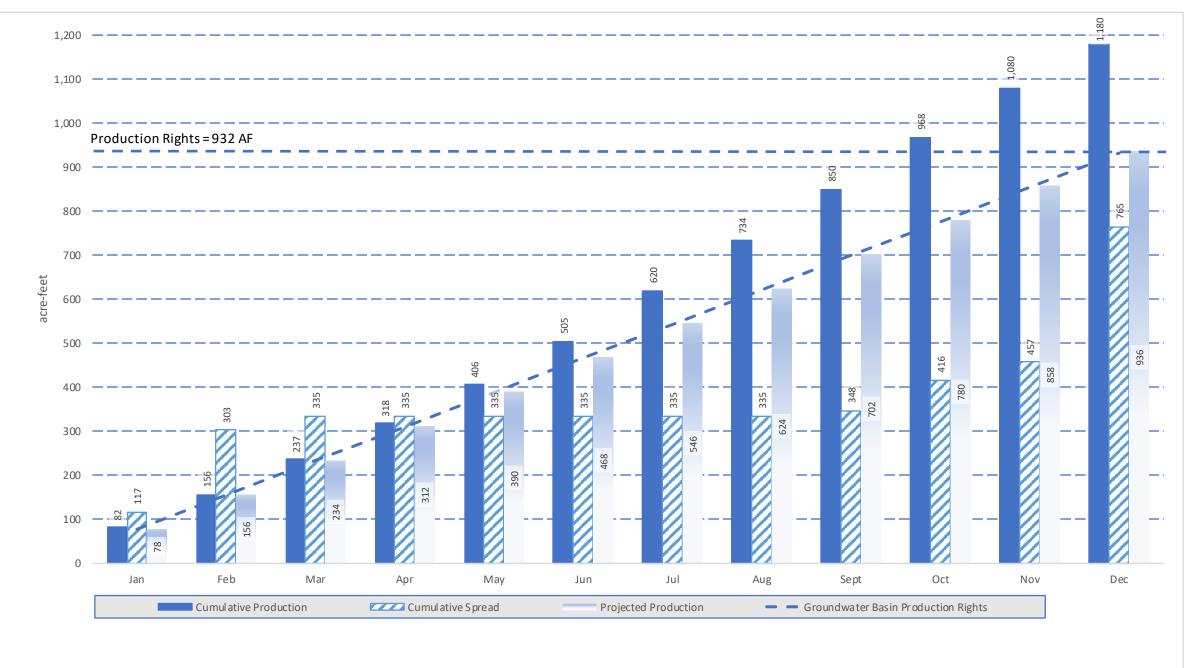

22.55  | 30.57  | 40.43  | 51.54  | 62.65  | 73.76  | 82.78  | 89.30  | 94.39  | 94.38     |        |    |
| % of Yearly Entitlement* | 0.22%  | 0.34%  | 0.59%  | 4.12%  | 5.42%  | 10.49% | 17.38% | 27.73% | 35.75% | 41.96% | 47.42% | 47.73% | 47.73%    |        |    |

\* - Out months are Exponential Smoothing (ETS) forecasts based on consumption to date

# 2019 Production and Consumption



# 2019 Domestic Consumption



# 2019 Upland Consumption



# 2019 Monte Vista Consumption



# 2019 Ontario Consumption



# 2019 Total Yearly Production



# 2019 Monthly Production



# 2019 Gravity Cumulative



# 2019 Gravity Monthly



2019 Cucamonga Basin Cumulative



# 2019 Cucamonga Basin Monthly



# 2019 Chino Basin Cumulative



# 2019 Chino Basin Monthly



# 2019 Six Basins Cumulative



# 2019 Six Basins Monthly



### A. <u>Water Supply through December 2019</u>

- Annual entitlement for CY2019 is 12,000 AF
  - Cumulative yearly production was 17,796 AF
  - o Cumulative yearly consumption was 11,576 AF
  - o Cumulative yearly spread was 6,283 AF
  - Cumulative unaccounted water was (62.66 AF)

#### Six Basins Production for 2019

- Annual production right is 932 AF.
- Cumulative production was 1,180 AF. Production is sent to the WFA treatment facility to meet City of Ontario and MVWD entitlement.
- The Company has spread a total of 765 AF.

#### Cucamonga Basin Production for 2019

- Annual production right is 5,818 AF.
- Cumulative production was 5,340 AF.
- The Company has spread a total of 3,513 AF.

#### Chino Basin Production for 2019

- Annual production right is