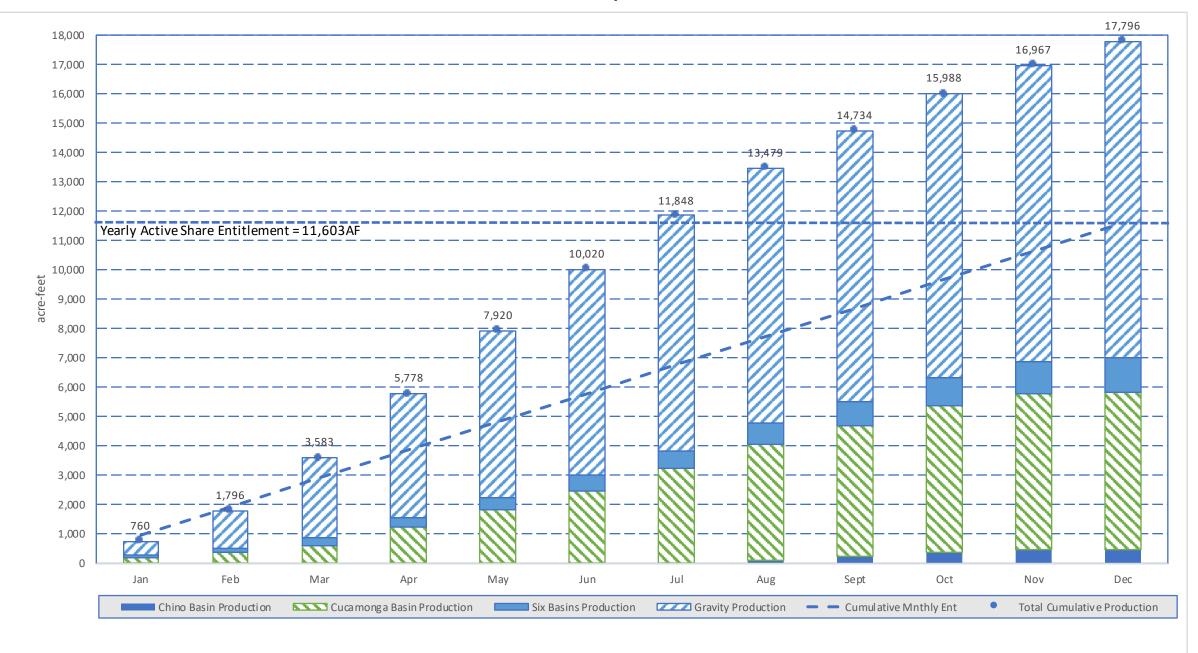

|           |        |    |
| CumulativeConsumption    | 0.21   | 0.33   | 0.56   | 3.89   | 5.12   | 9.90   | 16.40  | 26.17  | 33.74  | 39.60  | 44.76  | 45.05  | 45.05     |        |    |
| Cumulative Entitlement   | 5.10   | 10.19  | 16.04  | 22.55  | 30.57  | 40.43  | 51.54  | 62.65  | 73.76  | 82.78  | 89.30  | 94.39  | 94.38     |        |    |
| % of Yearly Entitlement* | 0.22%  | 0.34%  | 0.59%  | 4.12%  | 5.42%  | 10.49% | 17.38% | 27.73% | 35.75% | 41.96% | 47.42% | 47.73% | 47.73%    |        |    |

\* - Out months are Exponential Smoothing (ETS) forecasts based on consumption to date

# 2019 Production and Consumption



# 2019 Domestic Consumption



# 2019 Upland Consumption



# 2019 Monte Vista Consumption



# 2019 Ontario Consumption



# 2019 Total Yearly Production



# 2019 Monthly Production



# 2019 Gravity Cumulative



# 2019 Gravity Monthly



2019 Cucamonga Basin Cumulative



# 2019 Cucamonga Basin Monthly



# 2019 Chino Basin Cumulative



# 2019 Chino Basin Monthly



# 2019 Six Basins Cumulative



# 2019 Six Basins Monthly



### A. <u>Water Supply through December 2019</u>

- Annual entitlement for CY2019 is 12,000 AF
  - Cumulative yearly production was 17,796 AF
  - o Cumulative yearly consumption was 11,576 AF
  - o Cumulative yearly spread was 6,283 AF
  - Cumulative unaccounted water was (62.66 AF)

#### Six Basins Production for 2019

- Annual production right is 932 AF.
- Cumulative production was 1,180 AF. Production is sent to the WFA treatment facility to meet City of Ontario and MVWD entitlement.
- The Company has spread a to